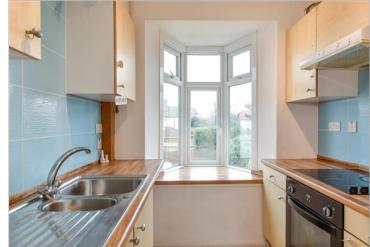

### FIRST FLOOR

Landing

Lounge: 16'5 x 12'4 (5.01m x 3.76m) Kitchen : 7'2 x 7'1 (2.19m x 2.16m) Bedroom 1: 13'4 x 13'0 (4.07m x 3.97m) Bedroom 4: 13'7 x 9'2 (4.14m x 2.80m) Bathroom