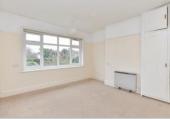

### FIRST FLOOR

Landing

Lounge: 16'5 x 12'4 (5.01m x 3.76m) Kitchen : 7'2 x 7'1 (2.19m x 2.16m) Bedroom 1: 13'4 x 13'0 (4.07m x 3.97m) Bedroom 4: 13'7 x 9'2 (4.14m x 2.80m) Bathroom

## SECOND FLOOR

Landing Bedroom 3: 12'2 x 7'6 (3.71m x 2.29m) Bedroom 2: 12'1 x 11'8 (3.69m x 3.56m) Bathroom