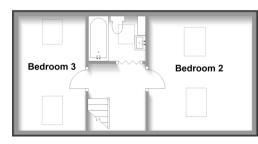

## SECOND FLOOR

Landing Bedroom 3: 12'2 x 7'6 (3.71m x 2.29m) Bedroom 2: 12'1 x 11'8 (3.69m x 3.56m) Bathroom