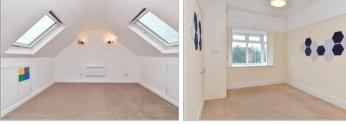

### FIRST FLOOR

Landing

Lounge: 16'5 x 12'4 (5.01m x 3.76m) Kitchen : 7'2 x 7'1 (2.19m x 2.16m) Bedroom 1: 13'4 x 13'0 (4.07m x 3.97m) Bedroom 4: 13'7 x 9'2 (4.14m x 2.80m) Bathroom

## SECOND FLOOR

Landing Bedroom 3: 12'2 x 7'6 (3.71m x 2.29m) Bedroom 2: 12'1 x 11'8 (3.69m x 3.56m) Bathroom