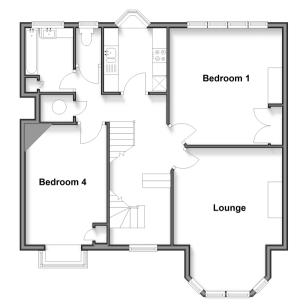

# Accommodation

### FIRST FLOOR

Landing

Lounge: 16'5 x 12'4 (5.01m x 3.76m) Kitchen : 7'2 x 7'1 (2.19m x 2.16m) Bedroom 1: 13'4 x 13'0 (4.07m x 3.97m) Bedroom 4: 13'7 x 9'2 (4.14m x 2.80m) Bathroom