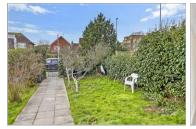

### OUTSIDE

Section Of Front Garden

First Floor Approx. 71.9 sq. metres (773.9 sq. feet)

Second Floor Approx. 32.5 sq. metres (350.3 sq. feet)