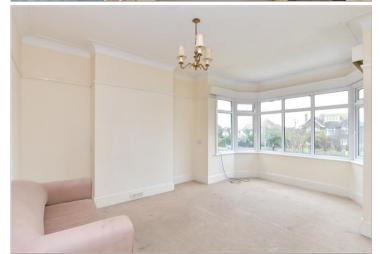

### FIRST FLOOR

Landing

Lounge: 16'5 x 12'4 (5.01m x 3.76m) Kitchen : 7'2 x 7'1 (2.19m x 2.16m) Bedroom 1: 13'4 x 13'0 (4.07m x 3.97m) Bedroom 4: 13'7 x 9'2 (4.14m x 2.80m) Bathroom