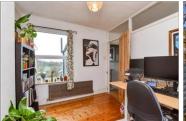

#### FIRST FLOOR

Bedroom 1: 12'1 x 10'0 (3.69m x 3.05m) Bedroom 2: 11'6 x 9'6 (3.51m x 2.90m)

Bathroom Loft Area