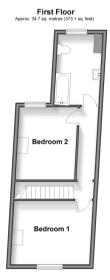

## **Accommodation**

#### FIRST FLOOR

Bedroom 1: 12'1 x 10'0 (3.69m x 3.05m) Bedroom 2: 11'6 x 9'6 (3.51m x 2.90m)

Bathroom Loft Area