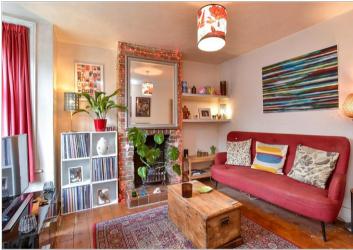

#### **GROUND FLOOR**

Lounge: 12'3 x 12'1 (3.74m x 3.69m) Dining Room: 14'1 x 12'1 (4.30m x

3.69m)

**Kitchen**: 11'2 x 6'7 (3.41m x 2.01m)