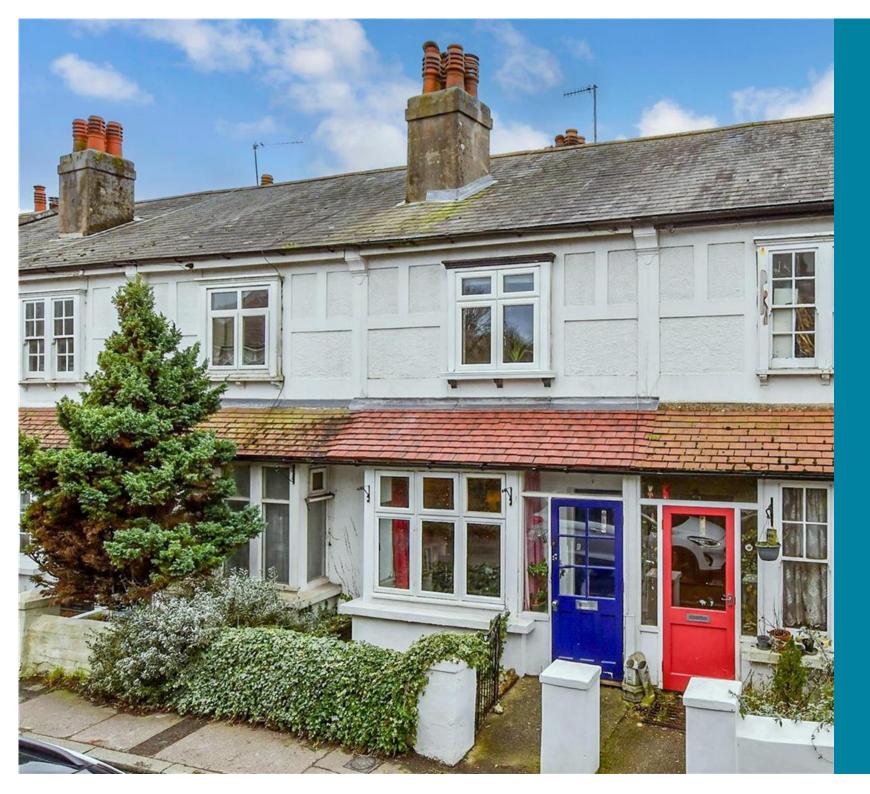

Price £310,000

**Freehold** 

2x 🕮 1x 🚅 2x 🕮

Edwards Terrace, West Street, Sompting, Lancing, West Sussex, BN15

### Main features

- Charming mid terrace property in a village location
- Character features throughout
- Beautiful designed sunny aspect rear garden
- Light and spacious rooms
- Easy access to transport links and to the A27