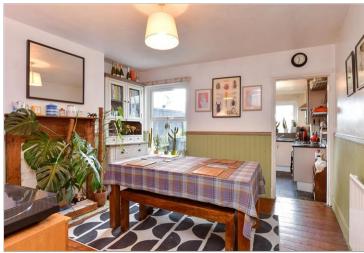

#### **GROUND FLOOR**

Lounge: 12'3 x 12'1 (3.74m x 3.69m) Dining Room: 14'1 x 12'1 (4.30m x

3.69m)

**Kitchen**: 11'2 x 6'7 (3.41m x 2.01m)