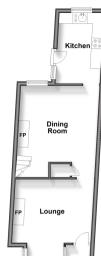

## **Accommodation**

#### **GROUND FLOOR**

Lounge: 12'3 x 12'1 (3.74m x 3.69m) Dining Room: 14'1 x 12'1 (4.30m x

3.69m)

**Kitchen**: 11'2 x 6'7 (3.41m x 2.01m)