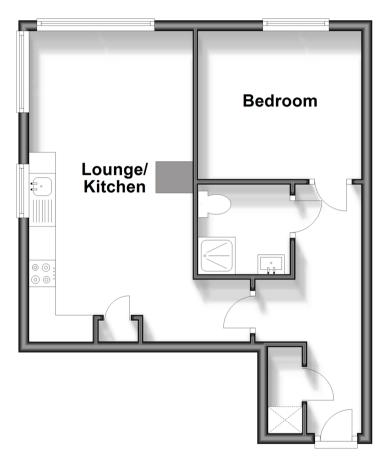

## **Accommodation**

#### SEVENTH FLOOR

Hallway

Lounge/Kitchen: 19'2 x 9'10 (5.85m

x 3.00m

Bedroom: 9'9 x 9'2 (2.97m x

2.80m)

Bathroom

# **Seventh Floor**

Approx. 39.6 sq. metres (426.6 sq. feet)