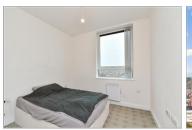

#### SEVENTH FLOOR

Hallway

Lounge/Kitchen: 19'2 x 9'10 (5.85m

x 3.00m

Bedroom: 9'9 x 9'2 (2.97m x

2.80m)

Bathroom