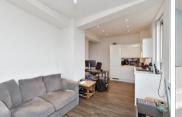

#### SEVENTH FLOOR

Hallway

Lounge/Kitchen: 19'2 x 9'10 (5.85m

x 3.00m

Bedroom: 9'9 x 9'2 (2.97m x

2.80m)

Bathroom