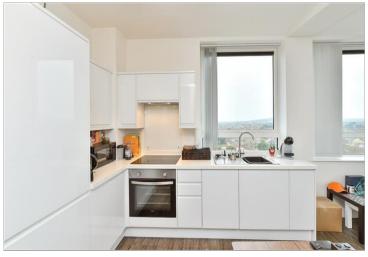

#### SEVENTH FLOOR

Hallway

Lounge/Kitchen: 19'2 x 9'10 (5.85m

x 3.00m

Bedroom: 9'9 x 9'2 (2.97m x

2.80m)

Bathroom