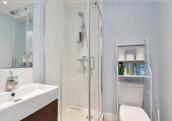

#### SEVENTH FLOOR

Hallway

Lounge/Kitchen: 19'2 x 9'10 (5.85m

x 3.00m

Bedroom: 9'9 x 9'2 (2.97m x

2.80m)

Bathroom