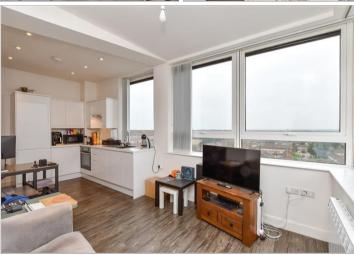

## Main features

- A modern seventh floor apartment with stunning panoramic views
- Lift to all floors
- Allocated parking
- Within close proximity to Durrington Station
- Secure door entry system

#### SEVENTH FLOOR

Hallway

Lounge/Kitchen: 19'2 x 9'10 (5.85m

x 3.00m

Bedroom: 9'9 x 9'2 (2.97m x

2.80m)

Bathroom