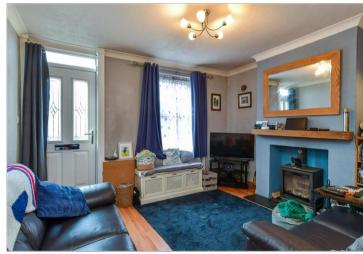

#### **GROUND FLOOR**

Lounge: 12'1 x 11'1 (3.69m x 3.38m) Kitchen: 11'6 x 11'3 (3.51m x 3.43m) Dining Area: 11'4 x 9'4 (3.46m x 2.85m)

Rear Porch Bathroom