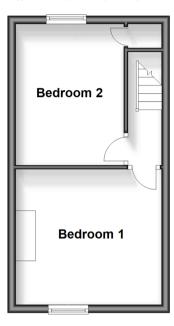

#### FIRST FLOOR

Landing

Bedroom 1: 12'2 x 11'0 (3.71m x 3.36m) Bedroom 2: 11'4 x 9'0 (3.46m x 2.75m)

### First Floor

Approx. 25.5 sq. metres (275.0 sq. feet)