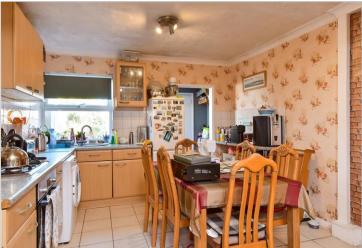

#### **GROUND FLOOR**

Lounge: 12'1 x 11'1 (3.69m x 3.38m) Kitchen: 11'6 x 11'3 (3.51m x 3.43m) Dining Area: 11'4 x 9'4 (3.46m x 2.85m)

Rear Porch Bathroom