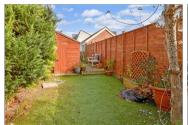

**Price** £285,000

**Freehold** 

2x 🕮 1x 🚅 2x 🕮

Ham Road, Worthing, West Sussex, BN11

cubitt west













# Main features

- Older style extended cottage
- Light and spacious rooms
- In need of minor updating (subject to planning consents)
- **■** Enclosed sunny rear garden
- Garage via rear service road
- Great location for local amenities, transport links and the town centre

# **Accommodation**

#### **GROUND FLOOR**

Lounge: 12'1 x 11'1 (3.69m x 3.38m) Kitchen: 11'6 x 11'3 (3.51m x 3.43m) Dining Area: 11'4 x 9'4 (3.46m x 2.85m)

Rear Porch Bathroom

#### FIRST FLOOR

Landing

Bedroom 1: 12'2 x 11'0 (3.71m x 3.36m) Bedroom 2: 11'4 x 9'0 (3.46m x 2.75m)

## **OUTSIDE**

Large Rear Garden Garage At The Rear

#### **Ground Floor**

Approx. 43.2 sq. metres (465.0 sq. feet)



### First Floor

Approx. 25.5 sq. metres (275.0 sq. feet)



## Call West Worthing - 01903 700657 ■ cubittan