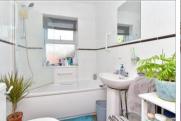

#### **GROUND FLOOR**

Lounge: 12'1 x 11'1 (3.69m x 3.38m) Kitchen: 11'6 x 11'3 (3.51m x 3.43m) Dining Area: 11'4 x 9'4 (3.46m x 2.85m)

Rear Porch Bathroom