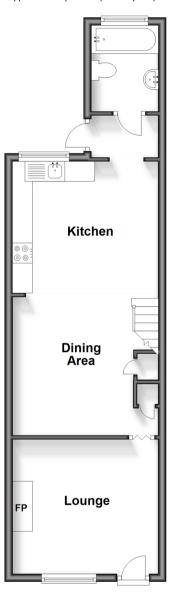

# **Accommodation**

#### **GROUND FLOOR**

Lounge: 12'1 x 11'1 (3.69m x 3.38m) Kitchen: 11'6 x 11'3 (3.51m x 3.43m) Dining Area: 11'4 x 9'4 (3.46m x 2.85m)

Rear Porch Bathroom

#### FIRST FLOOR

Landing

Bedroom 1: 12'2 x 11'0 (3.71m x 3.36m) Bedroom 2: 11'4 x 9'0 (3.46m x 2.75m)

## **OUTSIDE**

Large Rear Garden Garage At The Rear

#### **Ground Floor**

Approx. 43.2 sq. metres (465.0 sq. feet)

### First Floor

Approx. 25.5 sq. metres (275.0 sq. feet)