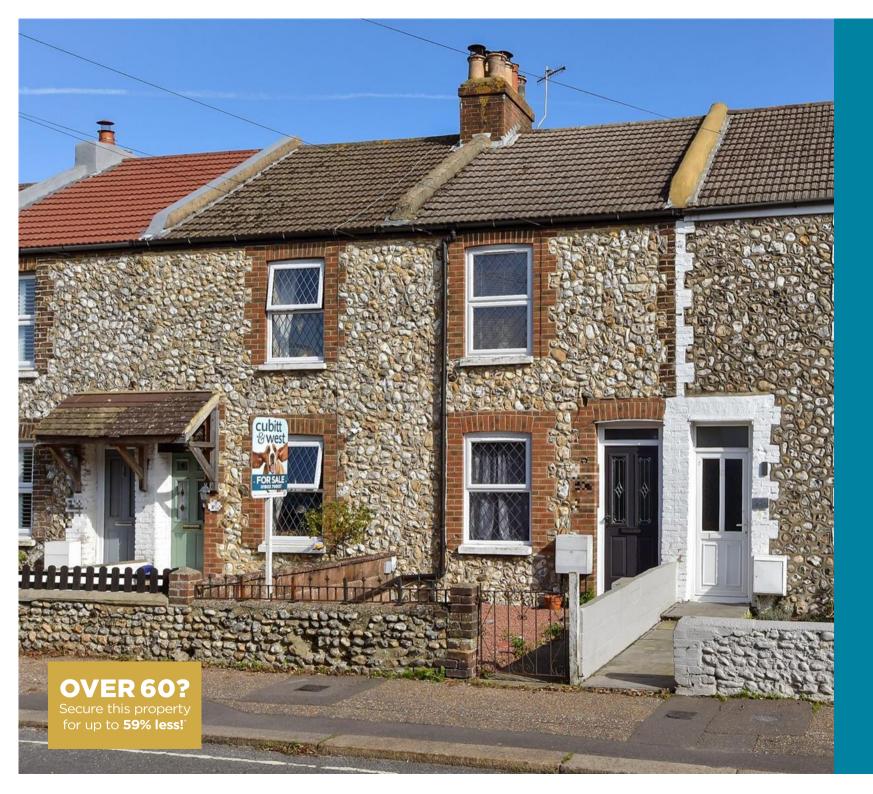

**Price** £285,000

**Freehold** 

2x 🕮 1x 🚅 2x 🕮

Ham Road, Worthing, West Sussex, BN11

cubitt west

# Main features

- Older style extended cottage
- Light and spacious rooms
- In need of minor updating (subject to planning consents)
- **■** Enclosed sunny rear garden
- Garage via rear service road
- Great location for local amenities, transport links and the town centre