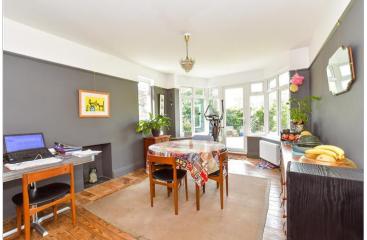

#### **GROUND FLOOR**

Lounge: 14'8 x 13'3 (4.47m x 4.04m) Dining Room: 14'8 x 11'3 (4.47m x 3.43m) Kitchen : 12'9 x 7'8 (3.89m x 2.34m) Cloakroom