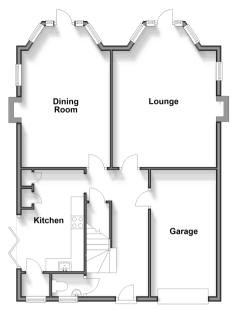

#### **GROUND FLOOR**

Lounge: 14'8 x 13'3 (4.47m x 4.04m) Dining Room: 14'8 x 11'3 (4.47m x 3.43m) Kitchen : 12'9 x 7'8 (3.89m x 2.34m) Cloakroom

#### OUTSIDE

Private Driveway Front & Rear Gardens Integral Garage

Ground Floor Approx. 77.1 sq. metres (829.6 sq. feet)

First Floor Approx. 77.1 sq. metres (829.6 sq. feet)