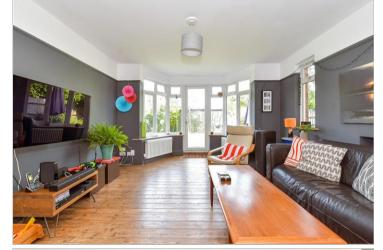

#### **GROUND FLOOR**

Lounge: 14'8 x 13'3 (4.47m x 4.04m) Dining Room: 14'8 x 11'3 (4.47m x 3.43m) Kitchen : 12'9 x 7'8 (3.89m x 2.34m) Cloakroom