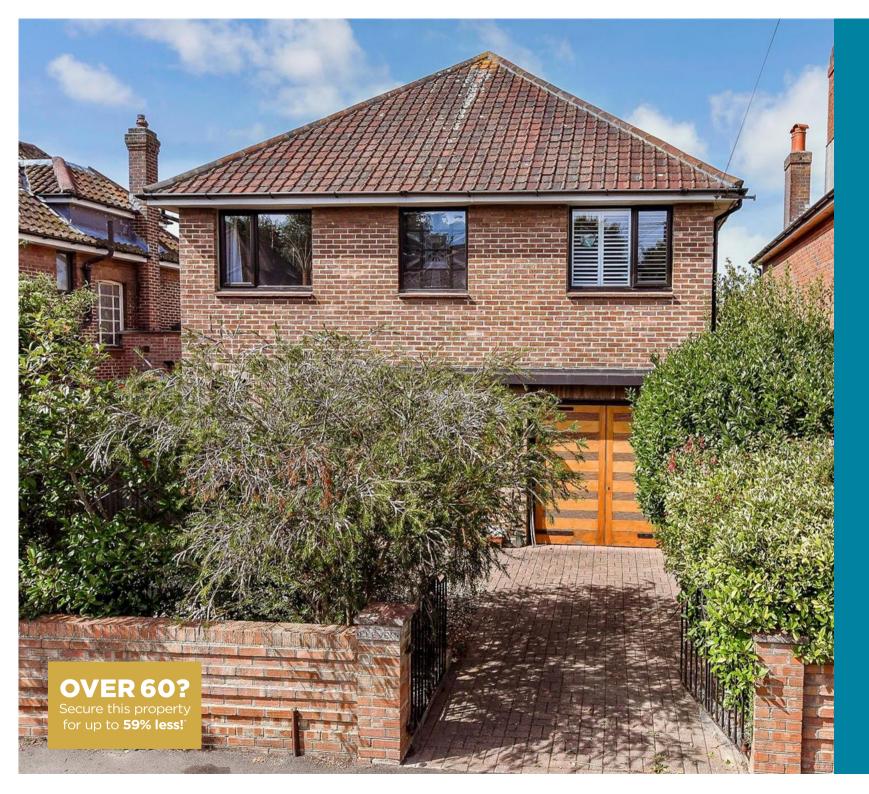

# Price £730,000

Freehold

4x 📇 3x 🕂 2x 📇

Southview Drive, Worthing, West Sussex, BN11

## **Main features**

- Well presented home in a sought after location
- Planning permission granted for side extension
- Sunny rear garden
- Close to the seafront in West Worthing
- Near to a good selection of transport links and local amenities

#### OUTSIDE

Private Driveway Front & Rear Gardens Integral Garage

Ground Floor Approx. 77.1 sq. metres (829.6 sq. feet)

First Floor Approx. 77.1 sq. metres (829.6 sq. feet)