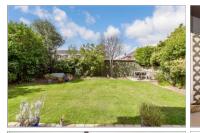

#### OUTSIDE

Private Driveway Front & Rear Gardens Integral Garage

Ground Floor Approx. 77.1 sq. metres (829.6 sq. feet)

First Floor Approx. 77.1 sq. metres (829.6 sq. feet)