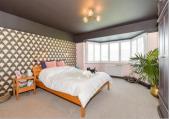

#### FIRST FLOOR

Bedroom 1: 11'2 x 8'3 (3.41m x 2.52m) En-Suite Shower Room Bedroom 2: 13'2 x 10'2 (4.02m x 3.10m) En-Suite Shower Room Bedroom 3: 14'9 x 13'6 (4.50m x 4.12m) Bedroom 4: 9'7 x 7'8 (2.92m x 2.34m) Bathroom Separate WC