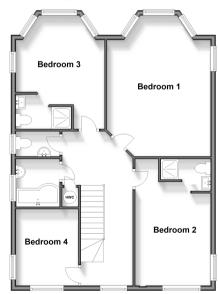

#### FIRST FLOOR

Bedroom 1: 11'2 x 8'3 (3.41m x 2.52m) En-Suite Shower Room Bedroom 2: 13'2 x 10'2 (4.02m x 3.10m) En-Suite Shower Room Bedroom 3: 14'9 x 13'6 (4.50m x 4.12m) Bedroom 4: 9'7 x 7'8 (2.92m x 2.34m) Bathroom Separate WC