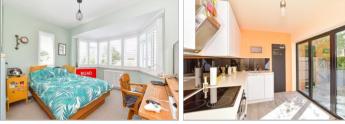

#### **GROUND FLOOR**

Lounge: 14'8 x 13'3 (4.47m x 4.04m) Dining Room: 14'8 x 11'3 (4.47m x 3.43m) Kitchen : 12'9 x 7'8 (3.89m x 2.34m) Cloakroom

#### FIRST FLOOR

Bedroom 1: 11'2 x 8'3 (3.41m x 2.52m) En-Suite Shower Room Bedroom 2: 13'2 x 10'2 (4.02m x 3.10m) En-Suite Shower Room Bedroom 3: 14'9 x 13'6 (4.50m x 4.12m) Bedroom 4: 9'7 x 7'8 (2.92m x 2.34m) Bathroom Separate WC