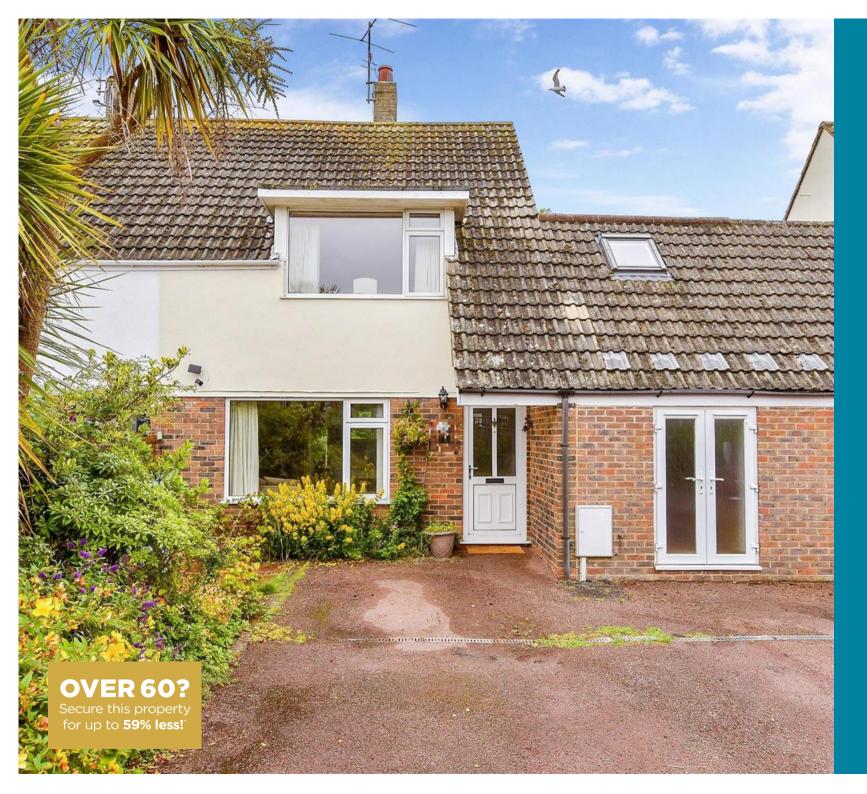

# Price £470,000

Freehold

# 3x 🕮 1x 🕂 2x 📇

Colindale Road, Ferring, Worthing, West Sussex, BN12

## **Main features**

- Modern style family home in a lovely village location
- Enclosed rear garden with a large double glazed cabin with power
- Parking for several cars
- Close to the Ferring seafront
- Great transport links including bus and rail
- Good school catchment area

#### OUTSIDE

Enclosed Rear Garden Large Workshop Cabin Parking For Several Cars

Ground Floor Approx. 61.8 sq. metres (665.5 sq. feet)

First Floor Approx. 55.3 sq. metres (595.4 sq. feet)