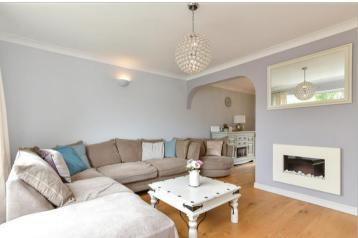

#### **GROUND FLOOR**

Hallway Lounge: 13'7 x 11'8 (4.14m x 3.56m) Dining Area: 9'6 x 9'3 (2.90m x 2.82m) Cloakroom

Kitchen : 13'0 at narrowest point x 11'4 (3.97m x 3.46m) Sitting Room: 16'8 x 9'6 (5.08m x 2.90m)