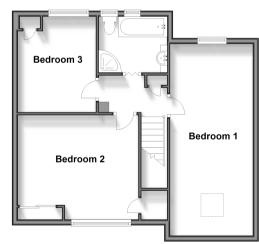

#### FIRST FLOOR

Landing Bedroom 1: 21'9 x 9'2 (6.63m x 2.80m) Bedroom 2: 13'9 x 11'6 (4.19m x 3.51m) Bedroom 3: 10'8 x 8'8 (3.25m x 2.64m) Bathroom

#### OUTSIDE

Enclosed Rear Garden Large Workshop Cabin Parking For Several Cars

Ground Floor Approx. 61.8 sq. metres (665.5 sq. feet)

First Floor Approx. 55.3 sq. metres (595.4 sq. feet)