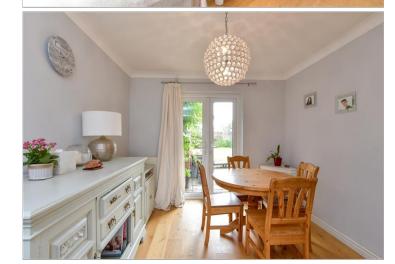

#### **GROUND FLOOR**

Hallway Lounge: 13'7 x 11'8 (4.14m x 3.56m) Dining Area: 9'6 x 9'3 (2.90m x 2.82m) Cloakroom

Kitchen : 13'0 at narrowest point x 11'4 (3.97m x 3.46m) Sitting Room: 16'8 x 9'6 (5.08m x 2.90m)