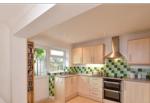

#### **GROUND FLOOR**

Hallway Lounge: 13'7 x 11'8 (4.14m x 3.56m) Dining Area: 9'6 x 9'3 (2.90m x 2.82m) Cloakroom

Kitchen : 13'0 at narrowest point x 11'4 (3.97m x 3.46m) Sitting Room: 16'8 x 9'6 (5.08m x 2.90m)