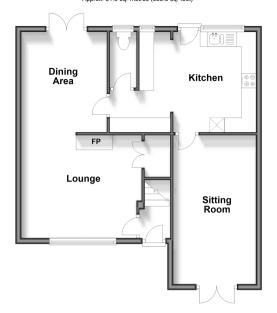

#### **GROUND FLOOR**

Hallway Lounge: 13'7 x 11'8 (4.14m x 3.56m) Dining Area: 9'6 x 9'3 (2.90m x 2.82m) Cloakroom

Kitchen : 13'0 at narrowest point x 11'4 (3.97m x 3.46m) Sitting Room: 16'8 x 9'6 (5.08m x 2.90m)

#### FIRST FLOOR

Landing Bedroom 1: 21'9 x 9'2 (6.63m x 2.80m) Bedroom 2: 13'9 x 11'6 (4.19m x 3.51m) Bedroom 3: 10'8 x 8'8 (3.25m x 2.64m) Bathroom

#### OUTSIDE

Enclosed Rear Garden Large Workshop Cabin Parking For Several Cars

Ground Floor Approx. 61.8 sq. metres (665.5 sq. feet)

First Floor Approx. 55.3 sq. metres (595.4 sq. feet)