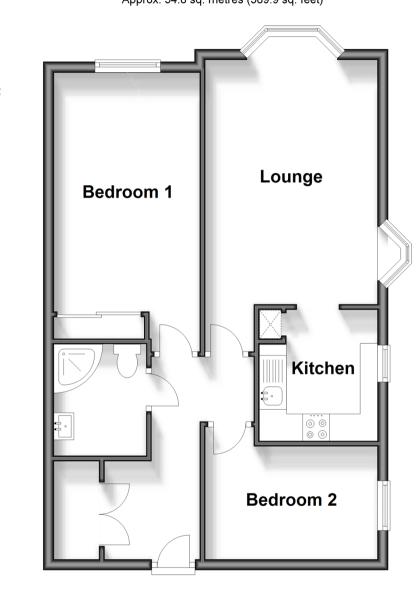

#### SECOND FLOOR

Entrance Hall Lounge: 14'8 x 10'4 (4.47m x 3.15m)

Kitchen : 7'9 x 7'1 (2.36m x 2.16m) Bedroom 1: 14'8 x 8'8 (4.47m x 2.64m)

Bedroom 2: 10'3 x 6'8 (3.13m x 2.03m)

Shower Room

#### OUTSIDE

Communal Gardens Off Road Parking Second Floor Approx. 54.8 sq. metres (589.9 sq. feet)