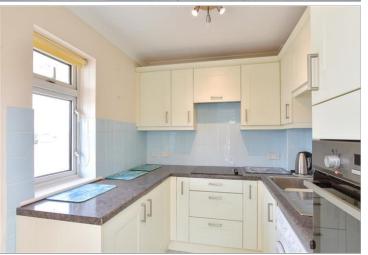

## **Main features**

- Second floor over 60's retirement property in a lovely complex
- Modern kitchen
- Close to local amenities
- Residents lounge
- Excellent location close to seafront and town centre
- No ongoing chain

#### SECOND FLOOR

Entrance Hall Lounge: 14'8 x 10'4 (4.47m x 3.15m)

Kitchen : 7'9 x 7'1 (2.36m x 2.16m) Bedroom 1: 14'8 x 8'8 (4.47m x 2.64m)

Bedroom 2: 10'3 x 6'8 (3.13m x 2.03m)

Shower Room