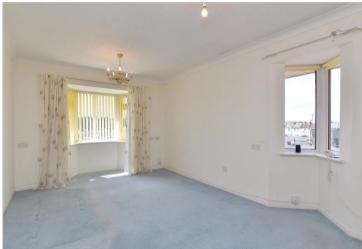

#### SECOND FLOOR

Entrance Hall Lounge: 14'8 x 10'4 (4.47m x 3.15m)

Kitchen : 7'9 x 7'1 (2.36m x 2.16m) Bedroom 1: 14'8 x 8'8 (4.47m x 2.64m)

Bedroom 2: 10'3 x 6'8 (3.13m x 2.03m)

Shower Room