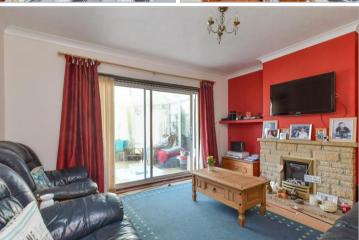

### GROUND FLOOR

Hallway

Lounge: 13'11 x 11'9 (4.24m x 3.58m) Sun Room: 11'2 x 10'6 (3.41m x 3.20m) Dining Room : 13'9 x 10'9 (4.19m x 3.28m) Kitchen : 11'7 x 6'9 (3.53m x 2.06m)