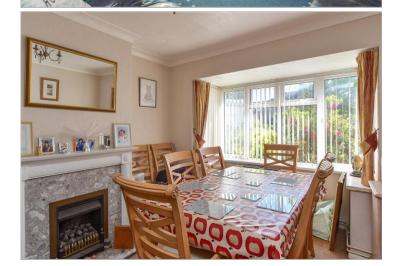

### GROUND FLOOR

Hallway

Lounge: 13'11 x 11'9 (4.24m x 3.58m) Sun Room: 11'2 x 10'6 (3.41m x 3.20m) Dining Room : 13'9 x 10'9 (4.19m x 3.28m) Kitchen : 11'7 x 6'9 (3.53m x 2.06m)