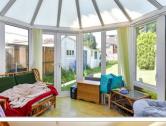

### GROUND FLOOR

Hallway

Lounge: 13'11 x 11'9 (4.24m x 3.58m) Sun Room: 11'2 x 10'6 (3.41m x 3.20m) Dining Room : 13'9 x 10'9 (4.19m x 3.28m) Kitchen : 11'7 x 6'9 (3.53m x 2.06m)