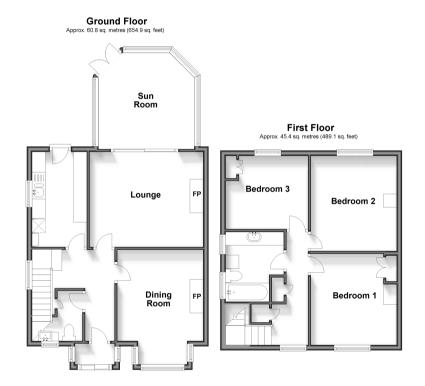

# Accommodation

### GROUND FLOOR

Hallway

Lounge: 13'11 x 11'9 (4.24m x 3.58m) Sun Room: 11'2 x 10'6 (3.41m x 3.20m) Dining Room : 13'9 x 10'9 (4.19m x 3.28m) Kitchen : 11'7 x 6'9 (3.53m x 2.06m)

### FIRST FLOOR

Landing

Bedroom 1: 10'11 x 10'9 (3.33m x 3.28m) Bedroom 2: 11'7 x 10'9 (3.53m x 3.28m) Bedroom 3: 10'9 x 8'3 (3.28m x 2.52m) Bathroom

### OUTSIDE

Enclosed Rear Garden Front Garden Driveway To Garage