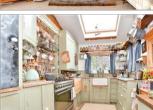

#### **GROUND FLOOR**

Hallway

Open Plan LoungeBreakfast Room: 18'6 x 13'0 (5.64m x 3.97m) Dining Area: 12'6 x 12'3 (3.81m x 3.74m) Kitchen Area: 9'9 x 7'8 (2.97m x 2.34m)