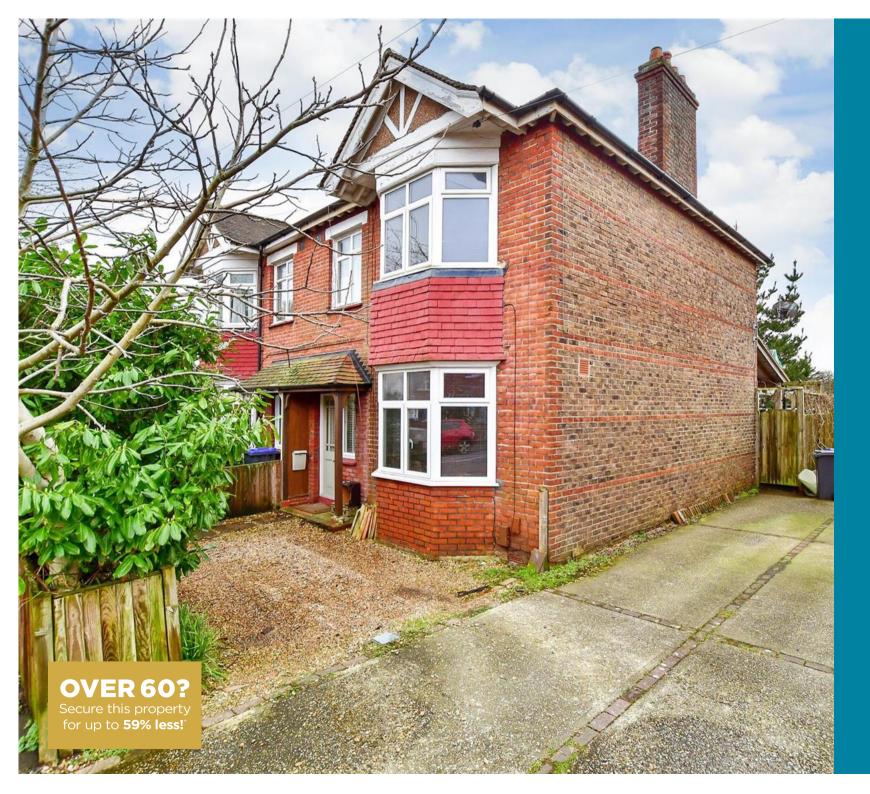

# Price £470,000

Freehold

## 3x 🕮 1x 🕂 2x 📇

Bruce Way, Worthing, West Sussex, BN11

## Main features

- An older style guirky semi-detached extended house
- Potential for a loft conversion (STPC)
- Enclosed sunny rear garden with workshop
- Great school catchment area
- Good access to the A24 and to the **A27 Worthing Shopping Parade**