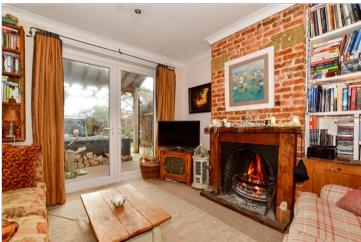

## Main features

- An older style guirky semi-detached extended house
- Potential for a loft conversion (STPC)
- Enclosed sunny rear garden with workshop
- Great school catchment area
- Good access to the A24 and to the **A27 Worthing Shopping Parade**

#### **GROUND FLOOR**

Hallway

Open Plan LoungeBreakfast Room: 18'6 x 13'0 (5.64m x 3.97m) Dining Area: 12'6 x 12'3 (3.81m x 3.74m) Kitchen Area: 9'9 x 7'8 (2.97m x 2.34m)