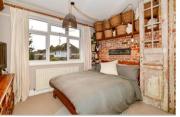

#### FIRST FLOOR

Landing

Bedroom 1: 12'4 x 11'5 (3.76m x 3.48m) Bedroom 2: 12'4 x 10'4 (3.76m x 3.15m) Bedroom 3: 8'5 x 8'1 (2.57m x 2.47m) Bathroom