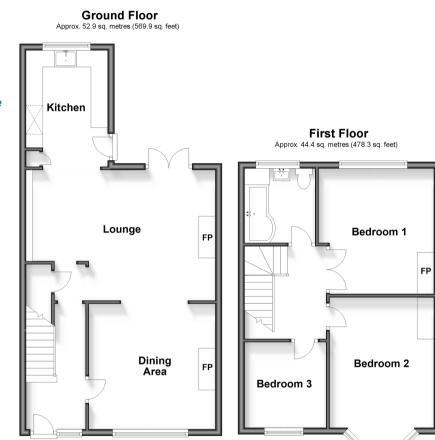

#### **GROUND FLOOR**

Hallway

Open Plan LoungeBreakfast Room: 18'6 x 13'0 (5.64m x 3.97m) Dining Area: 12'6 x 12'3 (3.81m x 3.74m) Kitchen Area: 9'9 x 7'8 (2.97m x 2.34m)

#### FIRST FLOOR

Landing

Bedroom 1: 12'4 x 11'5 (3.76m x 3.48m) Bedroom 2: 12'4 x 10'4 (3.76m x 3.15m) Bedroom 3: 8'5 x 8'1 (2.57m x 2.47m) Bathroom

#### OUTSIDE

Enclosed Rear Garden Studio with Power & Light Shared Driveway With ORP