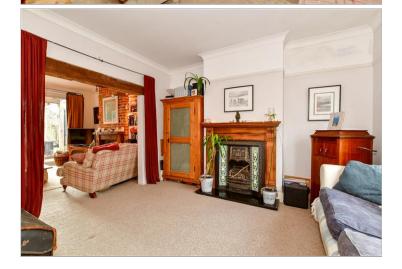

#### **GROUND FLOOR**

Hallway

Open Plan LoungeBreakfast Room: 18'6 x 13'0 (5.64m x 3.97m) Dining Area: 12'6 x 12'3 (3.81m x 3.74m) Kitchen Area: 9'9 x 7'8 (2.97m x 2.34m)