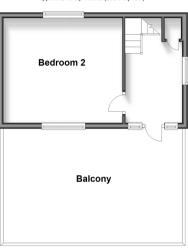

Second Floor
Approx. 24.0 sq. metres (258.3 sq. feet)

## SECOND FLOOR

Bedroom 4: 12'8 x 12'4 (3.86m x 3.76m) Balcony