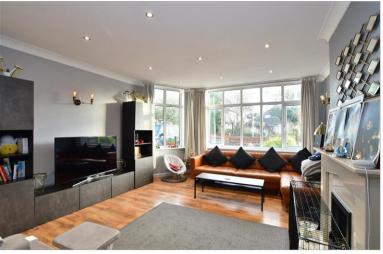

## **GROUND FLOOR**

Entrance Hallway

Lounge: 16'9 x 14'1 (5.11m x 4.30m)

Dining Room:  $14'0 \times 13'3 (4.27m \times 4.04m)$ 

Kitchen: 13'5 x 9'2 (4.09m x 2.80m)

## OUTSIDE

Garage & Driveway
Front & Rear Gardens

- Well presented home in a sought after location
- Light and spacious rooms
- Versatile living accommodation
- Ample parking
- Close proximity to West Worthing Shopping Parade
- Great school catchment area