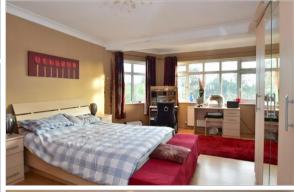

## FIRST FLOOR

Landing

Bedroom 3: 16'2 x 7'9 (4.93m x 2.36m)

Bathroom

**Study/Bedroom 5**: 8'3 x 6'9 (2.52m x

2.06m)

Bedroom 1: 17'8 x 12'9 (5.39m x 3.89m) Bedroom 2: 13'1 x 11'2 (3.99m x 3.41m)