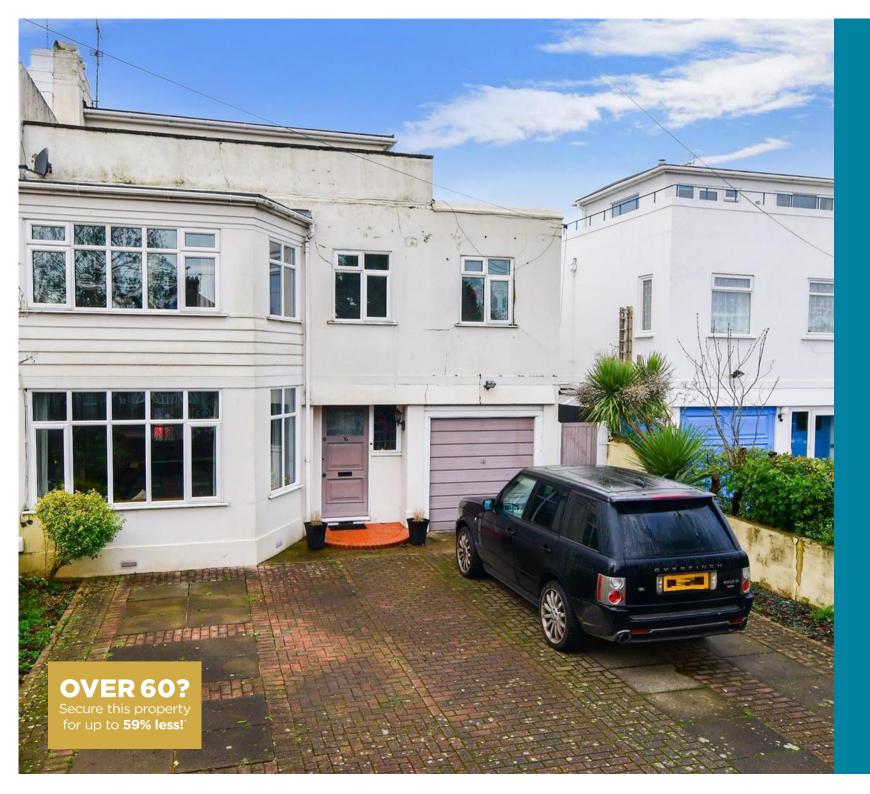

**Price** £600,000

**Freehold** 

5x 🕮 1x 🚅 2x 🕮

Shaftesbury Avenue,
Goring-By-Sea,
Worthing, West Sussex,
BN12

cubitt@west
Helping you move forwards

Ground Floor
Approx. 81.7 sq. metres (879.6 sq. feet)

First Floor Approx. 77.7 sq. metres (836.0 sq. feet)