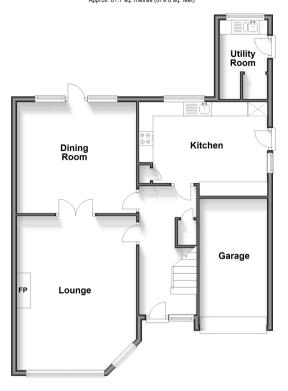

## **GROUND FLOOR**

Entrance Hallway

Lounge: 16'9 x 14'1 (5.11m x 4.30m)

Dining Room:  $14'0 \times 13'3 (4.27m \times 4.04m)$ 

Kitchen: 13'5 x 9'2 (4.09m x 2.80m)