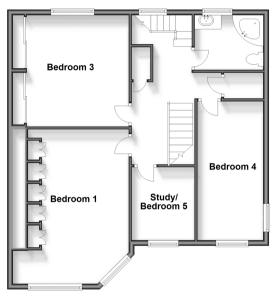

## FIRST FLOOR

Landing

Bedroom 3: 16'2 x 7'9 (4.93m x 2.36m)

Bathroom

**Study/Bedroom 5**: 8'3 x 6'9 (2.52m x

2.06m)

Bedroom 1: 17'8 x 12'9 (5.39m x 3.89m) Bedroom 2: 13'1 x 11'2 (3.99m x 3.41m)