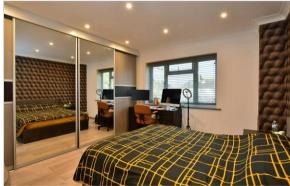

## FIRST FLOOR

Landing

Bedroom 3: 16'2 x 7'9 (4.93m x 2.36m)

Bathroom

**Study/Bedroom 5**: 8'3 x 6'9 (2.52m x

2.06m)

Bedroom 1: 17'8 x 12'9 (5.39m x 3.89m) Bedroom 2: 13'1 x 11'2 (3.99m x 3.41m)