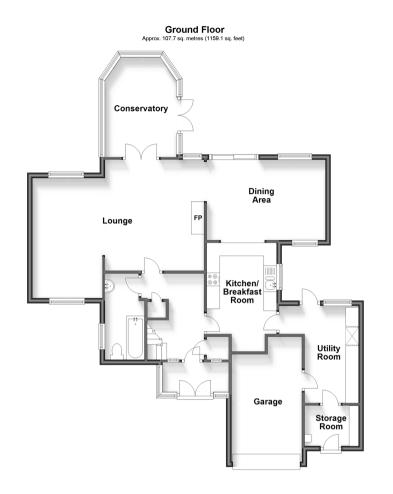

# **Accommodation**

**GROUND FLOOR** 

Hall

Porch

Hallway

**Lounge**: 20'4 x 15'2 (6.20m x 4.63m)

Dining Area:  $15'0 \times 9'8$  (4.58m  $\times$ 

2.95m)

Conservatory: 11'7 x 10'3 (3.53m x

3.13m)

Kitchen/Breakfast Room: 11'5 x 8'9

(3.48m x 2.67m)

Utility Room: 12'5 x 6'6 (3.79m x 1.98m)

Storage Area
Bathroom

FIRST FLOOR

Landing

**OUTSIDE** 