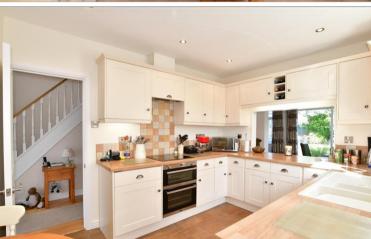

Conservatory: 11'7 x 10'3 (3.53m x

3.13m)

Kitchen/Breakfast Room: 11'5 x 8'9

(3.48m x 2.67m)

Utility Room: 12'5 x 6'6 (3.79m x 1.98m)

Storage Area
Bathroom

FIRST FLOOR

Landing