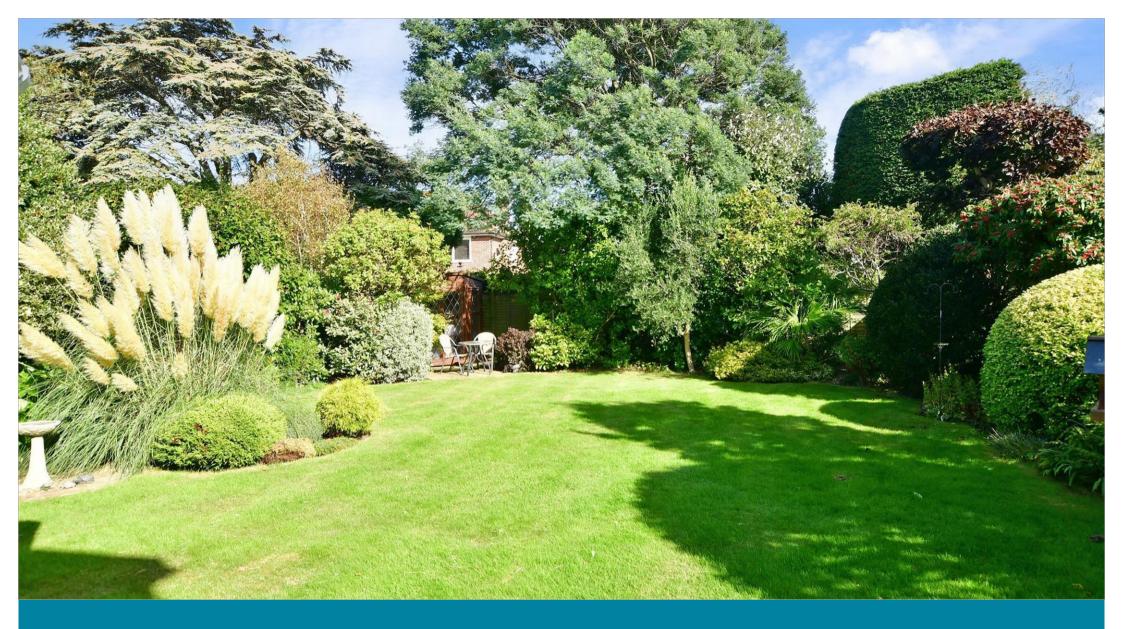

**Bedroom 1**: 15'5 x 9'9 (4.70m x 2.97m)

Bedroom 2:  $12'5 \times 9'9 (3.79m \times 2.97m)$ 

Bedroom 3: 13'7 x 6'4 (4.14m x 1.93m)

Shower Room

Front Garden

Driveway

Garage

Rear Garden

# Main features

- Delightful landscaped rear garden
- A short distance from the foreshore and greensward
- Downstairs bathroom and 1st floor shower room
- Underfloor heating in Conservatory and upstairs shower room
- **■** Excellent transport links
- Shopping outlets close to hand