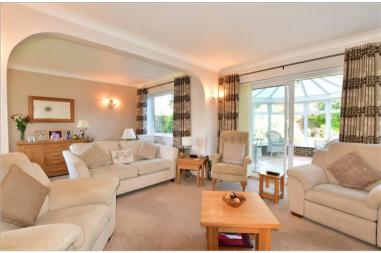

# **Accommodation**

**GROUND FLOOR** 

Hall

Porch

Hallway

**Lounge**: 20'4 x 15'2 (6.20m x 4.63m)

Dining Area:  $15'0 \times 9'8$  (4.58m  $\times$ 

2.95m)