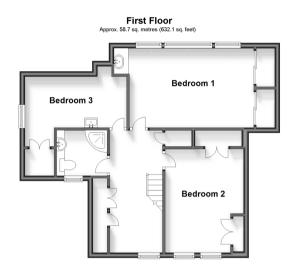

**Bedroom 1**: 15'5 x 9'9 (4.70m x 2.97m)

Bedroom 2:  $12'5 \times 9'9 (3.79m \times 2.97m)$ 

Bedroom 3: 13'7 x 6'4 (4.14m x 1.93m)

Shower Room

Front Garden

Driveway

Garage

Rear Garden