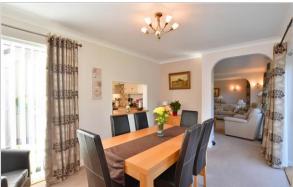

# **Accommodation**

**GROUND FLOOR** 

Hall

Porch

Hallway

**Lounge**: 20'4 x 15'2 (6.20m x 4.63m)

Dining Area:  $15'0 \times 9'8$  (4.58m  $\times$ 

2.95m)