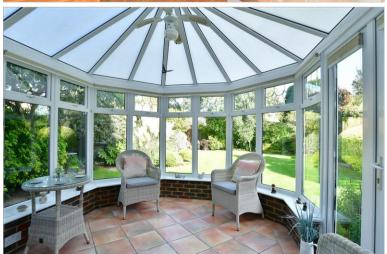

Conservatory: 11'7 x 10'3 (3.53m x

3.13m)

Kitchen/Breakfast Room: 11'5 x 8'9

(3.48m x 2.67m)

Utility Room: 12'5 x 6'6 (3.79m x 1.98m)

Storage Area
Bathroom

FIRST FLOOR

Landing

# Main features

- Delightful landscaped rear garden
- A short distance from the foreshore and greensward
- Downstairs bathroom and 1st floor shower room
- Underfloor heating in Conservatory and upstairs shower room
- **■** Excellent transport links
- Shopping outlets close to hand