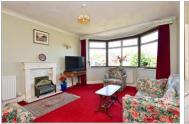

#### **GROUND FLOOR**

Entrance

Hallway

Lounge: 14'5 x 12'6 (4.40m x 3.81m) Dining Room: 12'6 x 10'9 (3.81m x

3.28m)

Kitchen: 12'8 maximum x 10'9 (3.86m

x 3.28m

Bedroom One: 12'9 x 10'6 (3.89m x