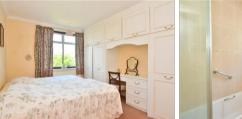

#### **GROUND FLOOR**

Entrance

Hallway

Lounge: 14'5 x 12'6 (4.40m x 3.81m) Dining Room: 12'6 x 10'9 (3.81m x

3.28m)

Kitchen: 12'8 maximum x 10'9 (3.86m

x 3.28m

Bedroom One: 12'9 x 10'6 (3.89m x

3.20m)

Bedroom Two: 9'1 x 8'5 (2.77m x 2.57m)

Bathroom Cloakroom