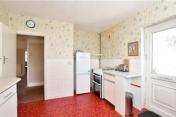

#### **GROUND FLOOR**

Entrance

Hallway

Lounge: 14'5 x 12'6 (4.40m x 3.81m) Dining Room: 12'6 x 10'9 (3.81m x

3.28m)

Kitchen: 12'8 maximum x 10'9 (3.86m

x 3.28m

Bedroom One: 12'9 x 10'6 (3.89m x