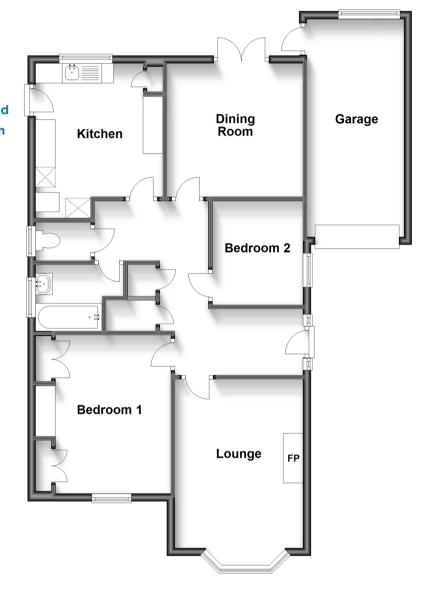

# **Accommodation**

#### **GROUND FLOOR**

Entrance

Hallway

Lounge: 14'5 x 12'6 (4.40m x 3.81m) Dining Room: 12'6 x 10'9 (3.81m x

3.28m)

Kitchen: 12'8 maximum x 10'9 (3.86m

x 3.28m

Bedroom One: 12'9 x 10'6 (3.89m x

3.20m)

Bedroom Two: 9'1 x 8'5 (2.77m x 2.57m)

Bathroom Cloakroom

### OUTSIDE

Front Garden Rear Garden

Garage Driveway

## **Ground Floor**

Approx. 92.3 sq. metres (993.1 sq. feet)