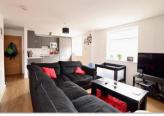

# Open Plan Kitchen/Lounge:

20'2 x 12'6 (6.15m x 3.81m) **Breakfast Area**: 8'5 x 8'0 (2.57m x 2.44m) **Bedroom 1**: 15'4 x 9'4 up to fitted wardrobes (4.68m x 2.85m) **Bedroom 2**: 10'0 x 6'6 (3.05m x 1.98m) **Shower Room** 