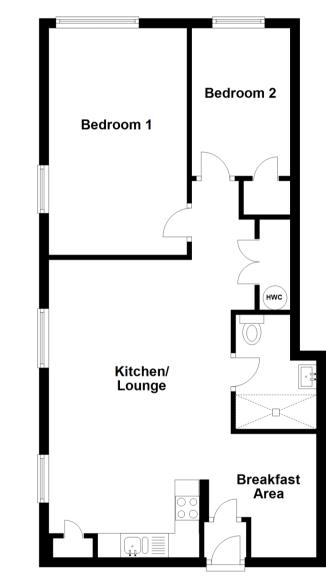

## Accommodation

#### **FIRST FLOOR**

# Open Plan Kitchen/Lounge:

20'2 x 12'6 (6.15m x 3.81m) **Breakfast Area**: 8'5 x 8'0 (2.57m x 2.44m) **Bedroom 1**: 15'4 x 9'4 up to fitted wardrobes (4.68m x 2.85m) **Bedroom 2**: 10'0 x 6'6 (3.05m x 1.98m) **Shower Room** 

#### OUTSIDE

Off Road Parking Permit Available First Floor

Approx. 57.5 sq. metres (619.4 sq. feet)