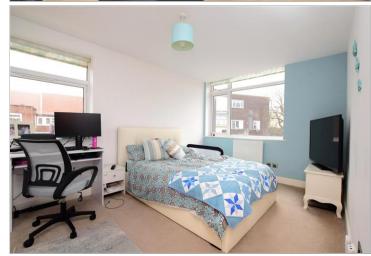

# Open Plan Kitchen/Lounge:

20'2 x 12'6 (6.15m x 3.81m) **Breakfast Area**: 8'5 x 8'0 (2.57m x 2.44m) **Bedroom 1**: 15'4 x 9'4 up to fitted wardrobes (4.68m x 2.85m) **Bedroom 2**: 10'0 x 6'6 (3.05m x 1.98m) **Shower Room** 