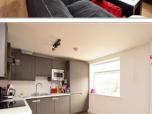

# Open Plan Kitchen/Lounge:

20'2 x 12'6 (6.15m x 3.81m) **Breakfast Area**: 8'5 x 8'0 (2.57m x 2.44m) **Bedroom 1**: 15'4 x 9'4 up to fitted wardrobes (4.68m x 2.85m) **Bedroom 2**: 10'0 x 6'6 (3.05m x 1.98m) **Shower Room** 