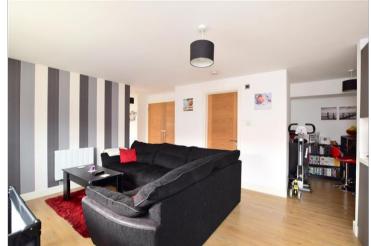

# Open Plan Kitchen/Lounge:

20'2 x 12'6 (6.15m x 3.81m) **Breakfast Area**: 8'5 x 8'0 (2.57m x 2.44m) **Bedroom 1**: 15'4 x 9'4 up to fitted wardrobes (4.68m x 2.85m) **Bedroom 2**: 10'0 x 6'6 (3.05m x 1.98m) **Shower Room** 