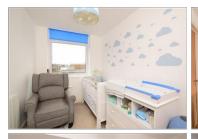

# Open Plan Kitchen/Lounge:

20'2 x 12'6 (6.15m x 3.81m) **Breakfast Area**: 8'5 x 8'0 (2.57m x 2.44m) **Bedroom 1**: 15'4 x 9'4 up to fitted wardrobes (4.68m x 2.85m) **Bedroom 2**: 10'0 x 6'6 (3.05m x 1.98m) **Shower Room** 