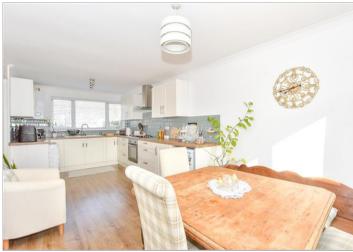

## Main features

- Well-proportioned home, ideal for investors and first-time buyers
- Modern kitchen space
- Four piece bathroom suite with downstairs cloakroom
- Enclosed rear garden
- Central location with easy access in/out of town

#### **GROUND FLOOR**

Entrance Hall Cloakroom

Lounge: 21'7 x 10'6 (6.58m x 3.20m)

**Kitchen**: 21'9 x 9'8 (6.63m x 2.95m)