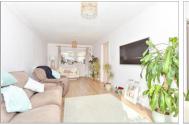

#### **GROUND FLOOR**

Entrance Hall Cloakroom

Lounge: 21'7 x 10'6 (6.58m x 3.20m)

**Kitchen**: 21'9 x 9'8 (6.63m x 2.95m)