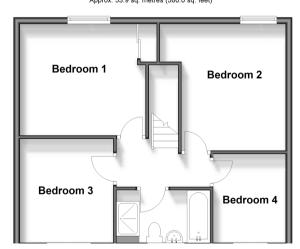

#### **FIRST FLOOR**

Landing

Bedroom 1: 13'10 x 10'10 (4.22m x 3.30m) Bedroom 2: 12'8 x 10'8 (3.86m x 3.25m) Bedroom 3: 10'8 x 9'8 (3.25m x 2.95m) Bedroom 4: 8'9 x 7'2 (2.67m x 2.19m)

Bathroom

### **Ground Floor**

Approx. 58.5 sq. metres (629.2 sq. feet)

First Floor Approx. 53.9 sq. metres (580.0 sq. feet)