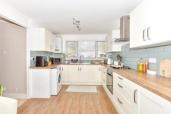

#### **GROUND FLOOR**

Entrance Hall Cloakroom

Lounge: 21'7 x 10'6 (6.58m x 3.20m)

**Kitchen**: 21'9 x 9'8 (6.63m x 2.95m)