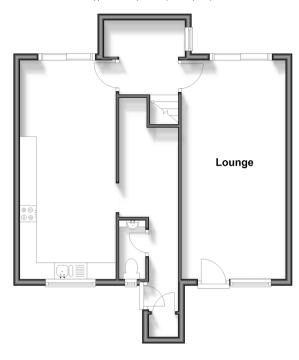

## **Accommodation**

#### **GROUND FLOOR**

Entrance Hall Cloakroom

Lounge: 21'7 x 10'6 (6.58m x 3.20m)

**Kitchen**: 21'9 x 9'8 (6.63m x 2.95m)

#### **FIRST FLOOR**

Landing

Bedroom 1: 13'10 x 10'10 (4.22m x 3.30m) Bedroom 2: 12'8 x 10'8 (3.86m x 3.25m) Bedroom 3: 10'8 x 9'8 (3.25m x 2.95m) Bedroom 4: 8'9 x 7'2 (2.67m x 2.19m)

Bathroom

### **Ground Floor**

Approx. 58.5 sq. metres (629.2 sq. feet)

First Floor Approx. 53.9 sq. metres (580.0 sq. feet)