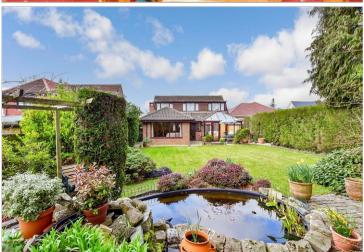

**Price** £600,000

**Freehold** 

Highcroft Lane, Waterlooville, Hampshire, PO8

cubitt west
Helping you move forwards













# Main features

- Offered with no forward chain
- Located on one of the most sought-after roads in Horndean
- **■** Flexible spacious living accommodation
- Walking distance to local schools
- Close to the town centre and A3

# **Accommodation**

### **GROUND FLOOR**

Entrance Hall

Lounge: 15'2 x 13'2 (4.63m x 4.02m) Family Area: 19'8 x 12'0 (6.00m x 3.66m) Kitchen/Diner: 20'0 x 11'10 (6.10m x 3.61m) Conservatory: 12'2 x 12'2 (3.71m x 3.71m) Bedroom 4: 12'2 x 11'10 (3.71m x 3.61m) Shower Room

# FIRST FLOOR

Landing

Bedroom 1: 18'1 x 8'8 (5.52m x 2.64m) Bedroom 2: 12'5 x 8'0 (3.79m x 2.44m) Bedroom 3: 9'3 x 8'5 (2.82m x 2.57m)

# Bathroom

# **OUTBUILDING**

Double Garage

### OUTSIDE

Rear Garden Off Road Parking

# Bedroom 4

Ground Floor





# Call Waterlooville - 02392 267244 ■ c