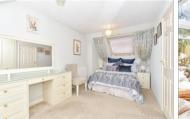

# FIRST FLOOR

Landing

Bedroom 1: 18'1 x 8'8 (5.52m x 2.64m) Bedroom 2: 12'5 x 8'0 (3.79m x 2.44m) Bedroom 3: 9'3 x 8'5 (2.82m x 2.57m)