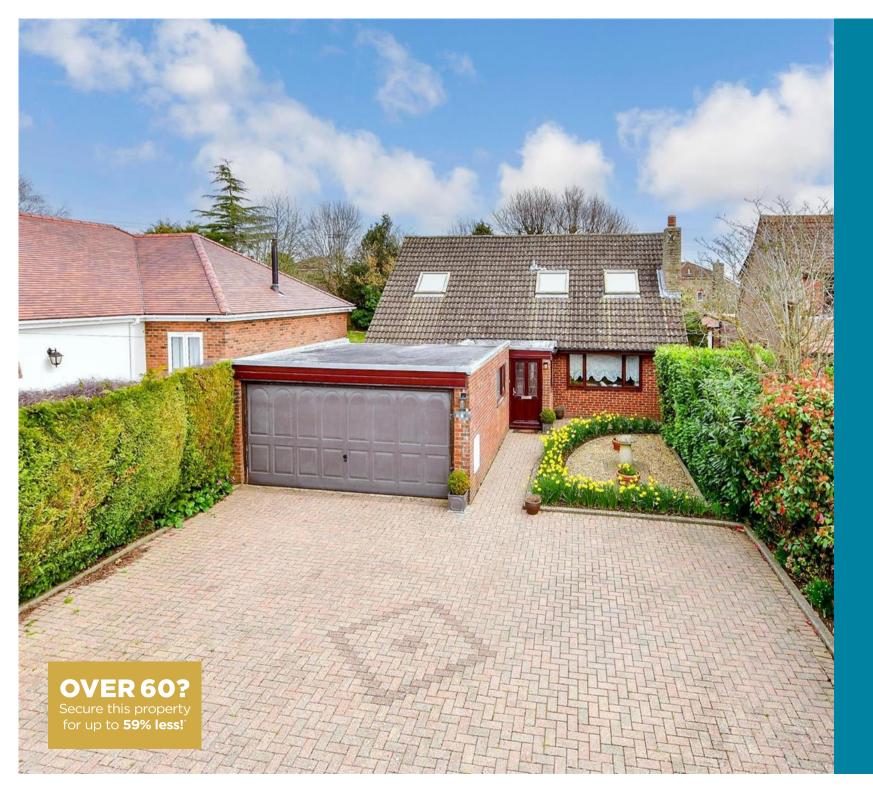

**Price** £600,000

**Freehold** 

Highcroft Lane, Waterlooville, Hampshire, PO8

cubitt west
Helping you move forwards

# Main features

- Offered with no forward chain
- Located on one of the most sought-after roads in Horndean
- **■** Flexible spacious living accommodation
- Walking distance to local schools
- Close to the town centre and A3

### OUTSIDE

Rear Garden Off Road Parking