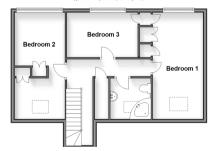

# FIRST FLOOR

Landing

Bedroom 1: 18'1 x 8'8 (5.52m x 2.64m) Bedroom 2: 12'5 x 8'0 (3.79m x 2.44m) Bedroom 3: 9'3 x 8'5 (2.82m x 2.57m)