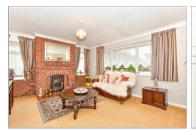

### **GROUND FLOOR**

Entrance Hall

Lounge: 15'2 x 13'2 (4.63m x 4.02m) Family Area: 19'8 x 12'0 (6.00m x 3.66m) Kitchen/Diner: 20'0 x 11'10 (6.10m x 3.61m) Conservatory: 12'2 x 12'2 (3.71m x 3.71m) Bedroom 4: 12'2 x 11'10 (3.71m x 3.61m) Shower Room