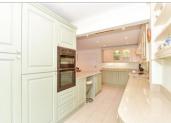

### **GROUND FLOOR**

Entrance Hall

Lounge: 15'2 x 13'2 (4.63m x 4.02m) Family Area: 19'8 x 12'0 (6.00m x 3.66m) Kitchen/Diner: 20'0 x 11'10 (6.10m x 3.61m) Conservatory: 12'2 x 12'2 (3.71m x 3.71m) Bedroom 4: 12'2 x 11'10 (3.71m x 3.61m) Shower Room