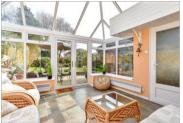

### **GROUND FLOOR**

Entrance Hall

Lounge: 15'2 x 13'2 (4.63m x 4.02m) Family Area: 19'8 x 12'0 (6.00m x 3.66m) Kitchen/Diner: 20'0 x 11'10 (6.10m x 3.61m) Conservatory: 12'2 x 12'2 (3.71m x 3.71m) Bedroom 4: 12'2 x 11'10 (3.71m x 3.61m) Shower Room