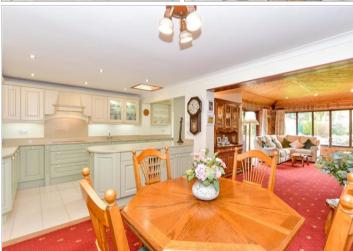

### **GROUND FLOOR**

Entrance Hall

Lounge: 15'2 x 13'2 (4.63m x 4.02m) Family Area: 19'8 x 12'0 (6.00m x 3.66m) Kitchen/Diner: 20'0 x 11'10 (6.10m x 3.61m) Conservatory: 12'2 x 12'2 (3.71m x 3.71m) Bedroom 4: 12'2 x 11'10 (3.71m x 3.61m) Shower Room