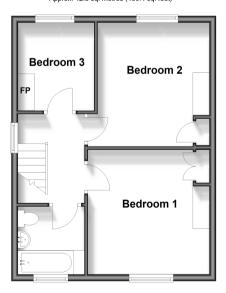

### **FIRST FLOOR**

Landing

Bedroom 1: 12'1 x 12'0 (3.69m x 3.66m) Bedroom 2: 12'0 x 12'0 (3.66m x 3.66m) Bedroom 3: 8'6 x 7'6 (2.59m x 2.29m)

Bathroom

### **Ground Floor**

Approx. 43.0 sq. metres (462.9 sq. feet)

First Floor Approx. 42.8 sq. metres (460.4 sq. feet)