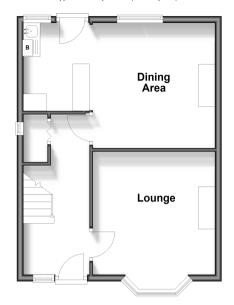

# **Accommodation**

### **GROUND FLOOR**

**Entrance Hall** 

Lounge: 12'1 x 11'11 (3.69m x 3.63m) Kitchen: 8'6 x 6'6 (2.59m x 1.98m) Dining Area: 12'2 x 12'1 (3.71m x 3.69m)

### **Ground Floor**

Approx. 43.0 sq. metres (462.9 sq. feet)

First Floor Approx. 42.8 sq. metres (460.4 sq. feet)