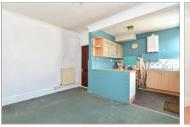

### **GROUND FLOOR**

**Entrance Hall** 

Lounge: 12'1 x 11'11 (3.69m x 3.63m) Kitchen: 8'6 x 6'6 (2.59m x 1.98m) Dining Area: 12'2 x 12'1 (3.71m x 3.69m)