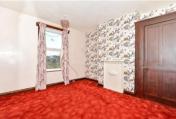

### **GROUND FLOOR**

**Entrance Hall** 

Lounge: 12'1 x 11'11 (3.69m x 3.63m) Kitchen: 8'6 x 6'6 (2.59m x 1.98m) Dining Area: 12'2 x 12'1 (3.71m x 3.69m)