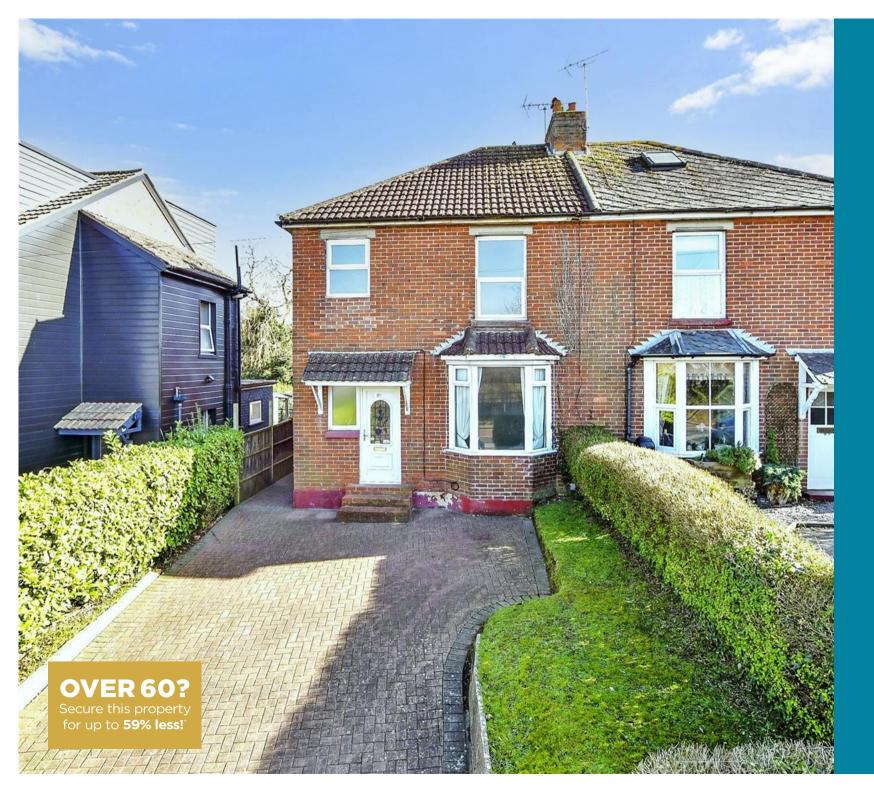

**Price** £325,000

**Freehold** 

3x ∰ 1x 🚅 1x 🕮

London Road, Waterlooville, Hampshire, PO7

cubitt & west

## Main features

- **■** Beautiful period property with ample living space
- Original fireplaces
- In need of modernisation
- Sunny aspect rear garden
- Offered with no forward chain