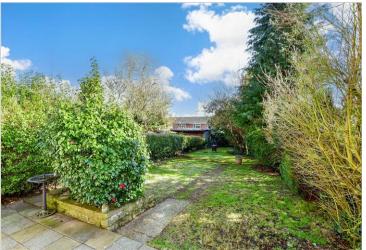

**Price** £325,000

**Freehold** 

3x ∰ 1x 🚅 1x 🕮

London Road, Waterlooville, Hampshire, PO7

cubitt & west













## Main features

- **■** Beautiful period property with ample living space
- Original fireplaces
- In need of modernisation
- Sunny aspect rear garden
- Offered with no forward chain

# **Accommodation**

### **GROUND FLOOR**

**Entrance Hall** 

Lounge: 12'1 x 11'11 (3.69m x 3.63m) Kitchen: 8'6 x 6'6 (2.59m x 1.98m) Dining Area: 12'2 x 12'1 (3.71m x 3.69m)

### **FIRST FLOOR**

Landing

Bedroom 1: 12'1 x 12'0 (3.69m x 3.66m) Bedroom 2: 12'0 x 12'0 (3.66m x 3.66m) Bedroom 3: 8'6 x 7'6 (2.59m x 2.29m)

Bathroom

#### **OUTSIDE**

Rear Garden Off Road Parking

### **Ground Floor**

Approx. 43.0 sq. metres (462.9 sq. feet)



First Floor Approx. 42.8 sq. metres (460.4 sq. feet)



## Call Waterlooville - 02392 267244 ■ cubittandwest.co.uk

- Legal advice should be taken to verify fixtures/