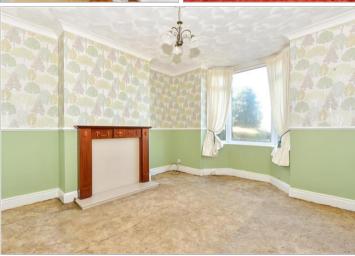

### **GROUND FLOOR**

**Entrance Hall** 

Lounge: 12'1 x 11'11 (3.69m x 3.63m) Kitchen: 8'6 x 6'6 (2.59m x 1.98m) Dining Area: 12'2 x 12'1 (3.71m x 3.69m)