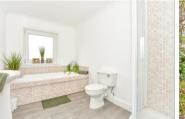

Wet Room

#### **FIRST FLOOR**

Landing

Bedroom 1: 13'5 x 12'10 (4.09m x 3.91m) Bedroom 2: 12'10 x 10'0 (3.91m x 3.05m) Bedroom 3: 11'9 x 10'0 (3.58m x 3.05m)

Bathroom