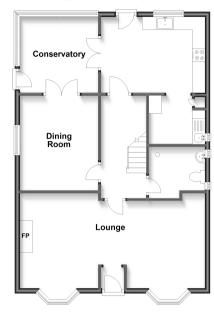

### **GROUND FLOOR**

Lounge: 23'5 x 14'1 (7.14m x 4.30m) Kitchen: 13'5 x 9'7 (4.09m x 2.92m) Utility Room: 7'4 x 6'1 (2.24m x 1.86m) Dining Room: 11'9 x 10'0 (3.58m x 3.05m) Conservatory: 10'0 x 9'7 (3.05m x 2.92m)

#### Ground Floor Approx. 77.2 sq. metres (830.8 sq. feet)

First Floor Approx. 54.6 sq. metres (588.0 sq. feet)