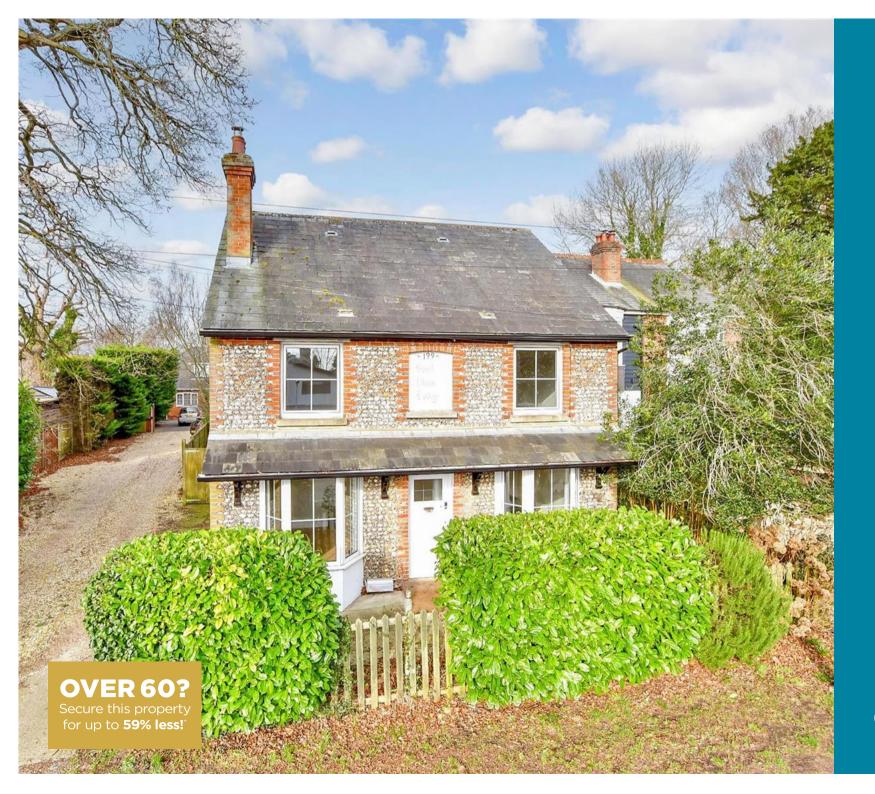

**Price** £435,000

**Freehold** 

3x ∰ 2x 🚅 2x 🕮

Hart Plain Lodge, London Road, Waterlooville, Hampshire, PO7

## Main features

- Beautifully presented period cottage
- Flint fronted style, giving this home plenty of character
- Garage to the rear
- Located on the ever popular London Road
- Offered with no forward chain