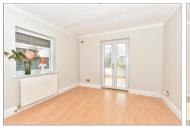

### **GROUND FLOOR**

Lounge: 23'5 x 14'1 (7.14m x 4.30m) Kitchen: 13'5 x 9'7 (4.09m x 2.92m) Utility Room: 7'4 x 6'1 (2.24m x 1.86m) Dining Room: 11'9 x 10'0 (3.58m x 3.05m) Conservatory: 10'0 x 9'7 (3.05m x 2.92m)