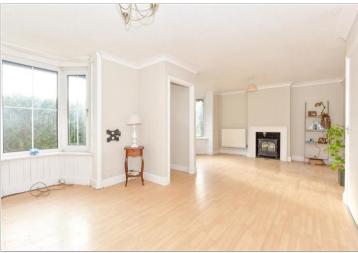

### **GROUND FLOOR**

Lounge: 23'5 x 14'1 (7.14m x 4.30m) Kitchen: 13'5 x 9'7 (4.09m x 2.92m) Utility Room: 7'4 x 6'1 (2.24m x 1.86m) Dining Room: 11'9 x 10'0 (3.58m x 3.05m) Conservatory: 10'0 x 9'7 (3.05m x 2.92m)