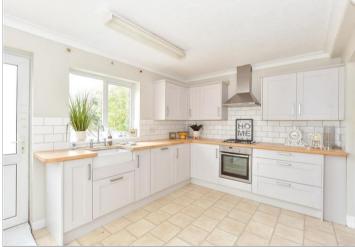

### **GROUND FLOOR**

Lounge: 23'5 x 14'1 (7.14m x 4.30m) Kitchen: 13'5 x 9'7 (4.09m x 2.92m) Utility Room: 7'4 x 6'1 (2.24m x 1.86m) Dining Room: 11'9 x 10'0 (3.58m x 3.05m) Conservatory: 10'0 x 9'7 (3.05m x 2.92m)