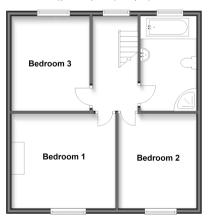

#### **FIRST FLOOR**

Landing

Bedroom 1: 13'5 x 12'10 (4.09m x 3.91m) Bedroom 2: 12'10 x 10'0 (3.91m x 3.05m) Bedroom 3: 11'9 x 10'0 (3.58m x 3.05m)

Bathroom

#### Ground Floor Approx. 77.2 sq. metres (830.8 sq. feet)

First Floor Approx. 54.6 sq. metres (588.0 sq. feet)