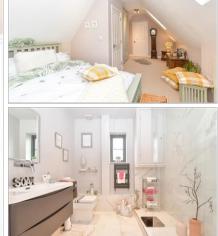

## FIRST FLOOR

Landing

Bedroom 2: 13'11 x 9'1 (4.24m x 2.77m) Bedroom 3: 13'10 x 8'3 (4.22m x 2.52m) Shower Room

### SECOND FLOOR

Bedroom 1: 19'2 x 10'4 (5.85m x 3.15m) Store Room: 10'4 x 6'3 (3.15m x 1.91m)