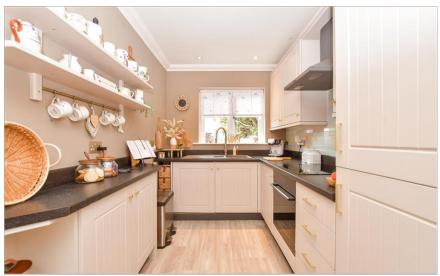

### **GROUND FLOOR**

**Entrance Hall** Cloakroom

**Kitchen**: 9'0 x 8'2 (2.75m x 2.49m) Lounge: 18'9 x 15'2 (5.72m x 4.63m)