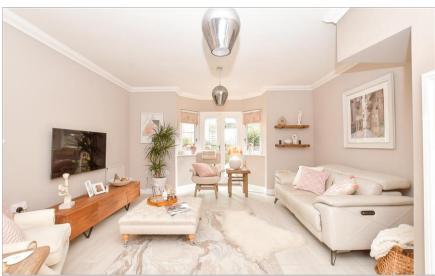

### **GROUND FLOOR**

**Entrance Hall** Cloakroom

**Kitchen**: 9'0 x 8'2 (2.75m x 2.49m) Lounge: 18'9 x 15'2 (5.72m x 4.63m)