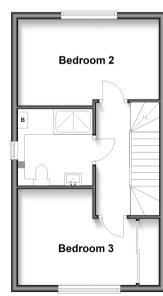

## FIRST FLOOR

Landing

Bedroom 2: 13'11 x 9'1 (4.24m x 2.77m) Bedroom 3: 13'10 x 8'3 (4.22m x 2.52m) Shower Room