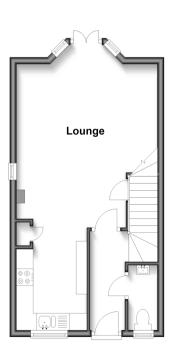

### **GROUND FLOOR**

**Entrance Hall** Cloakroom

**Kitchen**: 9'0 x 8'2 (2.75m x 2.49m) Lounge: 18'9 x 15'2 (5.72m x 4.63m)

### **OUTSIDE**

Rear Garden Allocated Parking

**Ground Floor** Approx. 34.2 sq. metres (368.0 sq. feet)

**Second Floor** Approx. 31.0 sq. metres (333.4 sq. feet)