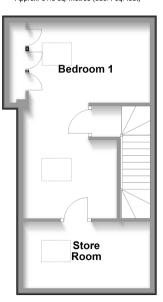

### SECOND FLOOR

Bedroom 1: 19'2 x 10'4 (5.85m x 3.15m) Store Room: 10'4 x 6'3 (3.15m x 1.91m)

### **OUTSIDE**

Rear Garden Allocated Parking

**Ground Floor** Approx. 34.2 sq. metres (368.0 sq. feet)

**Second Floor** Approx. 31.0 sq. metres (333.4 sq. feet)