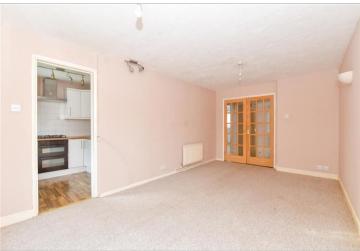

#### **GROUND FLOOR**

**Entrance Hall** 

Lounge: 18'5 x 10'3 (5.62m x 3.13m) Kitchen: 8'3 x 7'9 (2.52m x 2.36m) Bedroom 1: 13'1 x 8'5 (3.99m x

2.57m)

**Bedroom 2**:  $11'0 \times 5'9 (3.36m \times 10^{-3})$ 