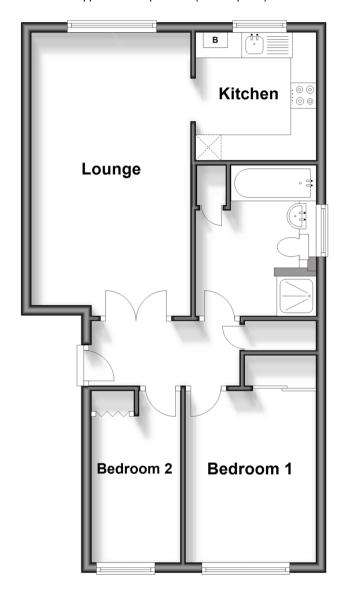

#### **GROUND FLOOR**

**Entrance Hall** 

Lounge: 18'5 x 10'3 (5.62m x 3.13m) Kitchen: 8'3 x 7'9 (2.52m x 2.36m) Bedroom 1: 13'1 x 8'5 (3.99m x

2.57m)

**Bedroom 2**:  $11'0 \times 5'9 (3.36m \times 10^{-3})$ 

1.75m) Bathroom

# **Ground Floor**

Approx. 52.7 sq. metres (567.3 sq. feet)