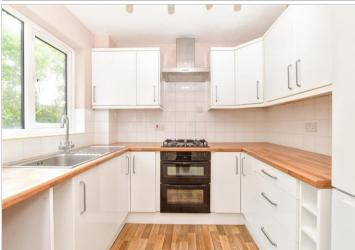

#### **GROUND FLOOR**

**Entrance Hall** 

Lounge: 18'5 x 10'3 (5.62m x 3.13m) Kitchen: 8'3 x 7'9 (2.52m x 2.36m) Bedroom 1: 13'1 x 8'5 (3.99m x

2.57m)

**Bedroom 2**:  $11'0 \times 5'9 (3.36m \times 10^{-3})$ 