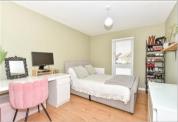

### FIRST FLOOR

Landing

Bedroom 1: 12'4 x 11'5 (3.76m x 3.48m)

En-Suite Shower Room

Bedroom 2: 12'10 x 9'4 (3.91m x 2.85m)

Bedroom 3: 12'2 x 9'6 (3.71m x 2.90m)

Bedroom 4: 12'2 x 9'6 (3.71m x 2.90m)

Bedroom 5: 9'5 x 7'0 (2.87m x 2.14m)