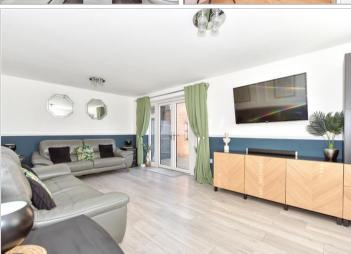

### GROUND FLOOR

Entrance Hall

Kitchen/Diner: 19'8 x 11'6 (6.00m x 3.51m) Lounge: 19'8 x 11'1 (6.00m x 3.38m) Utility Room: 7'3 x 5'1 (2.21m x 1.55m)

Cloakroom