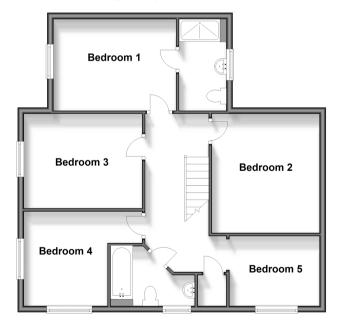

### FIRST FLOOR

Landing

Bedroom 1: 12'4 x 11'5 (3.76m x 3.48m)

En-Suite Shower Room

Bedroom 2: 12'10 x 9'4 (3.91m x 2.85m)

Bedroom 3: 12'2 x 9'6 (3.71m x 2.90m)

Bedroom 4: 12'2 x 9'6 (3.71m x 2.90m)

Bedroom 5: 9'5 x 7'0 (2.87m x 2.14m)

Bathroom

### First Floor

Approx. 72.0 sq. metres (775.0 sq. feet)