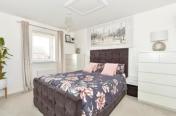

### FIRST FLOOR

Landing

Bedroom 1: 12'4 x 11'5 (3.76m x 3.48m)

En-Suite Shower Room

Bedroom 2: 12'10 x 9'4 (3.91m x 2.85m)

Bedroom 3: 12'2 x 9'6 (3.71m x 2.90m)

Bedroom 4: 12'2 x 9'6 (3.71m x 2.90m)

Bedroom 5: 9'5 x 7'0 (2.87m x 2.14m)