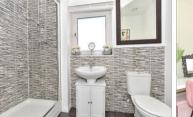

### FIRST FLOOR

Landing

Bedroom 1: 12'4 x 11'5 (3.76m x 3.48m)

En-Suite Shower Room

Bedroom 2: 12'10 x 9'4 (3.91m x 2.85m)

Bedroom 3: 12'2 x 9'6 (3.71m x 2.90m)

Bedroom 4: 12'2 x 9'6 (3.71m x 2.90m)

Bedroom 5: 9'5 x 7'0 (2.87m x 2.14m)

Bathroom