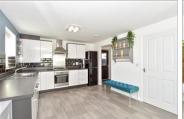

### GROUND FLOOR

Entrance Hall

Kitchen/Diner: 19'8 x 11'6 (6.00m x 3.51m) Lounge: 19'8 x 11'1 (6.00m x 3.38m) Utility Room: 7'3 x 5'1 (2.21m x 1.55m)

Cloakroom