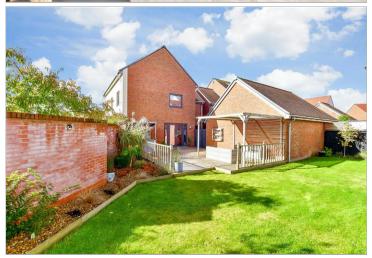

**Price** £450,000

**Freehold** 

5x 🕮 2x 🚅 1x 🕮

Radnor Way, Waterlooville, Hampshire, PO7

cubitt west













# **Main features**

- Tastefully decorated throughout with a modern kitchen/diner
- Built 7 years ago with remainder of **NHBC**
- En-suite shower room
- Secure private sunny aspect rear garden
- Ample parking with carport, driveway and garage

## **Accommodation**

### GROUND FLOOR

Entrance Hall

Kitchen/Diner: 19'8 x 11'6 (6.00m x 3.51m) Lounge: 19'8 x 11'1 (6.00m x 3.38m) Utility Room: 7'3 x 5'1 (2.21m x 1.55m)

Cloakroom

### FIRST FLOOR

Landing

Bedroom 1: 12'4 x 11'5 (3.76m x 3.48m)

En-Suite Shower Room

Bedroom 2: 12'10 x 9'4 (3.91m x 2.85m)

Bedroom 3: 12'2 x 9'6 (3.71m x 2.90m)

Bedroom 4: 12'2 x 9'6 (3.71m x 2.90m)

Bedroom 5: 9'5 x 7'0 (2.87m x 2.14m)

Bathroom

#### **OUTSIDE**

Rear Garden Off Road Parking Garage and Carport

# **Ground Floor**

Approx. 56.0 sq. metres (