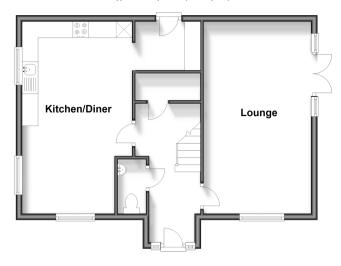

## **Accommodation**

### GROUND FLOOR

Entrance Hall

Kitchen/Diner: 19'8 x 11'6 (6.00m x 3.51m) Lounge: 19'8 x 11'1 (6.00m x 3.38m) Utility Room: 7'3 x 5'1 (2.21m x 1.55m)

Cloakroom

### FIRST FLOOR

Landing

Bedroom 1: 12'4 x 11'5 (3.76m x 3.48m)

En-Suite Shower Room

Bedroom 2: 12'10 x 9'4 (3.91m x 2.85m)

Bedroom 3: 12'2 x 9'6 (3.71m x 2.90m)

Bedroom 4: 12'2 x 9'6 (3.71m x 2.90m)

Bedroom 5: 9'5 x 7'0 (2.87m x 2.14m)

# **Ground Floor**

Approx. 56.0 sq. metres (602.5 sq. feet)

### First Floor

Approx. 72.0 sq. metres (775.0 sq. feet)