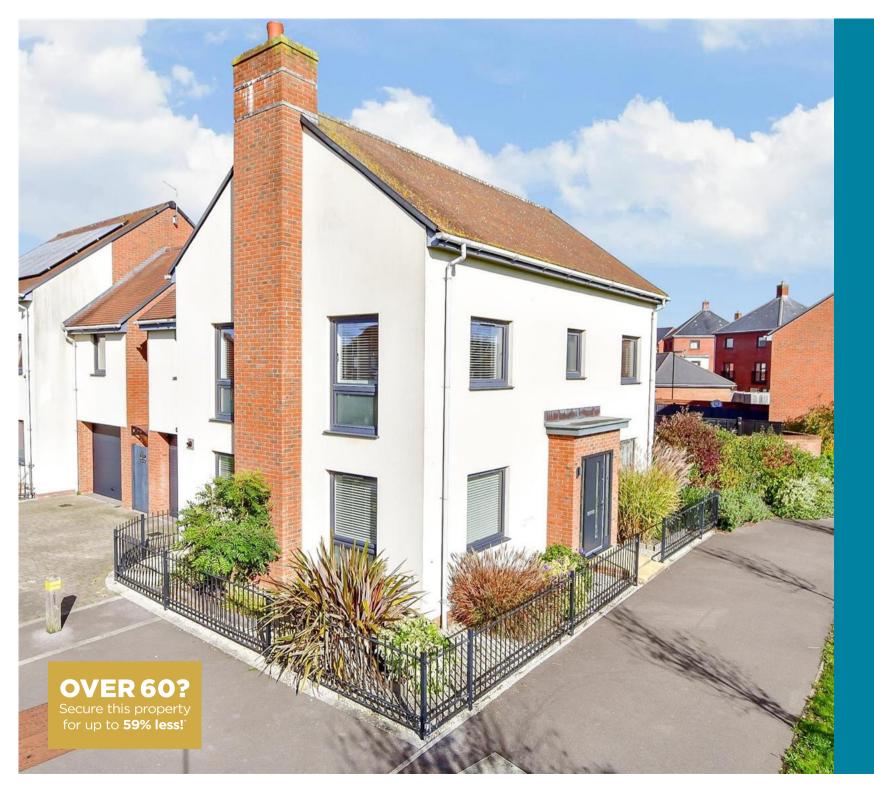

**Price** £450,000

**Freehold** 

5x 🕮 2x 🚅 1x 🕮

Radnor Way, Waterlooville, Hampshire, PO7

cubitt west

# **Main features**

- Tastefully decorated throughout with a modern kitchen/diner
- Built 7 years ago with remainder of **NHBC**
- En-suite shower room
- Secure private sunny aspect rear garden
- Ample parking with carport, driveway and garage