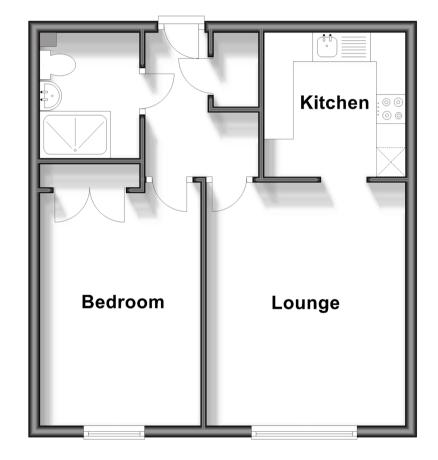

Shower Room

**Communal Garden** 

Good transport links and close to the

Kitchen: 8'10 x 8'2 (2.69m x 2.49m) Lounge: 13'6 x 11'2 (4.12m x 3.41m)

Bedroom: 13'6 x 9'2 (4.12m x

**A3** 

## **First Floor**

Approx. 42.7 sq. metres (459.8 sq. feet)