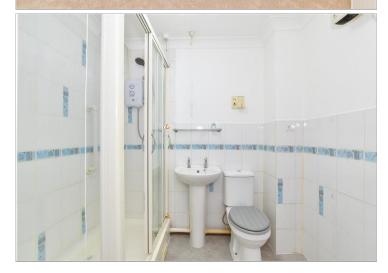

Shower Room

**Communal Garden** 

Good transport links and close to the

Kitchen: 8'10 x 8'2 (2.69m x 2.49m) Lounge: 13'6 x 11'2 (4.12m x 3.41m)

Bedroom: 13'6 x 9'2 (4.12m x

**A3** 