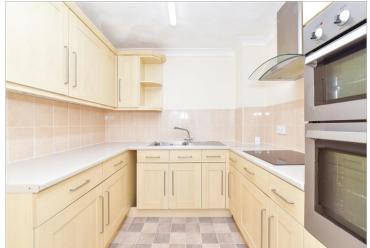

Shower Room

**Communal Garden** 

Good transport links and close to the

Kitchen: 8'10 x 8'2 (2.69m x 2.49m) Lounge: 13'6 x 11'2 (4.12m x 3.41m)

Bedroom: 13'6 x 9'2 (4.12m x

**A3** 