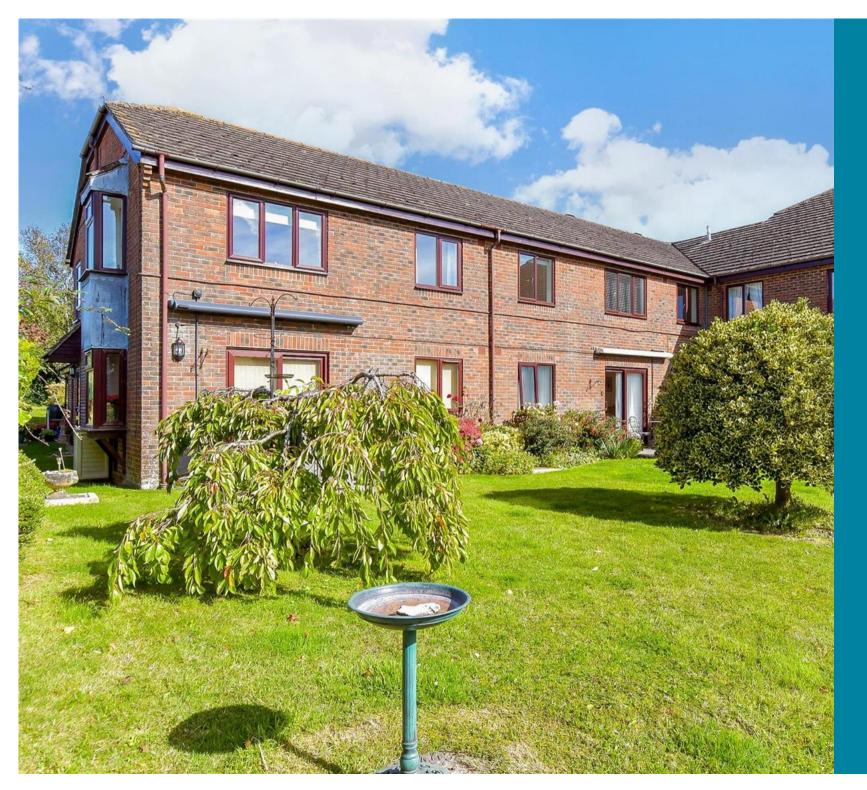

# Leasehold

1x 📇 1x 🕂 1x 📇

Swallow Court, East Meon Road, Waterlooville, Hampshire, PO8

### **Main features**

- Recently refurbished first floor flat
- Highly sought after over 55's retirement complex
- Village location
- Beautiful rural views

Accommodation

FIRST FLOOR Entrance Hall

2.80m)

OUTSIDE