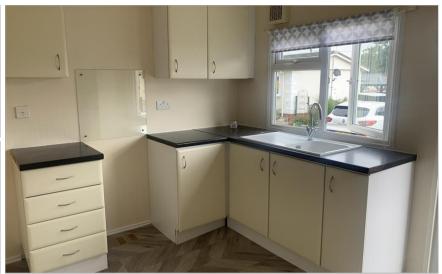

### **GROUND FLOOR**

**Kitchen**: 12'8 x 9'2 (3.86m x 2.80m) Lounge: 19'4 x 11'2 (5.90m x 3.41m) Dining Area: 9'8 x 7'7 (2.95m x 2.31m) Bedroom 1: 11'5 x 9'3 (3.48m x 2.82m) Bedroom 2: 10'7 x 9'5 (3.23m x 2.87m)