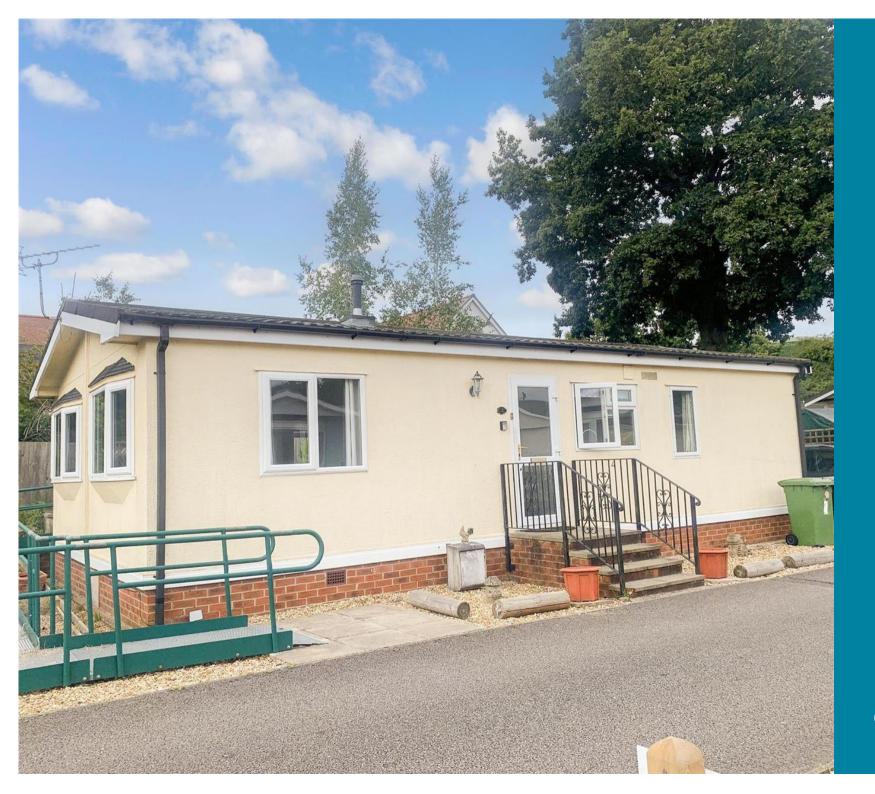

**Price £125,000** 

2x 🕮 1x 🚅 1x 🕮

Oak Drive, Broadway Park, Petersfield, Hampshire, GU31

# Main features

- Residential home site exclusively for the over 50's
- Offered with no forward chain
- Spacious, light and airy rooms
- Off road parking
- Great location close to town centre and A3

#### **OUTSIDE**

Garden

Off Road Parking

Train Stations: Rowlands Castle 7.1 miles, Warblington 9.8 miles, Havant 9.9 miles