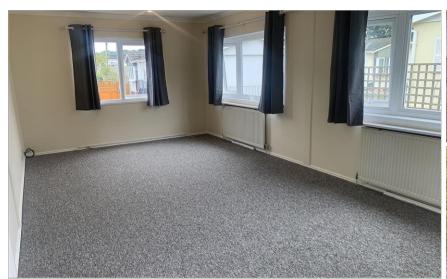

### **GROUND FLOOR**

**Kitchen**: 12'8 x 9'2 (3.86m x 2.80m) Lounge: 19'4 x 11'2 (5.90m x 3.41m) Dining Area: 9'8 x 7'7 (2.95m x 2.31m) Bedroom 1: 11'5 x 9'3 (3.48m x 2.82m) Bedroom 2: 10'7 x 9'5 (3.23m x 2.87m)