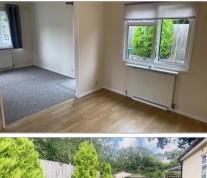

### **GROUND FLOOR**

**Kitchen**: 12'8 x 9'2 (3.86m x 2.80m) Lounge: 19'4 x 11'2 (5.90m x 3.41m) Dining Area: 9'8 x 7'7 (2.95m x 2.31m) Bedroom 1: 11'5 x 9'3 (3.48m x 2.82m) Bedroom 2: 10'7 x 9'5 (3.23m x 2.87m)

Bathroom