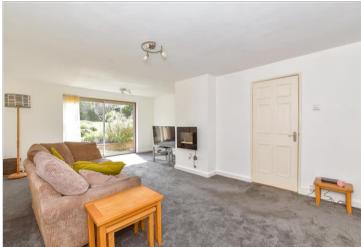

## **GROUND FLOOR**

**Entrance Hall** Cloakroom

Lounge/Diner: 14'9 x 12'0 (4.50m x 3.66m)

**Kitchen**: 11'6 x 9'4 (3.51m x 2.85m) Utility Room: 8'0 x 5'4 (2.44m x 1.63m)