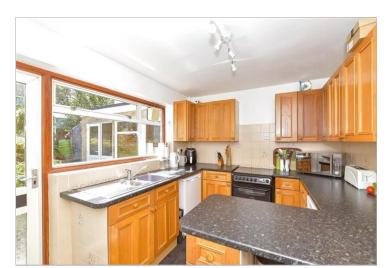

## **GROUND FLOOR**

**Entrance Hall** Cloakroom

Lounge/Diner: 14'9 x 12'0 (4.50m x 3.66m)

**Kitchen**: 11'6 x 9'4 (3.51m x 2.85m) Utility Room: 8'0 x 5'4 (2.44m x 1.63m)