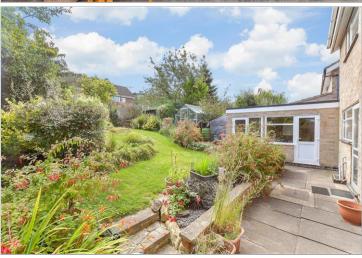

Price £350,000

**Freehold** 

3x ∰ 1x 🚅 1x 🕮

Lancaster Way, Waterlooville, Hampshire, PO7

cubitt west







## Main features

- Offered with no forward chain
- **Downstairs cloakroom**
- Fully decorated throughout the property with a new boiler
- Sunny aspect rear private garden
- Sought after location close to schools, town centre and bus links

# Accommodation

## **GROUND FLOOR**

**Entrance Hall** Cloakroom

Lounge/Diner: 14'9 x 12'0 (4.50m x 3.66m)

**Kitchen**: 11'6 x 9'4 (3.51m x 2.85m) Utility Room: 8'0 x 5'4 (2.44m x 1.63m)

#### FIRST FLOOR

Landing

Bedroom 1: 14'8 x 11'0 (4.47m x 3.36m) Bedroom 2: 12'3 x 9'1 (3.74m x 2.77m) Bedroom 3: 8'7 x 8'3 (2.62m x 2.52m)

Bathroom

### **OUTSIDE**

Rear Garden Garage

#### **Ground Floor** Approx. 66.4 sq. metres (715.2 sq. feet)



First Floor Approx. 44.0 sq. metres (474.0 sq. feet)



# Call Waterlooville - 02392 267244 ■ cubittandwest.co.