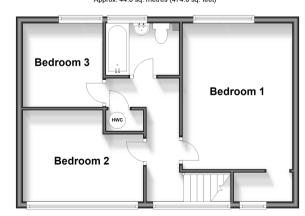

#### FIRST FLOOR

Landing

Bedroom 1: 14'8 x 11'0 (4.47m x 3.36m) Bedroom 2: 12'3 x 9'1 (3.74m x 2.77m) Bedroom 3: 8'7 x 8'3 (2.62m x 2.52m)

Bathroom

#### **Ground Floor** Approx. 66.4 sq. metres (715.2 sq. feet)

First Floor Approx. 44.0 sq. metres (474.0 sq. feet)