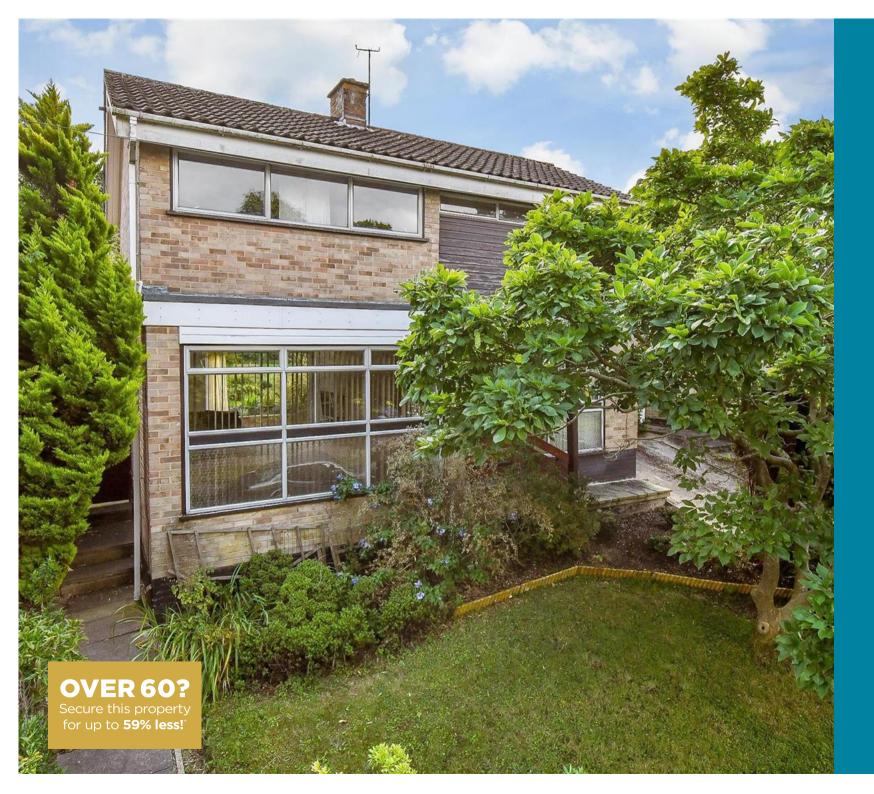

Price £350,000

**Freehold** 

3x ∰ 1x 🚅 1x 🕮

Lancaster Way, Waterlooville, Hampshire, PO7

cubitt west

## Main features

- Offered with no forward chain
- **Downstairs cloakroom**
- Fully decorated throughout the property with a new boiler
- Sunny aspect rear private garden
- Sought after location close to schools, town centre and bus links