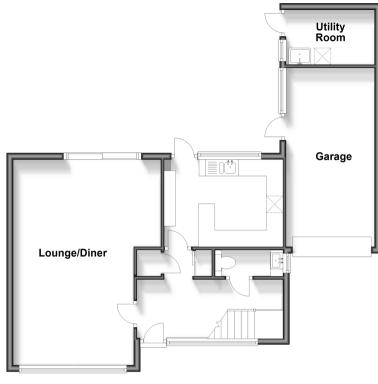

# Accommodation

## **GROUND FLOOR**

**Entrance Hall** Cloakroom

Lounge/Diner: 14'9 x 12'0 (4.50m x 3.66m)

**Kitchen**: 11'6 x 9'4 (3.51m x 2.85m) Utility Room: 8'0 x 5'4 (2.44m x 1.63m)

### **OUTSIDE**

Rear Garden Garage

#### **Ground Floor** Approx. 66.4 sq. metres (715.2 sq. feet)

First Floor Approx. 44.0 sq. metres (474.0 sq. feet)