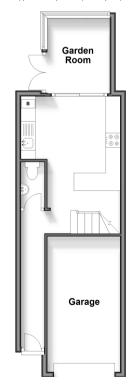

#### **GROUND FLOOR**

Entrance Hall Cloakroom

Kitchen: 11'2 x 7'9 (3.41m x 2.36m)

Garden Room: 8'7 x 7'1 (2.62m x 2.16m)

# Ground Floor Approx. 38.1 sq. metres (410.5 sq. feet)

Second Floor

Approx. 32.8 sq. metres (352.9 sq. feet)