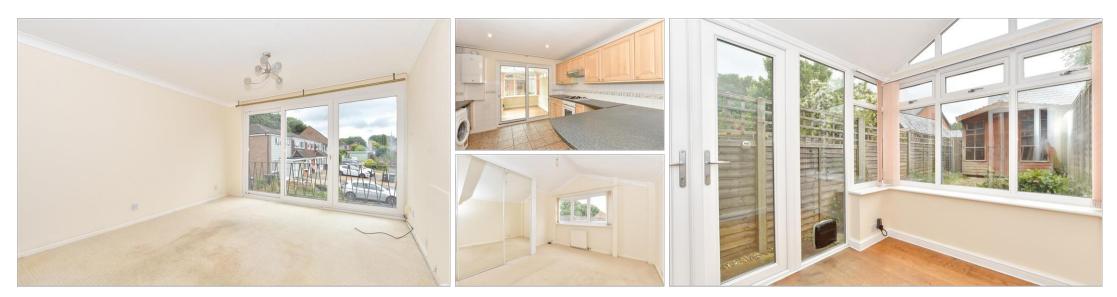

#### **GROUND FLOOR**

Entrance Hall Cloakroom

Kitchen: 11'2 x 7'9 (3.41m x 2.36m)

Garden Room: 8'7 x 7'1 (2.62m x 2.16m)

#### **FIRST FLOOR**

Lounge: 26'6 x 11'2 (8.08m x 3.41m) Bedroom 3: 11'2 x 7'1 (3.41m x 2.16m)