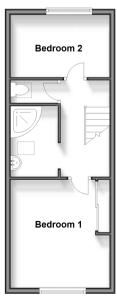

#### SECOND FLOOR

Landing

Bedroom 1: 12'3 x 11'2 (3.74m x 3.41m) Bedroom 2: 11'2 x 7'3 (3.41m x 2.21m)

Shower Room Separate Toilet

# Ground Floor Approx. 38.1 sq. metres (410.5 sq. feet)

Second Floor

Approx. 32.8 sq. metres (352.9 sq. feet)