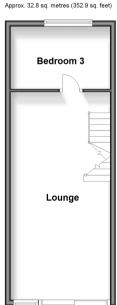

#### **FIRST FLOOR**

Lounge: 26'6 x 11'2 (8.08m x 3.41m) Bedroom 3: 11'2 x 7'1 (3.41m x 2.16m)

# Ground Floor Approx. 38.1 sq. metres (410.5 sq. feet)

Second Floor

Approx. 32.8 sq. metres (352.9 sq. feet)