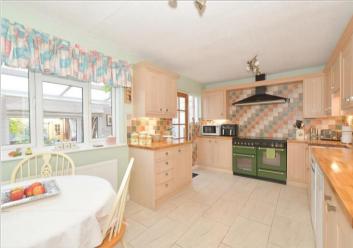

## **GROUND FLOOR**

**Entrance Hall** 

Cloakroom

Kitchen/Breakfast Room: 16'0 x 9'1 (4.88m x

2.77m)

Lounge/Diner: 27'0 x 11'0 (8.24m x 3.36m) Conservatory: 28'0 x 11'0 (8.54m x 3.36m)

Study: 7'0 x 5'0 (2.14m x 1.53m)