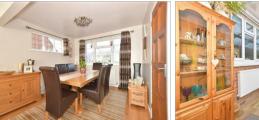

## **GROUND FLOOR**

**Entrance Hall** 

Cloakroom

Kitchen/Breakfast Room: 16'0 x 9'1 (4.88m x

2.77m)

Lounge/Diner: 27'0 x 11'0 (8.24m x 3.36m) Conservatory: 28'0 x 11'0 (8.54m x 3.36m)

Study: 7'0 x 5'0 (2.14m x 1.53m)