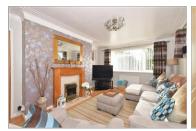

## **GROUND FLOOR**

**Entrance Hall** 

Cloakroom

Kitchen/Breakfast Room: 16'0 x 9'1 (4.88m x

2.77m)

Lounge/Diner: 27'0 x 11'0 (8.24m x 3.36m) Conservatory: 28'0 x 11'0 (8.54m x 3.36m)

Study: 7'0 x 5'0 (2.14m x 1.53m)