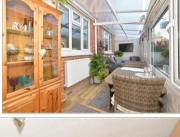

## **GROUND FLOOR**

**Entrance Hall** 

Cloakroom

Kitchen/Breakfast Room: 16'0 x 9'1 (4.88m x

2.77m)

Lounge/Diner: 27'0 x 11'0 (8.24m x 3.36m) Conservatory: 28'0 x 11'0 (8.54m x 3.36m)

Study: 7'0 x 5'0 (2.14m x 1.53m)