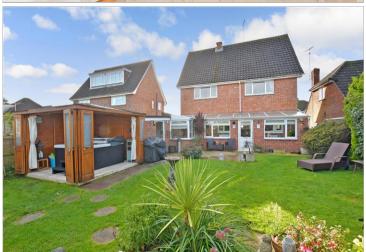

Guide Price £450,000

**Freehold** 

3x ∰ 1x 🚅 2x 🕮

Stakes Hill Road, Waterlooville, Hampshire, PO7

cubitt & west













# Main features

- Beautifully presented throughout
- Modern kitchen and bathroom
- Spacious conservatory which leads onto a pretty sunny aspect private garden
- Fantastic central Waterlooville location
- Close to popular school catchments

# **Accommodation**

## **GROUND FLOOR**

**Entrance Hall** 

Cloakroom

Kitchen/Breakfast Room: 16'0 x 9'1 (4.88m x

2.77m)

Lounge/Diner: 27'0 x 11'0 (8.24m x 3.36m) Conservatory: 28'0 x 11'0 (8.54m x 3.36m)

Study: 7'0 x 5'0 (2.14m x 1.53m)

### FIRST FLOOR

Landing

Bedroom 1: 13'1 x 10'0 (3.99m x 3.05m) Bedroom 2: 17'0 x 12'0 (5.19m x 3.66m) Bedroom 3: 12'0 x 11'0 (3.66m x 3.36m)

Bathroom

### **OUTSIDE**

Rear Garden

Garage and Off Road Parking

# Garage Conservatory Kitchen/Breakfast Lounge/Diner

Ground Floor

First Floor



# Call Waterloov