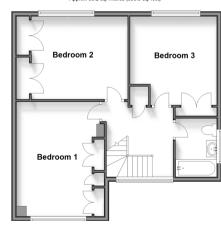

### FIRST FLOOR

Landing

Bedroom 1: 13'1 x 10'0 (3.99m x 3.05m) Bedroom 2: 17'0 x 12'0 (5.19m x 3.66m) Bedroom 3: 12'0 x 11'0 (3.66m x 3.36m)

Bathroom

# Garage Conservatory Kitchen/Breakfast Lounge/Diner

Ground Floor

First Floor