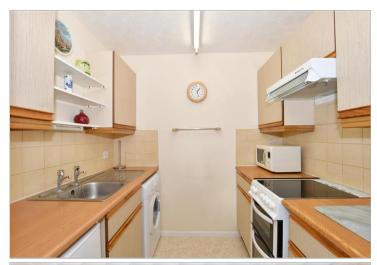

#### **GROUND FLOOR**

Entrance Hall Lounge: 18'0 x 10'0 (5.49m x 3.05m) Kitchen: 7'0 x 6'0 (2.14m x 1.83m)

Bedroom : 14'0 x 8'0 (4.27m x 2.44m)

Bathroom