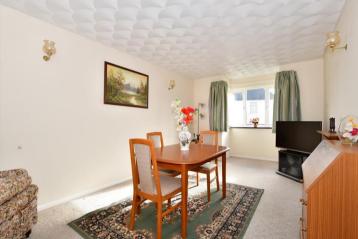

#### **GROUND FLOOR**

Entrance Hall Lounge: 18'0 x 10'0 (5.49m x 3.05m) Kitchen: 7'0 x 6'0 (2.14m x 1.83m)

Bedroom : 14'0 x 8'0 (4.27m x 2.44m)

Bathroom