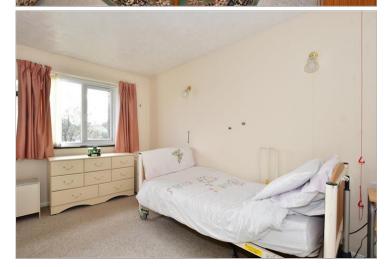

#### **GROUND FLOOR**

Entrance Hall Lounge: 18'0 x 10'0 (5.49m x 3.05m) Kitchen: 7'0 x 6'0 (2.14m x 1.83m)

Bedroom : 14'0 x 8'0 (4.27m x 2.44m)

Bathroom