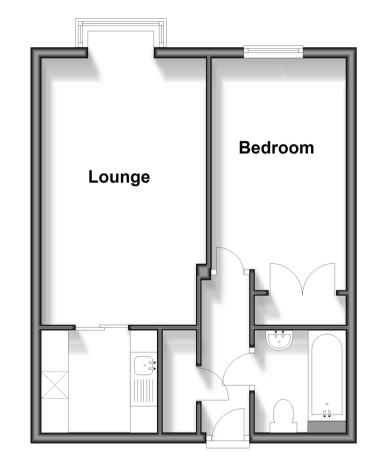

#### Accommodation

#### **GROUND FLOOR**

Entrance Hall Lounge: 18'0 x 10'0 (5.49m x 3.05m) Kitchen: 7'0 x 6'0 (2.14m x 1.83m)

Bedroom : 14'0 x 8'0 (4.27m x 2.44m)

Bathroom

#### OUTSIDE

Communal Garden

Approx. 39.6 sq. metres (425.8 sq. feet)