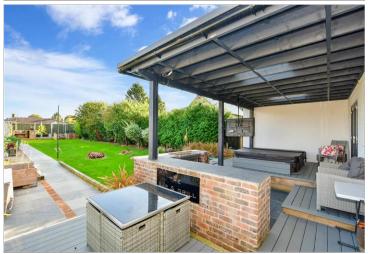

**Price** £475,000

**Freehold** 

4x 🕮 2x 🚅 1x 🕮

Murray Road, Waterlooville, Hampshire, PO8

cubitt west













## **Main features**

- Immaculately presented home with flexible accommodation
- Bright and airy with character features
- Spacious kitchen and separate utility room
- Extensive sunny aspect rear garden
- In a prime location near to good schools and amenities

# **Accommodation**

### **GROUND FLOOR**

Entrance Hall

Lounge: 15'0 x 11'5 (4.58m x 3.48m) Kitchen: 21'0 x 10'5 (6.41m x 3.18m) Utility Room: 9'0 x 6'0 (2.75m x 1.83m)

Cloakroom

## FIRST FLOOR

Landing

Bedroom 1: 15'0 x 8'8 (4.58m x 2.64m)

**En-Suite Shower Room** 

Bedroom 2

Bedroom 3: 11'8 x 9'2 (3.56m x 2.80m) Bedroom 4: 8'8 x 8'2 (2.64m x 2.49m)

Bathroom

#### OUTSIDE

Front and Rear Gardens Garage and Off Road Parking

# **Ground Floor**

Approx. 63.4 sq. metres (682.9 sq. feet)



**First Floor** Approx. 63.4 sq. me