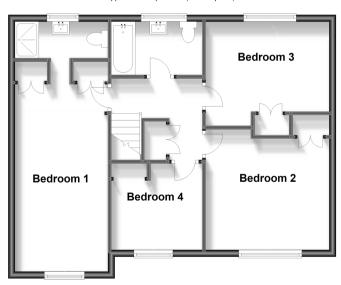

## FIRST FLOOR

Landing

Bedroom 1: 15'0 x 8'8 (4.58m x 2.64m)

**En-Suite Shower Room** 

Bedroom 2

Bedroom 3: 11'8 x 9'2 (3.56m x 2.80m) Bedroom 4: 8'8 x 8'2 (2.64m x 2.49m)

Bathroom

# **Ground Floor**

Approx. 63.4 sq. metres (682.9 sq. feet)

**First Floor** Approx. 63.4 sq. metres (682.9 sq. feet)