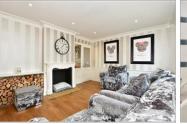

## **Main features**

- Immaculately presented home with flexible accommodation
- Bright and airy with character features
- Spacious kitchen and separate utility room
- Extensive sunny aspect rear garden
- In a prime location near to good schools and amenities

### **GROUND FLOOR**

Entrance Hall

Lounge: 15'0 x 11'5 (4.58m x 3.48m) Kitchen: 21'0 x 10'5 (6.41m x 3.18m) Utility Room: 9'0 x 6'0 (2.75m x 1.83m)

Cloakroom