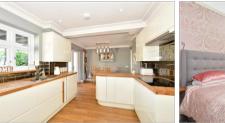

### **GROUND FLOOR**

Entrance Hall

Lounge: 15'0 x 11'5 (4.58m x 3.48m) Kitchen: 21'0 x 10'5 (6.41m x 3.18m) Utility Room: 9'0 x 6'0 (2.75m x 1.83m)

Cloakroom

## FIRST FLOOR

Landing

Bedroom 1: 15'0 x 8'8 (4.58m x 2.64m)

**En-Suite Shower Room** 

Bedroom 2

Bedroom 3: 11'8 x 9'2 (3.56m x 2.80m) Bedroom 4: 8'8 x 8'2 (2.64m x 2.49m)

Bathroom