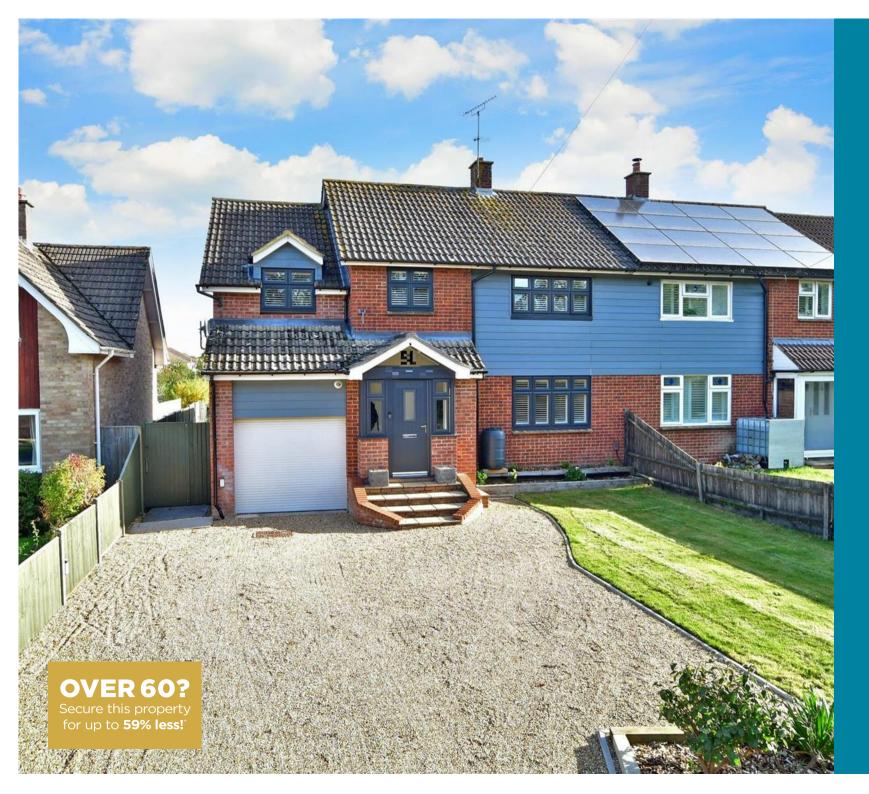

**Price** £475,000

**Freehold** 

4x 🕮 2x 🚅 1x 🕮

Murray Road, Waterlooville, Hampshire, PO8

cubitt west

## **Main features**

- Immaculately presented home with flexible accommodation
- Bright and airy with character features
- Spacious kitchen and separate utility room
- Extensive sunny aspect rear garden
- In a prime location near to good schools and amenities

#### OUTSIDE

Front and Rear Gardens Garage and Off Road Parking