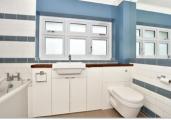

## FIRST FLOOR

Landing

Bedroom 1: 15'0 x 8'8 (4.58m x 2.64m)

**En-Suite Shower Room** 

Bedroom 2

Bedroom 3: 11'8 x 9'2 (3.56m x 2.80m) Bedroom 4: 8'8 x 8'2 (2.64m x 2.49m)

Bathroom