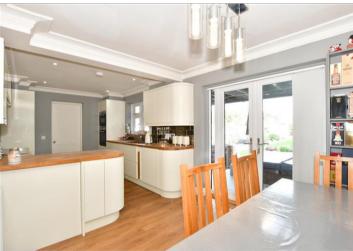

### **GROUND FLOOR**

Entrance Hall

Lounge: 15'0 x 11'5 (4.58m x 3.48m) Kitchen: 21'0 x 10'5 (6.41m x 3.18m) Utility Room: 9'0 x 6'0 (2.75m x 1.83m)

Cloakroom