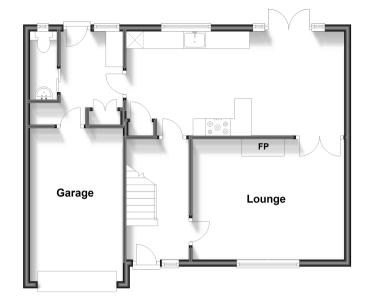

# **Accommodation**

### **GROUND FLOOR**

Entrance Hall

Lounge: 15'0 x 11'5 (4.58m x 3.48m) Kitchen: 21'0 x 10'5 (6.41m x 3.18m) Utility Room: 9'0 x 6'0 (2.75m x 1.83m)

Cloakroom

# **Ground Floor**

Approx. 63.4 sq. metres (682.9 sq. feet)

**First Floor** Approx. 63.4 sq. metres (682.9 sq. feet)