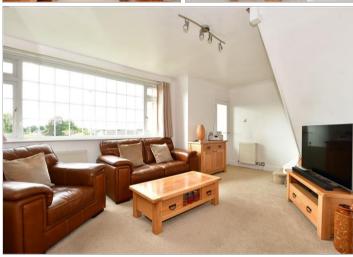

# **GROUND FLOOR**

Porch

Lounge: 18'5 x 11'10 (5.62m x 3.61m) Dining Area: 9'7 x 9'3 (2.92m x 2.82m) Kitchen: 9'0 x 8'0 (2.75m x 2.44m) Conservatory: 13'0 x 9'0 (3.97m x 2.75m)