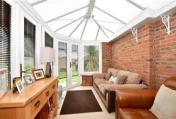

# **GROUND FLOOR**

Porch

Lounge: 18'5 x 11'10 (5.62m x 3.61m) Dining Area: 9'7 x 9'3 (2.92m x 2.82m) Kitchen: 9'0 x 8'0 (2.75m x 2.44m) Conservatory: 13'0 x 9'0 (3.97m x 2.75m)