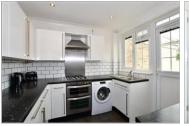

# **GROUND FLOOR**

Porch

Lounge: 18'5 x 11'10 (5.62m x 3.61m) Dining Area: 9'7 x 9'3 (2.92m x 2.82m) Kitchen: 9'0 x 8'0 (2.75m x 2.44m) Conservatory: 13'0 x 9'0 (3.97m x 2.75m)