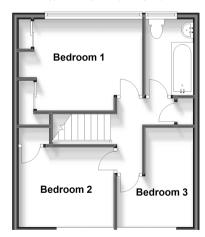

### **FIRST FLOOR**

Landing

Bedroom 1: 13'0 x 9'0 (3.97m x 2.75m) Bedroom 2: 11'0 x 8'0 (3.36m x 2.44m) Bedroom 3: 9'1 x 8'0 (2.77m x 2.44m)

Bathroom

# Conservatory Dining Area Lounge

Ground Floor
Approx. 47.3 sq. metres (508.8 sq. feet)

First Floor
Approx. 37.1 sq. metres (399.2 sq. feet)