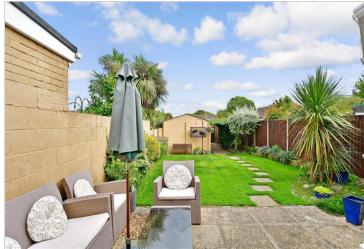

**Price** £323,750

**Freehold** 

3x ∰ 1x 🚅 1x 🕮

Tanner's Ridge, Waterlooville, Hampshire, PO7

cubitt & west













# **Main features**

- Offered with no forward chain
- Open plan living and a large conservatory
- Spacious bedrooms and an upstairs bathroom
- Sunny aspect garden with a garage at the rear of the property and two allocated parking spaces
- Perfect for first time buyers

# **Accommodation**

# **GROUND FLOOR**

Porch

Lounge: 18'5 x 11'10 (5.62m x 3.61m) Dining Area: 9'7 x 9'3 (2.92m x 2.82m) Kitchen: 9'0 x 8'0 (2.75m x 2.44m) Conservatory: 13'0 x 9'0 (3.97m x 2.75m)

### **FIRST FLOOR**

Landing

Bedroom 1: 13'0 x 9'0 (3.97m x 2.75m) Bedroom 2: 11'0 x 8'0 (3.36m x 2.44m) Bedroom 3: 9'1 x 8'0 (2.77m x 2.44m)

Bathroom

# **OUTSIDE**

Front and Rear Gardens
Garage and Allocated Parking

# Conservatory Dining Area Lounge

Ground Floor
Approx. 47.3 sq. metres (508.8 sq. feet)

First Floor
A