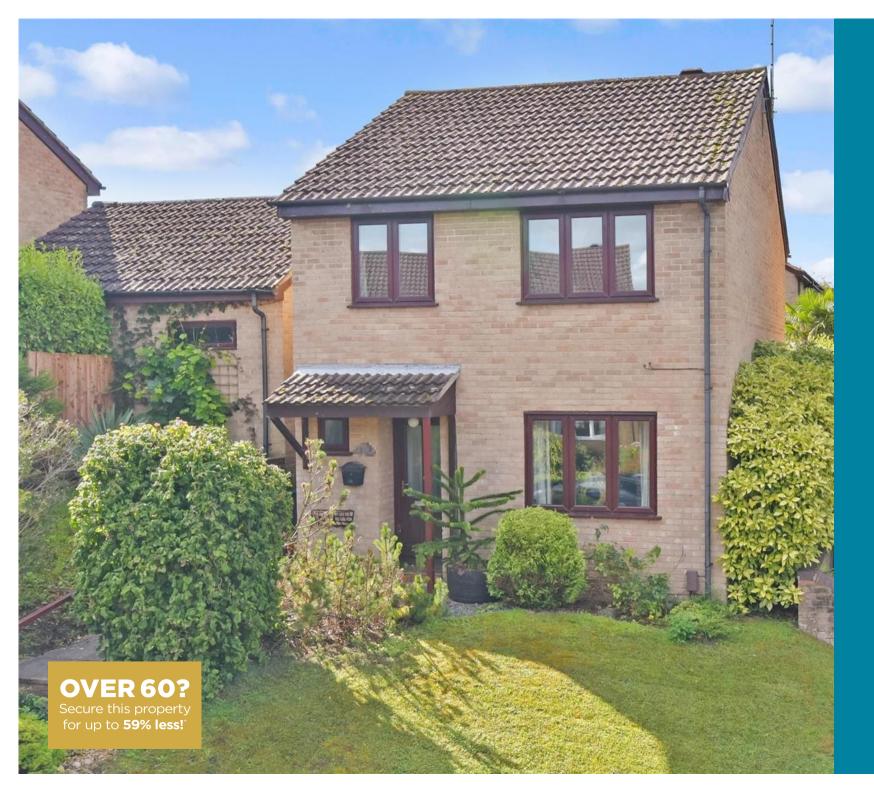

**Price** £375,000

**Freehold** 

3x ∰ 1x 🚅 1x 🕮

Derwent Close, Waterlooville, Hampshire, PO8

cubitt west

## **Main features**

- Offered with no forward chain
- Downstairs cloakroom
- Sunny aspect rear garden with open country views
- Garage and off road parking to the rear
- Popular edge of countryside location