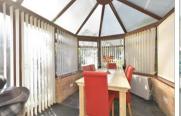

### **GROUND FLOOR**

Entrance Hall Cloakroom

**Kitchen**: 8'6 x 8'3 (2.59m x 2.52m)

Lounge/Diner: 23'5 x 10'6 (7.14m x 3.20m) Conservatory: 10'0 x 9'0 (3.05m x 2.75m)