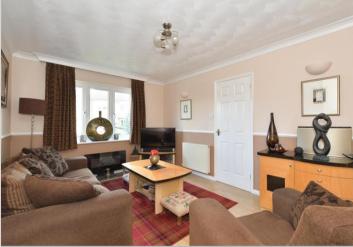

### **GROUND FLOOR**

Entrance Hall Cloakroom

**Kitchen**: 8'6 x 8'3 (2.59m x 2.52m)

Lounge/Diner: 23'5 x 10'6 (7.14m x 3.20m) Conservatory: 10'0 x 9'0 (3.05m x 2.75m)