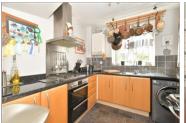

### **GROUND FLOOR**

Entrance Hall Cloakroom

**Kitchen**: 8'6 x 8'3 (2.59m x 2.52m)

Lounge/Diner: 23'5 x 10'6 (7.14m x 3.20m) Conservatory: 10'0 x 9'0 (3.05m x 2.75m)