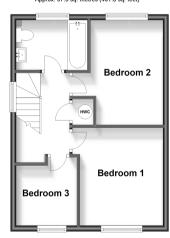

### **FIRST FLOOR**

Landing

Bedroom 1: 11'0 x 10'0 (3.36m x 3.05m) Bedroom 2: 12'0 x 8'10 (3.66m x 2.69m) Bedroom 3: 7'0 x 7'0 (2.14m x 2.14m)

Bathroom

# Approx. 47.0 sq. metres (505.9 sq. feet) Conservatory Lounge/Diner

**Ground Floor** 

First Floor Approx. 37.3 sq. metres (401.8 sq. feet)