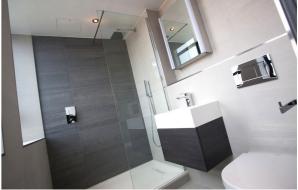

### Bathrooms & En-suites:

- Underfloor heating
- Mirrored cabinets with inbuilt sensor lights
- Shaving sockets
- > Chrome heated towel rails
- > Built in baths