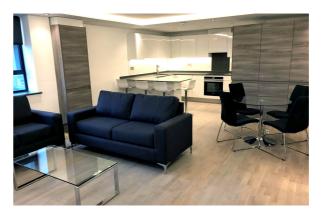

#### General:

- Solid walnut doors to entrance
- Engineered oak wood flooring throughout
- > Coffered LED ceilings
- > Illuminated door numbers
- > TV/WIFI points
- > Sky dish facilities
- > Flush radiators
- > Internal lift to all floors
- Available for renting furnished or unfurnished