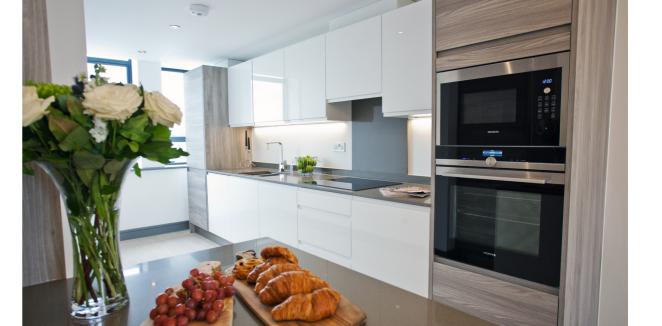

### Kitchen:

- Integrated Siemens appliances including the following:
- Induction hob
- Single oven
- Microwave
- Integrated fridge freezer
- Integrated dishwasher
- Integrated washer/ dryer
- Concealed extractor fan
- > Italian finished high gloss bespoke fitted kitchen
- > Coffered LED ceilings
- Unistone Grigio polished worktops