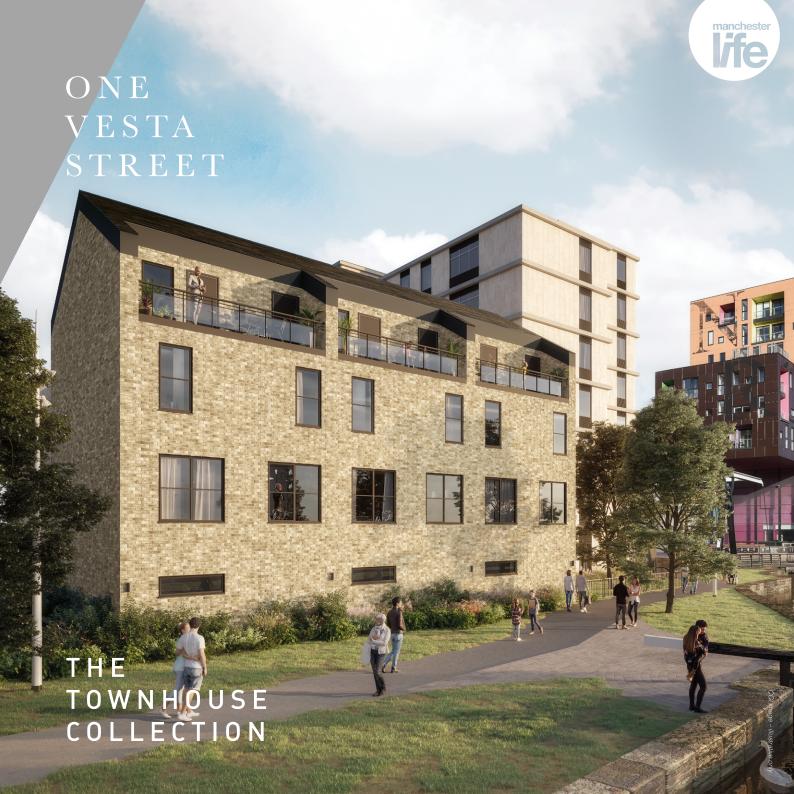

# 4 BED TOWNHOUSE













GROUND FLOOR 1<sup>ST</sup> FLOOR 3<sup>RD</sup> FLOOR

# THE SPECIFICATION

## FLOORING:

- 18mm engineered Oak flooring to living areas and kitchen.
- · Carpets to bedrooms.
- Grey porcelain tiled flooring to bathrooms.

# KITCHENS BY OMEGA:

- Incorporating gloss Limestone base and wall units and Silestone work surfaces in blanco.
- Omega stainless steel sink with chrome mixer tap.
- Brushed chrome switch plates, with under wall unit lighting.

#### APPLIANCES:

- Neff stainless steel electric double oven and Neff black glass hob with glass splashback, with chimney style extractor hood.
- Integrated CDA fridge/freezer.
- Integrated CDA dishwasher.
- 60cm wine cooler

#### BATHROOMS:

- White three-piece suite with thermostatic shower and Villeroy & Boch