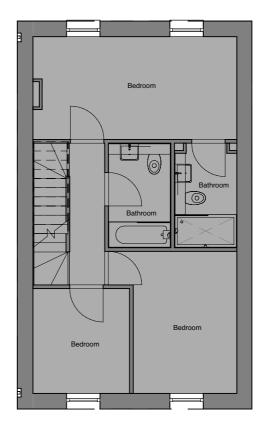

# 4 BED TOWNHOUSE













GROUND FLOOR 1<sup>ST</sup> FLOOR 3<sup>RD</sup> FLOOR

# THE SPECIFICATION

## FLOORING:

- 18mm engineered Oak flooring to living areas and kitchen.
- · Carpets to bedrooms.
- Grey porcelain tiled flooring to bathrooms.

# KITCHENS BY OMEGA:

- Incorporating gloss Limestone base and wall units and Silestone work surfaces in blanco.
- Omega stainless steel sink with chrome mixer tap.
- Brushed chrome switch plates, with under wall unit lighting.

#### APPLIANCES:

- Neff stainless steel electric double oven and Neff black glass hob with glass splashback, with chimney style extractor hood.
- Integrated CDA fridge/freezer.
- Integrated CDA dishwasher.
- 60cm wine cooler

#### BATHROOMS:

- White three-piece suite with thermostatic shower and Villeroy & Boch sanitaryware.
- Glass mirror