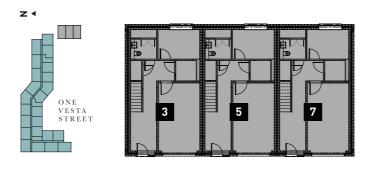

# 4 BED TOWNHOUSE













GROUND FLOOR 1<sup>ST</sup> FLOOR 3<sup>RD</sup> FLOOR

# THE SPECIFICATION

## FLOORING:

- 18mm engineered Oak flooring to living areas and kitchen.
- · Carpets to bedrooms.
- Grey porcelain tiled flooring to bathrooms.

# KITCHENS BY OMEGA:

- Incorporating gloss Limestone base and wall units and Silestone work surfaces in blanco.
- Omega stainless steel sink with chrome mixer tap.
- Brushed chrome switch plates, with under wall unit lighting.

#### APPLIANCES:

- Neff stainless steel electric double oven and Neff black glass hob with glass splashback, with chimney style extractor hood.
- Integrated CDA fridge/freezer.
- Integrated CDA dishwasher.
- 60cm wine cooler

#### BATHROOMS:

- White three-piece suite with thermostatic shower and Villeroy & Boch sanitaryware.
- Glass