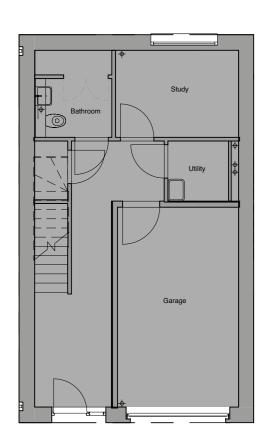

# 4 BED TOWNHOUSE













GROUND FLOOR 1<sup>ST</sup> FLOOR 3<sup>RD</sup> FLOOR

# THE SPECIFICATION

## FLOORING:

- 18mm engineered Oak flooring to living areas and kitchen.
- · Carpets to bedrooms.
- Grey porcelain tiled flooring to bathrooms.

# KITCHENS BY OMEGA:

- Incorporating gloss Limestone base and wall units and Silestone work surfaces in blanco.
- Omega stainless steel sink with chrome mixer tap.
- Brushed chrome switch plates, with under wall unit lighting.

#### APPLIANCES:

- Neff stainless steel electric double oven and Neff black glass hob with glass splashback, with chimney style extractor hood.
- Integrated CDA fridge/freezer.
- Integrated CDA dishwasher.
- 60cm wine cooler

#### BATHROOMS:

- White three-piece suite with thermostatic shower and Villeroy & Boch sanitaryware.
- Glass mir