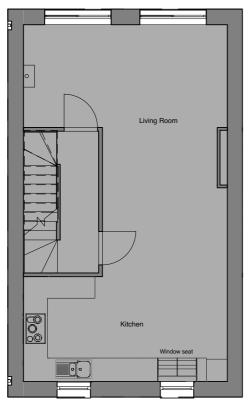

# 4 BED TOWNHOUSE













GROUND FLOOR 1<sup>ST</sup> FLOOR 3<sup>RD</sup> FLOOR

# THE SPECIFICATION

## FLOORING:

- 18mm engineered Oak flooring to living areas and kitchen.
- · Carpets to bedrooms.
- Grey porcelain tiled flooring to bathrooms.

# KITCHENS BY OMEGA:

- Incorporating gloss Limestone base and wall units and Silestone work surfaces in blanco.
- Omega stainless steel sink with chrome mixer tap.
- Brushed chrome switch plates, with under wall unit lighting.

#### APPLIANCES:

- Neff stainless steel electric double oven and Neff black glass hob with glass splashback, with chimney style extractor hood.
- Integrated CDA fridge/freezer.
- Integrated CDA dishwasher.
- 60cm wine cooler

#### BATHROOMS:

- White three-piece suite with thermostatic shower and Villeroy & Boch sanitaryware.
- Glass mirro