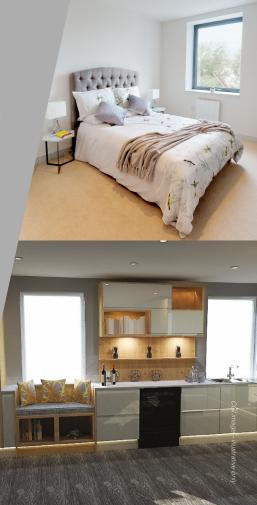

#### MASTER BEDROOM

 Monarch fitted bedroom wardrobes incorporating modular shelving, shoe tray, tie rack and internal mirror.

# KITCHENS BY OMEGA:

- Incorporating gloss Limestone base and wall units and Silestone work surfaces in blanco.
- Omega stainless steel sink with chrome mixer tap.
- Brushed chrome switch plates, with under wall unit lighting.