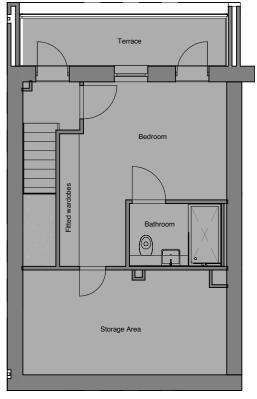

# 4 BED TOWNHOUSE













GROUND FLOOR 1<sup>ST</sup> FLOOR 3<sup>RD</sup> FLOOR

# THE SPECIFICATION

## FLOORING:

- 18mm engineered Oak flooring to living areas and kitchen.
- · Carpets to bedrooms.
- Grey porcelain tiled flooring to bathrooms.

# KITCHENS BY OMEGA:

- Incorporating gloss Limestone base and wall units and Silestone work surfaces in blanco.
- Omega stainless steel sink with chrome mixer tap.
- Brushed chrome switch plates, with under wall unit lighting.

#### APPLIANCES:

- Neff stainless steel electric double oven and Neff black glass hob with glass splashback, with chimney style extractor hood.
- Integrated CDA fridge/freezer.
- Integrated CDA dishwasher.
- 60cm wine cooler

#### BATHROOMS:

- White three-piece suite with thermostatic shower and Villeroy & Boch sanitaryware.
- Glass mirror an