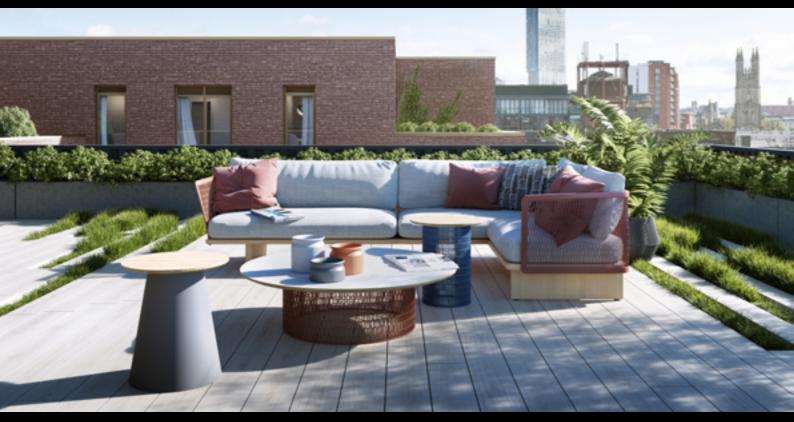

# Life's good upon the roof

Excelsior provides inspiring communal spaces, including our stunning roof-garden which offers to perfect place to unwind, exercise, or entertain friends.

Enjoy panoramic views of the Castlefield basin and Manchester skyline as you relax and watch the world go by surrounded by flowers, plants and bulbs. It's the perfect spot for a breath of fresh air.