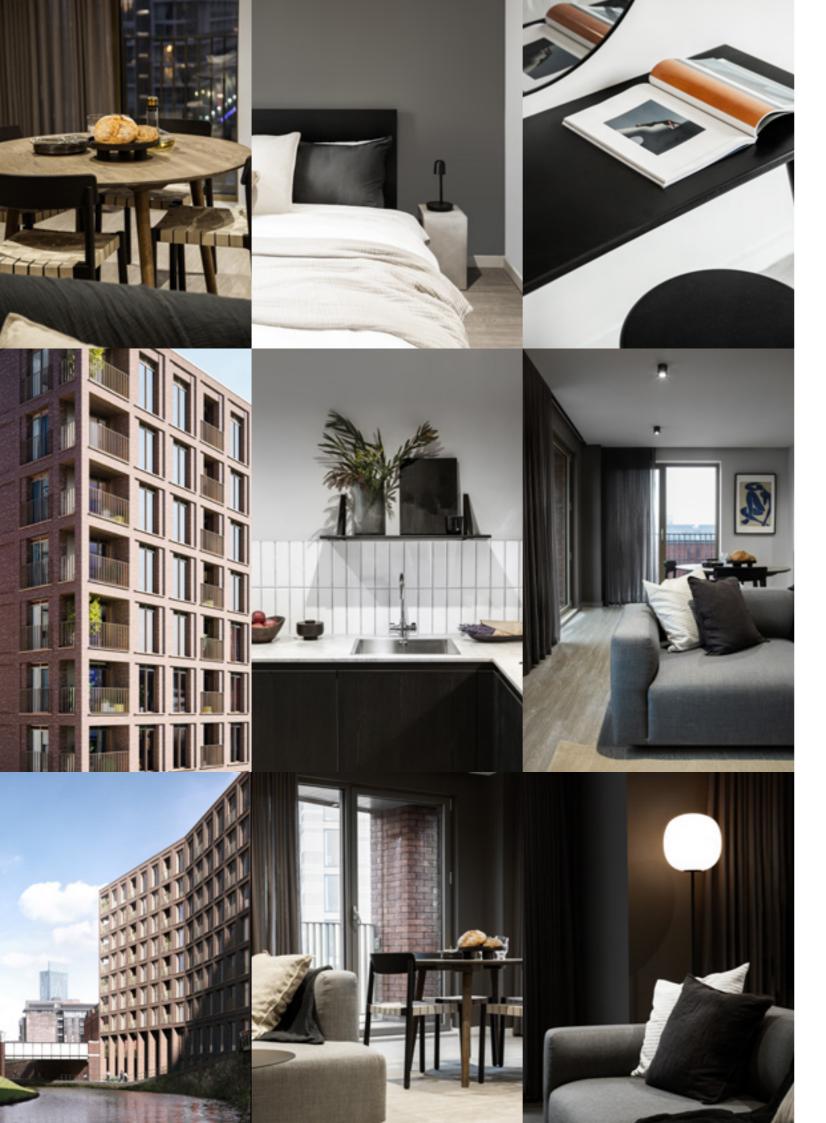

### Get that friends feeling

Sleek and modern, each apartment has a state-of-the-art kitchen and entertaining space, fitted with premium quality appliances, including soft-close drawers, concealed lighting and low profile concrete aesthetic worktops.

The contemporary open-plan living space offers the perfect environment to relax and spend time with the people in your life.

Excelsior combines inspirational design with outstanding build quality, delivered to the highest standards.

## Relax and unwind

The serene bedroom spaces have been designed to be calm and peaceful.

High quality, high specification Cavalio flooring, complements any style of bedroom furniture, while the floor-to-ceiling windows flood the room with natural light.

## Take it easy

The premium, modern bathrooms with contemporary white suites are finished to the highest standards.

Touches of luxury throughout the design have created stunning spaces to bathe and wind down.