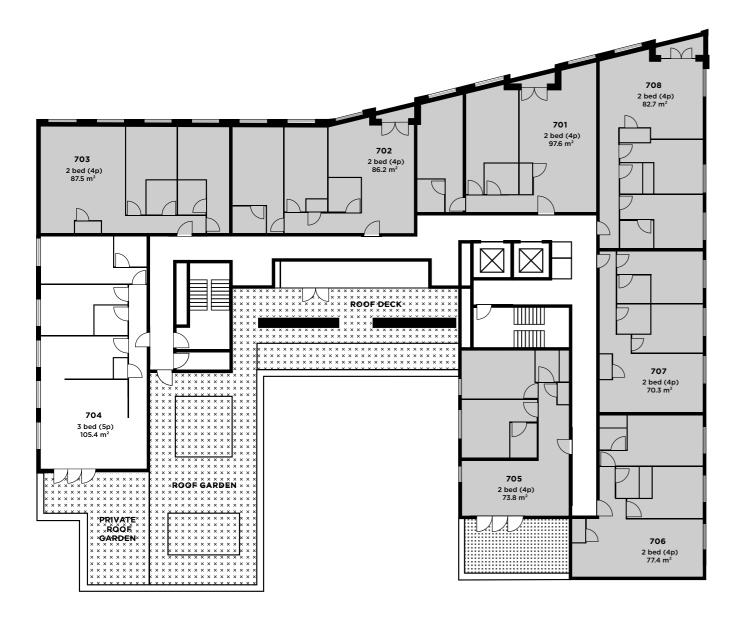

| ۶     | <b>6</b> 76 |       |
| Cornbrook                   | 6min  |             |       |
| Manchester<br>Piccadilly    | 32min | 14min       | 14min |
| Deansgate                   | 10min | 4min        | 10min |
| Northern<br>Quarter         | 36min | 13min       | 17min |
| Old Trafford                | 30min | 13min       | 12min |
| University of<br>Manchester | 30min | 12min       | 15min |
| Chinatown                   | 25min | 10min       | 14min |
| MediaCityUK                 | 35min | 15min       | 10min |
|                             |       |             |       |

EXCELSIOR-WORKS.CO.UK EXCELSIOR-WORKS.CO.UK

## Floor Plans

EXCELSIOR-WORKS.CO.UK EXCELSIOR-WORKS.CO.UK



#### Basement





EXCELSIOR-WORKS.CO.UK

#### **Ground Floor**

#### Floors 1-6





#### Rooftop



#### Typical Floor Plan 1 Bed



TOTAL AREA FROM: 50.7 - 52.7M<sup>2</sup> / 546 - 568 SQ.FT

26

E.W.

#### Typical Floor Plan 2 Bed



TOTAL AREA FROM: 62.3 - 88.5M<sup>2</sup> / 671 - 953 SQ.FT



## To register your interest contact Reside: info@residemanchester.com O161 837 284O