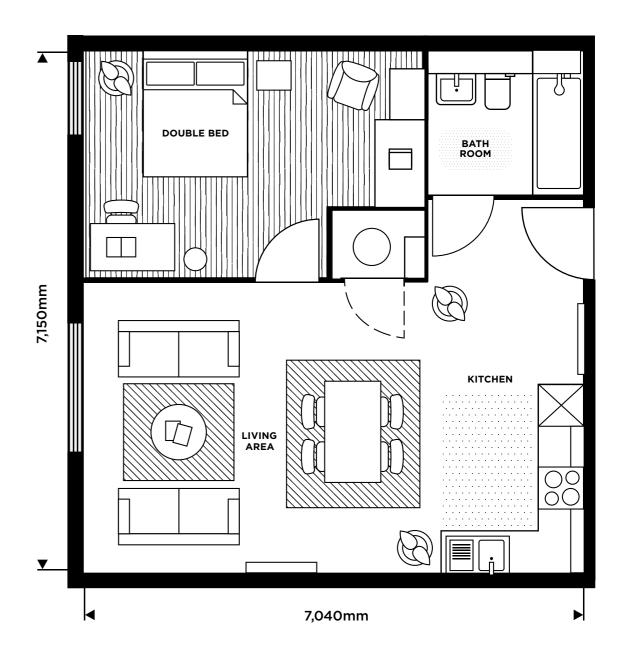

#### Typical Floor Plan 1 Bed

TOTAL AREA FROM: 50.7 - 52.7M<sup>2</sup> / 546 - 568 SQ.FT

26

E.W.