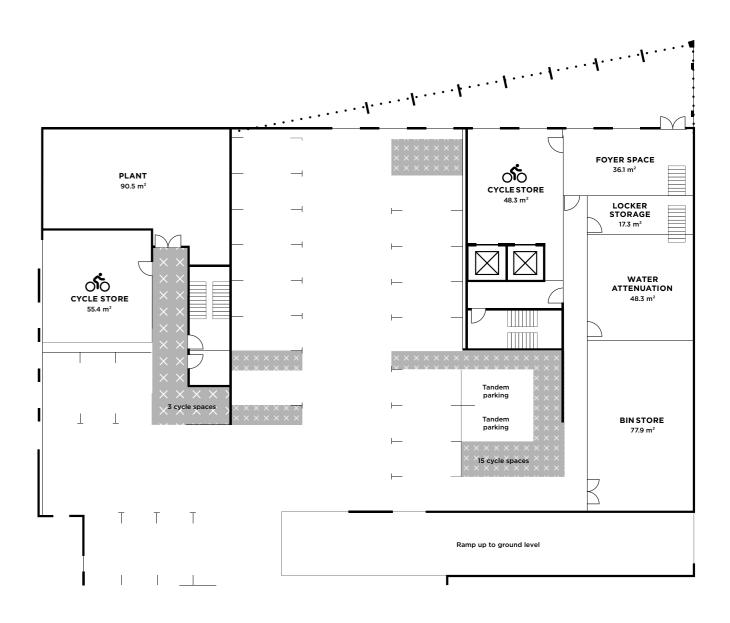

------------------------|-------|-------------|-------|
|                             | ۶     | <b>6</b> 76 |       |
| Cornbrook                   | 6min  |             |       |
| Manchester<br>Piccadilly    | 32min | 14min       | 14min |
| Deansgate                   | 10min | 4min        | 10min |
| Northern<br>Quarter         | 36min | 13min       | 17min |
| Old Trafford                | 30min | 13min       | 12min |
| University of<br>Manchester | 30min | 12min       | 15min |
| Chinatown                   | 25min | 10min       | 14min |
| MediaCityUK                 | 35min | 15min       | 10min |
|                             |       |             |       |

EXCELSIOR-WORKS.CO.UK EXCELSIOR-WORKS.CO.UK

## Floor Plans

EXCELSIOR-WORKS.CO.UK EXCELSIOR-WORKS.CO.UK



#### Basement





EXCELSIOR-WORKS.CO.UK

#### **Ground Floor**

#### Floors 1-6





#### Rooftop



#### Typical Floor Plan 1 Bed



TOTAL AREA FROM: 50.7 - 52.7M<sup>2</sup> / 546 - 568 SQ.FT

26

E.W.

#### Typical Floor Plan 2 Bed



TOTAL AREA FROM: 62.3 - 88.5M<sup>2</sup> / 671 - 953 SQ.FT



## To register your interest contact Reside: info@residemanchester.com O161 837 284O