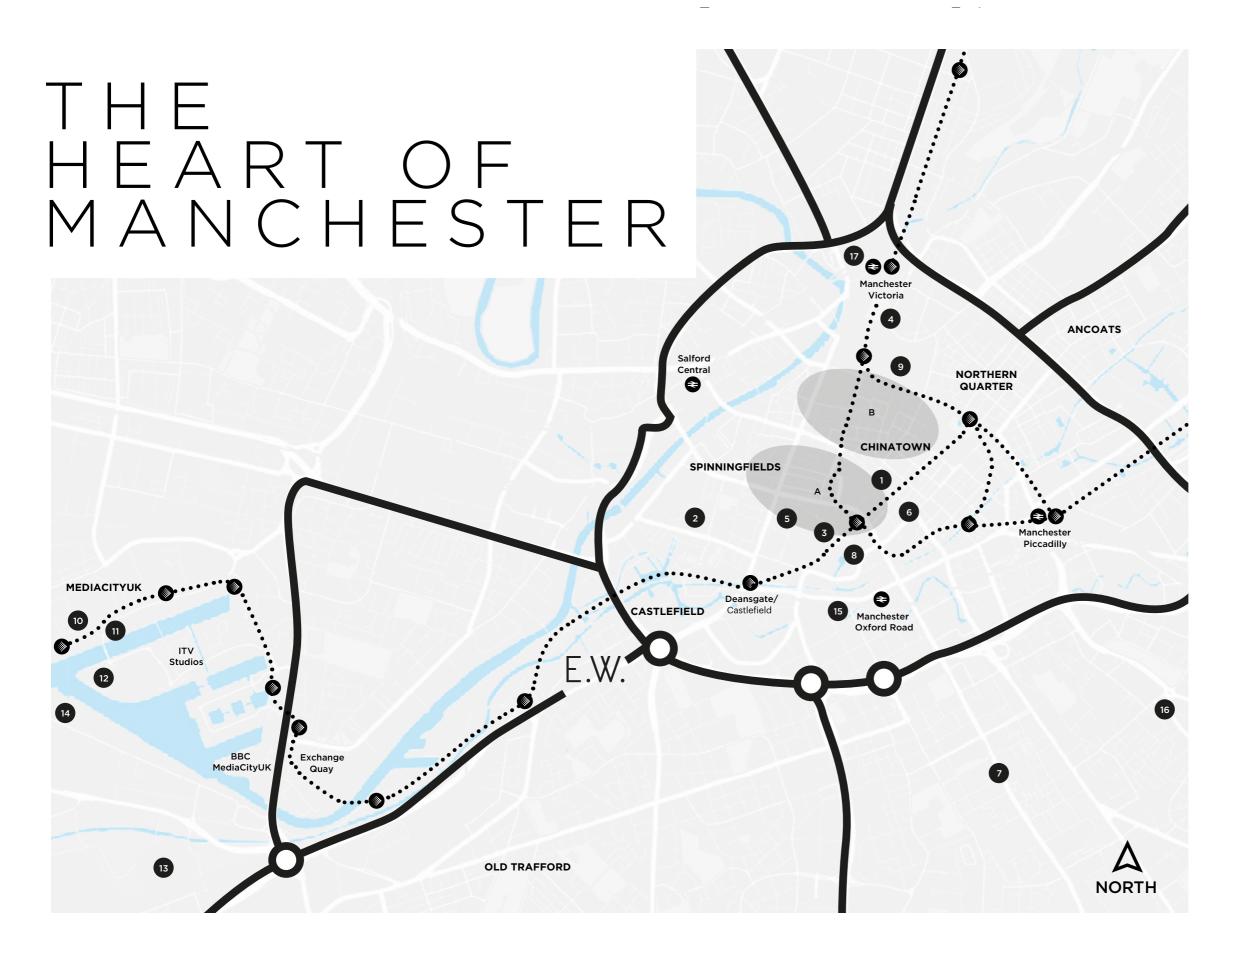

# The place to get where you're going

Sitting in a prime position at the edge of the Bridgewater canal, Excelsior offers traffic-free access to both the city centre and MediaCityUK.

Simply walk out of the impressive grand entrance foyer onto the canal towpath and turn right for the city centre and left for Salford Quays.

Quick access to Metro Link and bus services, together with ample cycle storage and underground parking give you the choice of how you want to travel.

Excelsior has been designed for modern life. It's for the streamers, the gamers, the movie makers, and the work-fromhomers

Excelsior is based at the heart of the city centre; both the Central Business District and MediaCityUK are just a walk away. All that Manchester has to offer - world class restaurants, shopping and culture - are right on the doorstep of this outstanding building. Cornbrook Interchange is also just a stroll away, where residents can board the tram to hotspots across the city and beyond.

- Manchester Art Gallery
- 2 Museum of Science & Industry
- 3 Manchester Central
- National Football Museum
- Beetham Tower
- 6 Manchester Town Hall
- The University of Manchester
- 8 Manchester Central Library
- Manchester Arndale
- **1** ВВС
- 1 ITV
- The Lowry Theatre and Shopping Outlet
- Manchester Utd
- Imperial War Museum North
- 15 HOME
- 1 O2 Apollo
- **10** Manchester Arena
- Manchester Central Business District
- Manchester Central Retail District

|                             | Walk  | Cycle       | Tram  |
|-----------------------------|-------|-------------|-------|
|                             | ۶     | <b>6</b> 76 |       |
| Cornbrook                   | 6min  |             |       |
| Manchester<br>Piccadilly    | 32min | 14min       | 14min |
| Deansgate                   | 10min | 4min        | 10min |
| Northern<br>Quarter         | 36min | 13min       | 17min |
| Old Trafford                | 30min | 13min       | 12min |
| University of<br>Manchester | 30min | 12min       | 15min |
| Chinatown                   | 25min | 10min       | 14min |
| MediaCityUK                 | 35min | 15min       | 10min |
|                             |       |             |       |