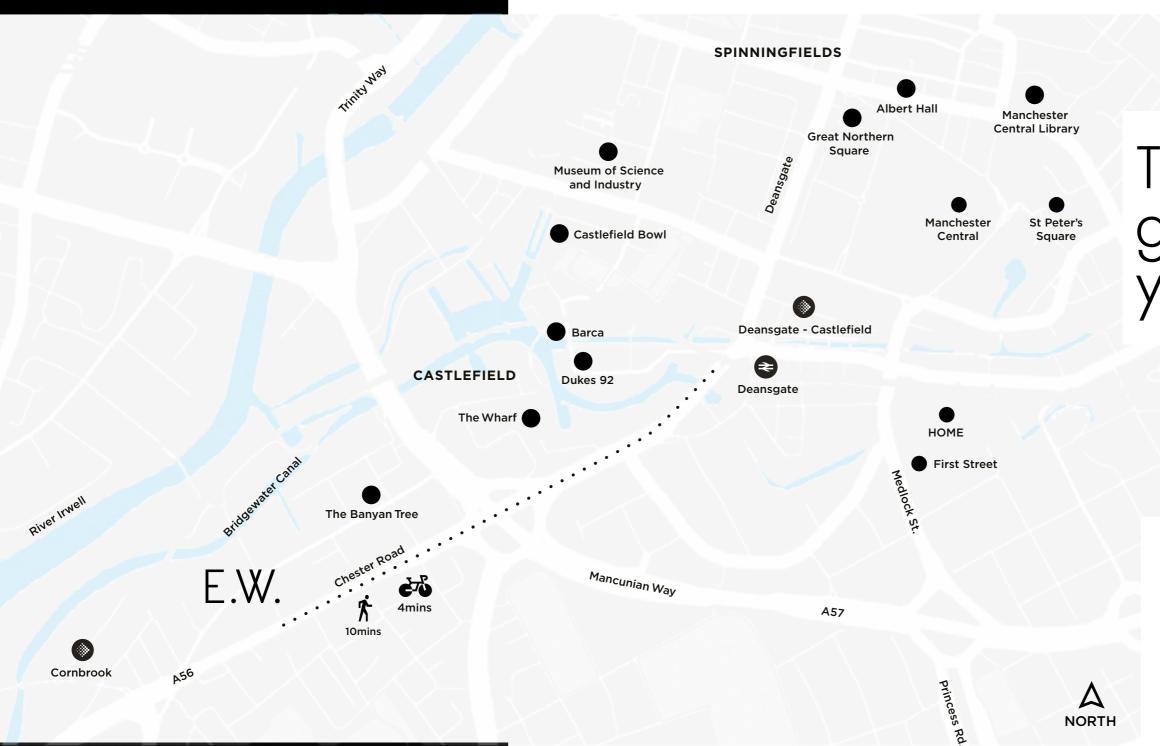

# The place to get where you're going

Sitting in a prime position at the edge of the Bridgewater canal, Excelsior offers traffic-free access to both the city centre and MediaCityUK.

Simply walk out of the impressive grand entrance foyer onto the canal towpath and turn right for the city centre and left for Salford Quays.

Excelsior is based at the heart of the city centre; both the Central Business District and MediaCityUK are just a walk away. All that Manchester has to offer - world class restaurants, shopping and culture - are right on the doorstep of this outstanding building. Cornbrook Interchange is also just a stroll away, where residents can board the tram to hotspots across the city and beyond.