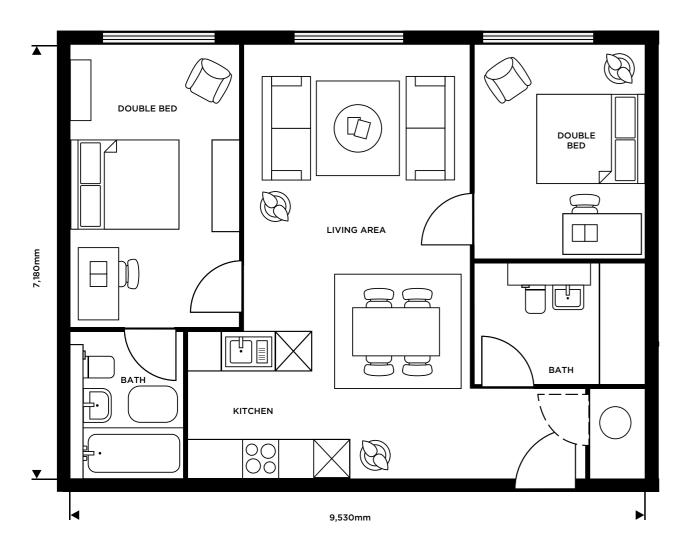

#### Typical Floor Plan 2 Bed

TOTAL AREA FROM: 62.3 - 88.5M<sup>2</sup> / 671 - 953 SQ.FT