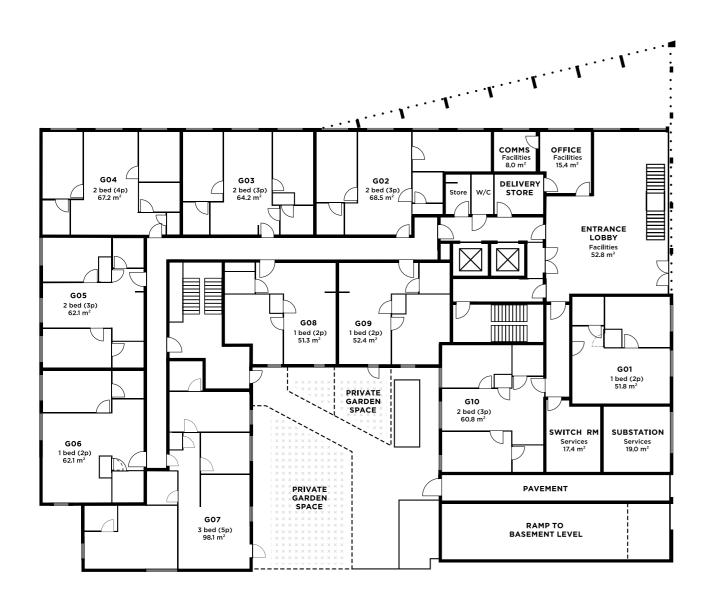

| ۶     | <b>6</b> 76 |       |
| Cornbrook                   | 6min  |             |       |
| Manchester<br>Piccadilly    | 32min | 14min       | 14min |
| Deansgate                   | 10min | 4min        | 10min |
| Northern<br>Quarter         | 36min | 13min       | 17min |
| Old Trafford                | 30min | 13min       | 12min |
| University of<br>Manchester | 30min | 12min       | 15min |
| Chinatown                   | 25min | 10min       | 14min |
| MediaCityUK                 | 35min | 15min       | 10min |
|                             |       |             |       |

EXCELSIOR-WORKS.CO.UK EXCELSIOR-WORKS.CO.UK

## Floor Plans

EXCELSIOR-WORKS.CO.UK EXCELSIOR-WORKS.CO.UK



#### Basement





EXCELSIOR-WORKS.CO.UK

#### **Ground Floor**

#### Floors 1-6





#### Rooftop



#### Typical Floor Plan 1 Bed



TOTAL AREA FROM: 50.7 - 52.7M<sup>2</sup> / 546 - 568 SQ.FT

26

E.W.

#### Typical Floor Plan 2 Bed



TOTAL AREA FROM: 62.3 - 88.5M<sup>2</sup> / 671 - 953 SQ.FT



## To register your interest contact Reside: info@residemanchester.com O161 837 284O