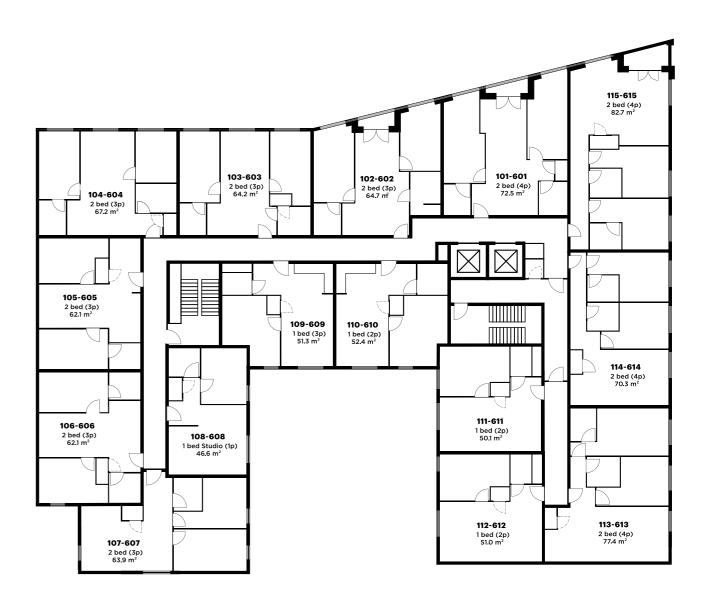

| ۶     | <b>6</b> 76 |       |
| Cornbrook                   | 6min  |             |       |
| Manchester<br>Piccadilly    | 32min | 14min       | 14min |
| Deansgate                   | 10min | 4min        | 10min |
| Northern<br>Quarter         | 36min | 13min       | 17min |
| Old Trafford                | 30min | 13min       | 12min |
| University of<br>Manchester | 30min | 12min       | 15min |
| Chinatown                   | 25min | 10min       | 14min |
| MediaCityUK                 | 35min | 15min       | 10min |
|                             |       |             |       |

EXCELSIOR-WORKS.CO.UK EXCELSIOR-WORKS.CO.UK

## Floor Plans

EXCELSIOR-WORKS.CO.UK EXCELSIOR-WORKS.CO.UK



#### Basement





EXCELSIOR-WORKS.CO.UK

#### **Ground Floor**

#### Floors 1-6





#### Rooftop



#### Typical Floor Plan 1 Bed



TOTAL AREA FROM: 50.7 - 52.7M<sup>2</sup> / 546 - 568 SQ.FT

26

E.W.

#### Typical Floor Plan 2 Bed



TOTAL AREA FROM: 62.3 - 88.5M<sup>2</sup> / 671 - 953 SQ.FT



## To register your interest contact Reside: info@residemanchester.com O161 837 284O