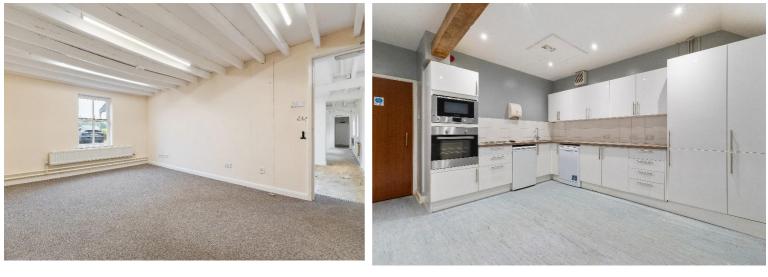

#### DESCRIPTION

The property is a combination of high-quality office space along with various internal areas of light industrial/storage space. The unit is subdivided into several rooms of various sizes, many of which are flexible and could be adapted to suit the requirements of the incoming tenant. The space extends to approximately 2527 sq ft.

The building is of brick construction with a profile sheet roof. Large timber doors provide loading facilities into the storage areas. In addition, the space benefits from a kitchen/staff room and two WC's. The property is accessed by a secure personnel door. The unit benefits from onsite parking.