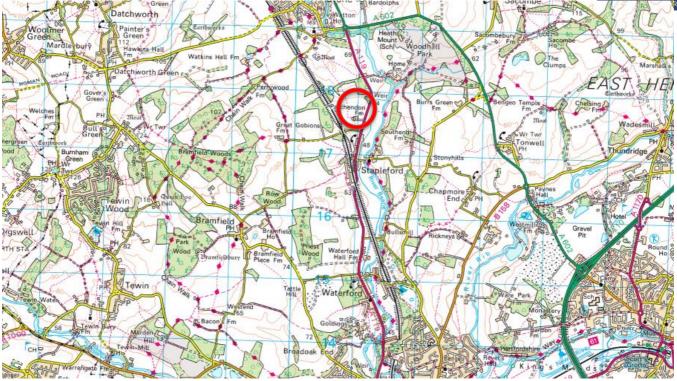

#### LOCATION

The Joinery is located on the outskirts of the village of Stapleford in the Hertfordshire countryside, which is in easy reach of the town of Hertford. The location is just 1 mile from the A602 and 5.1 miles from the A10.

#### DIRECTIONS

From the A10 take the junction signposted Stevenage onto the A602. Continue forward on the A602 passing Heath Mount School and at the roundabout take the first exit onto the A119 signposted Hertford. Continue forward for approx. 1 mile and Patchendon farm is on the right-hand side.

### SWORDERS

N.B. NOT TO SCALE

This plan is based upon the Ordnance Survey Map with the sanction of the Controller of H M Stationery Office Crown Copyright Reserved. For the purposes of identification only.