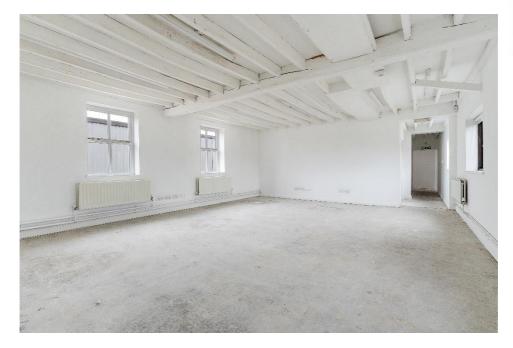

#### DESCRIPTION

The property is a combination of high-quality office space along with various internal areas of light industrial/storage space. The unit is subdivided into several rooms of various sizes, many of which are flexible and could be adapted to suit the requirements of the incoming tenant. The space extends to approximately 2527 sq ft.