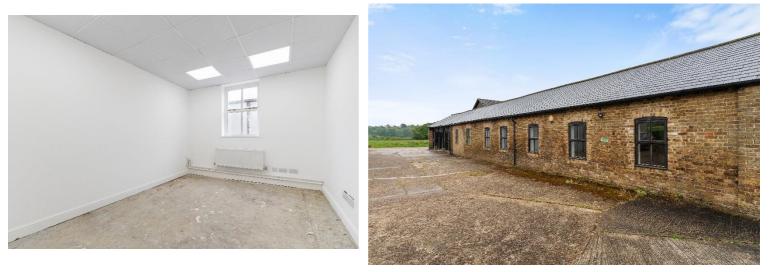

#### DESCRIPTION

The property is a combination of high-quality office space along with various internal areas of light industrial/storage space. The unit is subdivided into several rooms of various sizes, many of which are flexible and could be adapted to suit the requirements of the incoming tenant. The space extends to approximately 2527 sq ft.

The building is of brick construction with a profile sheet roof. Large timber doors provide loading facilities into the storage areas. In addition, the space benefits from a kitchen/staff room and two WC's. The property is accessed by a secure personnel door. The unit benefits from onsite parking.