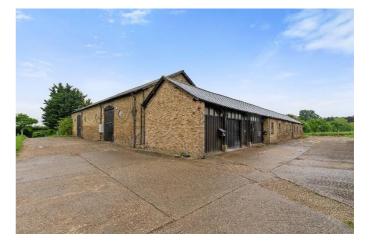

#### DESCRIPTION

The property is a combination of high-quality office space along with various internal areas of light industrial/storage space. The unit is subdivided into several rooms of various sizes, many of which are flexible and could be adapted to suit the requirements of the incoming tenant. The space extends to approximately 2527 sq ft.

The building is of brick construction with a profile sheet roof. Large timber doors provide loading facilities into the storage areas. In addition, the space benefits from a kitchen/staff room and two WC's. The property is accessed by a secure personnel door. The unit benefits from onsite parking.