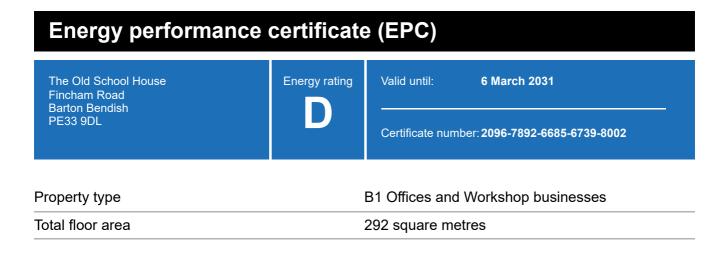

### **Energy rating and score**

This property's energy rating is D.

Properties get a rating from A+ (best) to G (worst) and a score.

The better the rating and score, the lower your property's carbon emissions are likely to be.