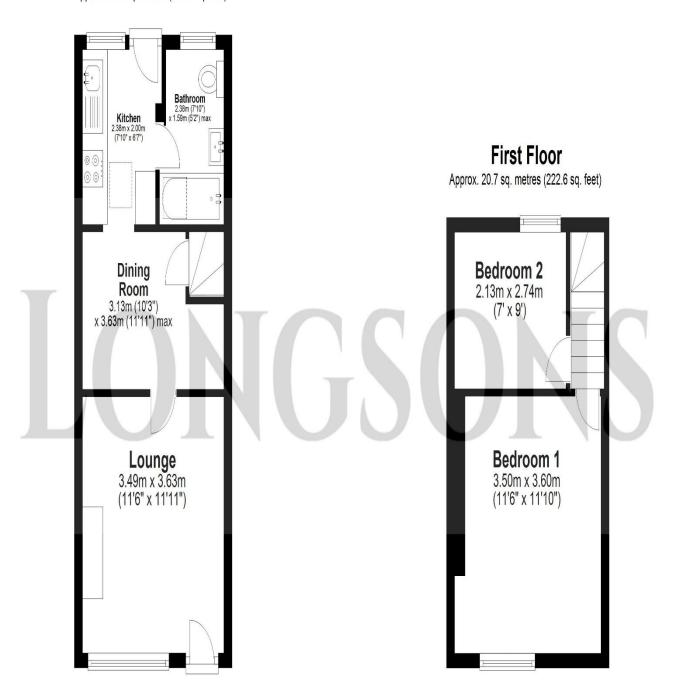

### **Ground Floor**

Approx. 30.3 sq. metres (326.5 sq. feet)

Total area: approx. 51.0 sq. metres (549.1 sq. feet)

Floor Plan measurementrs are approximate and are illustrative purposes only. While we do not doubt the floor plan accuracy, we make no guarantee, warranty or representation as to the accuracy and completeness of the floor plan.

Plan produced using PlanUp.

#### Lounge

11'6" (3.51m) x 11'11" (3.63m)

UPVC double glazed entrance door to front aspect, feature fireplace with exposed brick surround, wood effect laminate floor, UPVC double glazed window to front aspect, feature ceiling beams, radiator.

### Dining Room 10'3" (3.12m) x 11'11" (3.63m)

Feature ceiling beams, wood effect laminate floor, door to stairs to first floor, radiator.

### Kitchen

7'10" (2.39m) x 6'7" (2.01m)

Fitted kitchen to wall and floor, work surface over, stainless steel sink unit with mixer tap and drainer, integrated electric oven with gas hob and extractor hood over, space and plumbing for washing machine, tiled splashback, tiled floor, UPVC double glazed window to rear aspect, UPVC entrance door to rear aspect, Velux window to ceiling, radiator.

#### Ground Floor Bathroom 7'10" (2.39m) x 5'2" (1.57m) Max

Bathroom suite comprising bath with shower over and shower screen, wash basin set within cabinet, WC, tiled splashback, obscure glass UPVC double glazed window to rear aspect, Velux window to ceiling, extractor fan, radiator.

#### Bedroom One 11'6" (3.51m) x 11'10" (3.61m)

UPVC double glazed window to front aspect, access to loft space, radiator.

# Bedroom Two 7'0" (2.13m) x 9'0" (2.74m)

UPVC double glazed window to rear aspect, radiator.