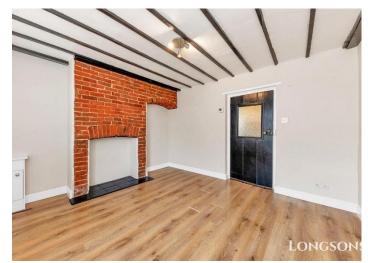

#### Lounge

11'6" (3.51m) x 11'11" (3.63m)

UPVC double glazed entrance door to front aspect, feature fireplace with exposed brick surround, wood effect laminate floor, UPVC double glazed window to front aspect, feature ceiling beams, radiator.