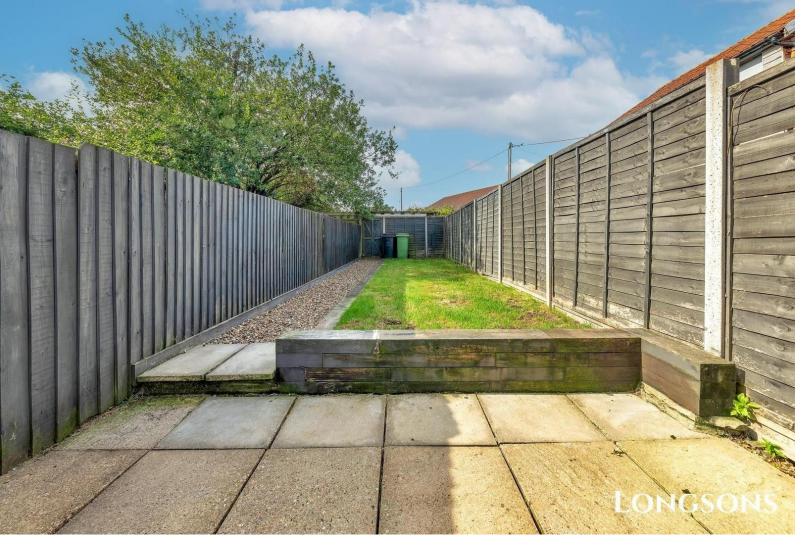

#### Rear Garden

Enclosed rear garden laid to lawn, paved patio seating area, shingle path leading to rear access gate, enclosed by fencing. A pathway behind the cottage gives access to a separate shed part of a row of buildings associated with the row of cottages.