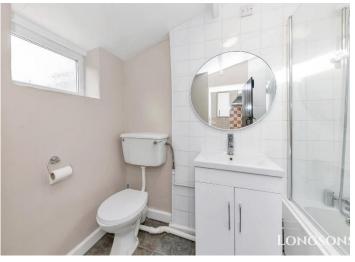

#### Ground Floor Bathroom 7'10" (2.39m) x 5'2" (1.57m) Max

Bathroom suite comprising bath with shower over and shower screen, wash basin set within cabinet, WC, tiled splashback, obscure glass UPVC double glazed window to rear aspect, Velux window to ceiling, extractor fan, radiator.