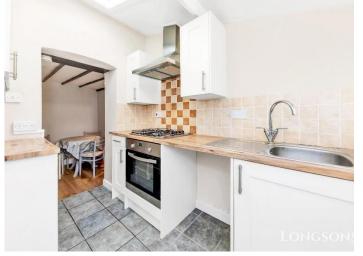

### Kitchen

7'10" (2.39m) x 6'7" (2.01m)

Fitted kitchen to wall and floor, work surface over, stainless steel sink unit with mixer tap and drainer, integrated electric oven with gas hob and extractor hood over, space and plumbing for washing machine, tiled splashback, tiled floor, UPVC double glazed window to rear aspect, UPVC entrance door to rear aspect, Velux window to ceiling, radiator.