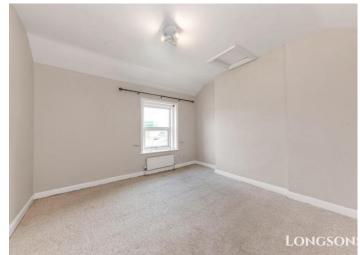

#### Bedroom One 11'6" (3.51m) x 11'10" (3.61m)

UPVC double glazed window to front aspect, access to loft space, radiator.

# Bedroom Two 7'0" (2.13m) x 9'0" (2.74m)

UPVC double glazed window to rear aspect, radiator.