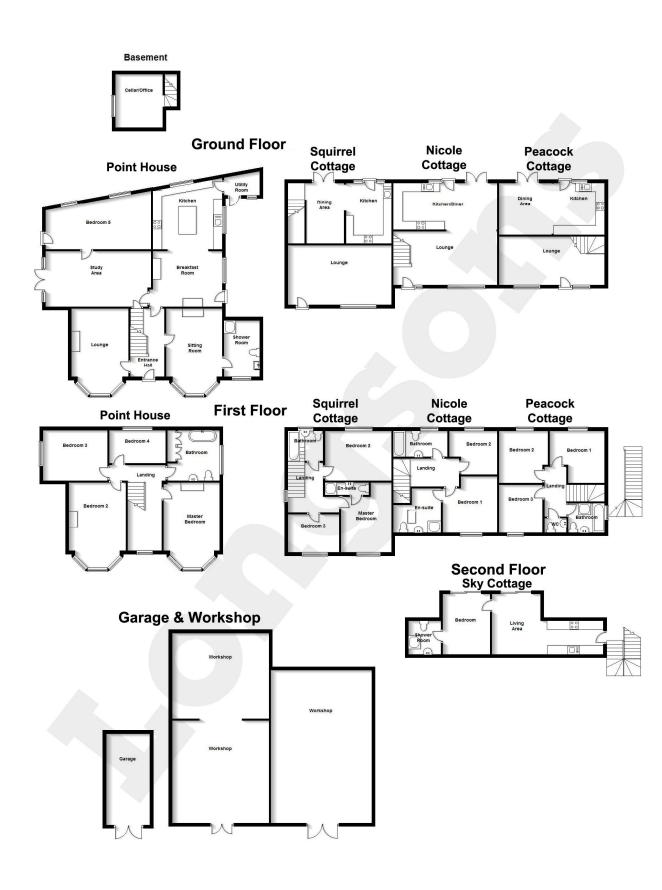

**POINT HOUSE** Entrance Hall Entrance door, stairs to first floor.

#### Lounge 20'7" (6.27m) x 9'10" (3m)

Feature fireplace with wood burner, brick surround sitting on raised hearth, walk-in bay window to front, archway through to study area.

#### **Study Area**

19'0" (5.79m) x 10'2" (3.1m) French doors opening onto private walled garden.

### Sitting Room

16'3" (4.95m) x 10'10" (3.3m) Feature cast iron fireplace with slate hearth, walk-in bay window to front.

#### Kitchen & Breakfast Room 23'9" (7.24m) x 13'7" (4.14m)

Fitted kitchen with matching cream units to floor and wall, island unit, wood work surfaces, large cast iron wood burner to breakfast room, enamel butler style sink, integrated NEFF electric oven, Zanussi electric hob with glass extractor hood over,

#### **Bedroom Five (Ground Floor)**

21'1" (6.43m) x 11'3" (3.43m) Max Part glazed door opening onto walled garden, two windows to rear.

#### **Cellar/Office** 10'6" (3.2m) x 9'5" (2.87m)

Stairs from study area, wood effect laminate flooring, window to side providing natural daylight, recessed spotlights to ceiling.

#### Master Bedroom

16'8" (5.08m) Max x 11'5" (3.48m) Walk-in bay window to front with views of open countryside.

#### **Bedroom Two**

16'10" (5.13m) x 11'2" (3.4m) Walk-in bay window to front with views of open countryside.

**Bedroom Three** 12'11" (3.94m) x 9'10" (3m) Window to side.

#### **Bedroom Four**

10'11" (3.33m) x 6'6" (1.98m) Window to rear.

#### Bathroom 10'4" (3.15m) Into Wardrobe Recess x 9'11" (3.02m)

walls, tiled floor, large airing cupboard.

#### Squirrel Cottage

rear.

**Nicole Cottage** Very well presented two bedroom mid terrace house with modern fitted kitchen, bathroom and en-suite to master bedroom. Gardens front and rear. **Peacock Cottage** Very well presented three bedroom end terrace house with modern fitted kitchen, bathroom and additional WC. Gardens front and rear. Sky Cottage Self contained one bedroom flat