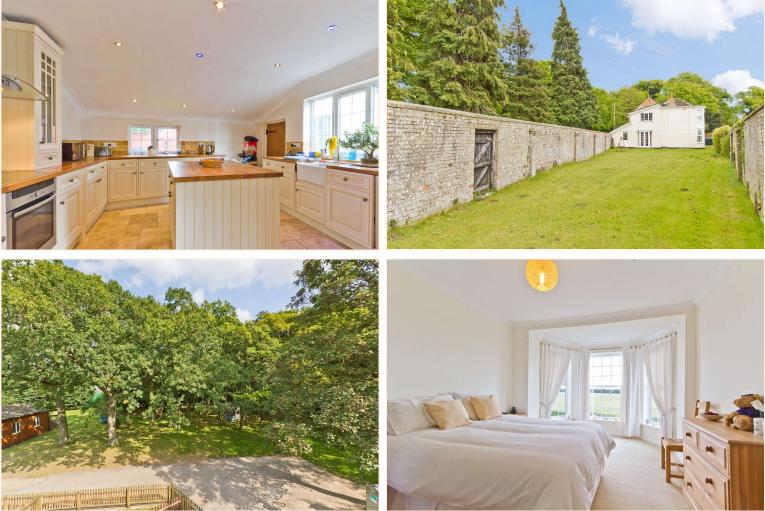

#### Squirrel Cottage

rear.

**Nicole Cottage** Very well presented two bedroom mid terrace house with modern fitted kitchen, bathroom and en-suite to master bedroom. Gardens front and rear. **Peacock Cottage** Very well presented three bedroom end terrace house with modern fitted kitchen, bathroom and additional WC. Gardens front and rear. Sky Cottage Self contained one bedroom flat

#### Kitchen & Breakfast Room 23'9" (7.24m) x 13'7" (4.14m)

Fitted kitchen with matching cream units to floor and wall, island unit, wood work surfaces, large cast iron wood burner to breakfast room, enamel butler style sink, integrated NEFF electric oven, Zanussi electric hob with glass extractor hood over,

#### Master Bedroom

16'8" (5.08m) Max x 11'5" (3.48m) Walk-in bay window to front with views of open countryside.