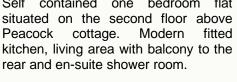

#### Squirrel Cottage

rear.

**Nicole Cottage** Very well presented two bedroom mid terrace house with modern fitted kitchen, bathroom and en-suite to master bedroom. Gardens front and rear. **Peacock Cottage** Very well presented three bedroom end terrace house with modern fitted kitchen, bathroom and additional WC. Gardens front and rear. Sky Cottage Self contained one bedroom flat

#### Kitchen & Breakfast Room 23'9" (7.24m) x 13'7" (4.14m)

Fitted kitchen with matching cream units to floor and wall, island unit, wood work surfaces, large cast iron wood burner to breakfast room, enamel butler style sink, integrated NEFF electric oven, Zanussi electric hob with glass extractor hood over,

#### Master Bedroom

16'8" (5.08m) Max x 11'5" (3.48m) Walk-in bay window to front with views of open countryside.