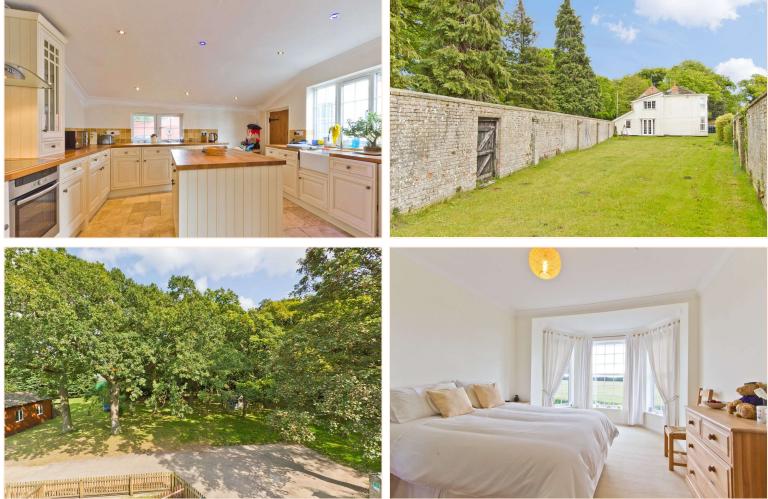

#### Squirrel Cottage

rear.

**Nicole Cottage** Very well presented two bedroom mid terrace house with modern fitted kitchen, bathroom and en-suite to master bedroom. Gardens front and rear. **Peacock Cottage** Very well presented three bedroom end terrace house with modern fitted kitchen, bathroom and additional WC. Gardens front and rear. Sky Cottage Self contained one bedroom flat

#### Kitchen & Breakfast Room 23'9" (7.24m) x 13'7" (4.14m)

Fitted kitchen with matching cream units to floor and wall, island unit, wood work surfaces, large cast iron wood burner to breakfast room, enamel butler style sink, integrated NEFF electric oven, Zanussi electric hob with glass extractor hood over,

#### Master Bedroom

16'8" (5.08m) Max x 11'5" (3.48m) Walk-in bay window to front with views of open countryside.