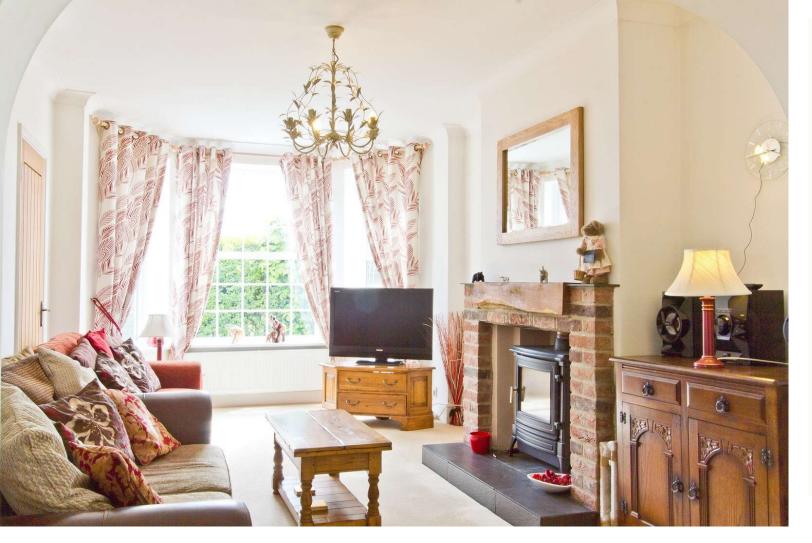

#### Lounge 20'7" (6.27m) x 9'10" (3m)

Feature fireplace with wood burner, brick surround sitting on raised hearth, walk-in bay window to front, archway through to study area.