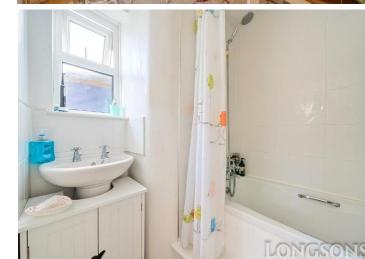

#### **Bathroom**

Bathroom suite comprising; bath with shower over and shower screen, wash basin, WC, tiled splashback, tiles to floor, radiator, extractor fan, obscure glass UPVC double glazed window to rear.