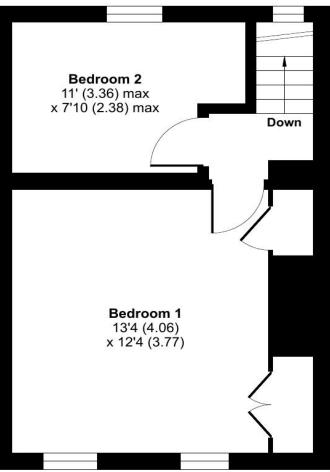

## Lynn Road, Swaffham, PE37

Approximate Area = 752 sq ft / 69.8 sq m `For identification only - Not to scale

Sitting Room

14'2 (4.31)

x 13'11 (4.24)

**GROUND FLOOR** 

**FIRST FLOOR** 

Floor plan produced in accordance with RICS Property Measurement 2nd Edition, Incorporating International Property Measurement Standards (IPMS2 Residential). © nichecom 2025. Produced for Longsons. REF: 1299432

#### Bedroom One 13'4" (4.06m) x 12'4" (3.76m)

Two UPVC double glazed windows to front, built in wardrobes, loft access, radiator.

#### Bedroom Two 11'0" (3.35m) x 7'10" (2.39m)

UPVC double glazed window to rear, radiator.