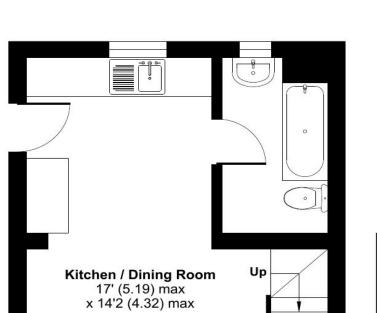

## Lynn Road, Swaffham, PE37

Approximate Area = 752 sq ft / 69.8 sq m `For identification only - Not to scale

Sitting Room

14'2 (4.31)

x 13'11 (4.24)

**GROUND FLOOR** 

**FIRST FLOOR** 

Floor plan produced in accordance with RICS Property Measurement 2nd Edition, Incorporating International Property Measurement Standards (IPMS2 Residential). © nichecom 2025. Produced for Longsons. REF: 1299432

### Kitchen/Dining Room 17'0" (5.18m) x 14'2" (4.32m)

Fitted kitchen units to wall and floor, worksurface over, stainless steel sink unit with mixer tap and drainer, space for under counter fridge/freezer, integrated electric oven, integrated electric hob, space and plumbing for washing machine, tiled splashback, tiles to floor, UPVC double glazed window to rear, entrance door to side opening to rear garden, radiator, stairs to first floor.

#### **Bathroom**

Bathroom suite comprising; bath with shower over and shower screen, wash basin, WC, tiled splashback, tiles to floor, radiator, extractor fan, obscure glass UPVC double glazed window to rear.

#### Stairs & Landing

UPVC double glazed window to rear.