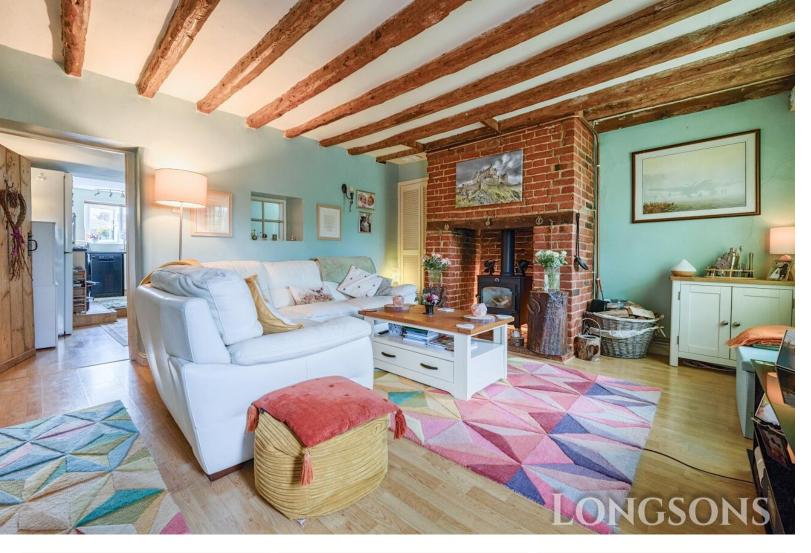

## **CHAIN FREE!**

Well presented, two bedroom brick and flint cottage situated within easy reach of Swaffham town centre. The property offers two reception rooms, downstairs bathroom, garden, gas central heating and UPVC double glazing. Viewing highly advised.

#### Sitting Room 14'2" (4.32m) x 13'11" (4.24m)

UPVC double glazed entrance door to front, feature brick fireplace with inset log burning stove, built-in cupboard, radiator.