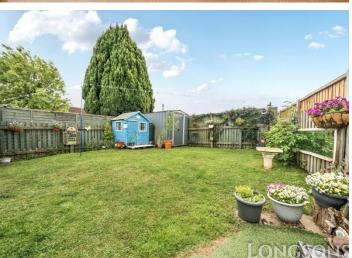

#### Rear Garden

Area laid to shingle, pathway from rear door leading to lawned garden area, wooden shed, wooden fence to perimeter.