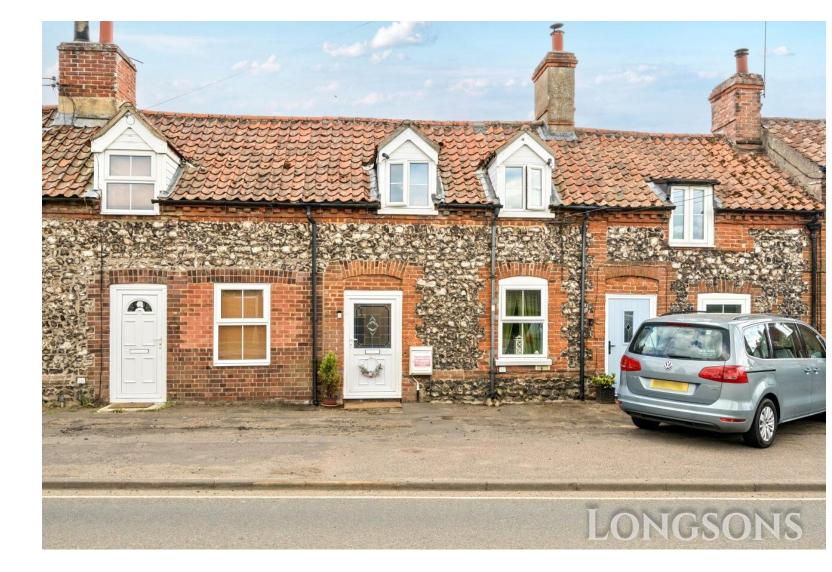

# Lynn Road, Swaffham, PE37 7BB

## **CHAIN FREE!**

Well presented, two bedroom brick and flint cottage situated within easy reach of Swaffham town centre. The property offers two reception rooms, downstairs bathroom, garden, gas central heating and UPVC double glazing. Viewing highly advised.

Price £180,000 Freehold

Situated within easy reach of Swaffham town centre, Longsons are delighted to bring to the market this well presented, two bedroom cottage. This period property offers character featured and includes two reception rooms, downstairs bathroom, garden, gas central heating and UPVC double glazing.