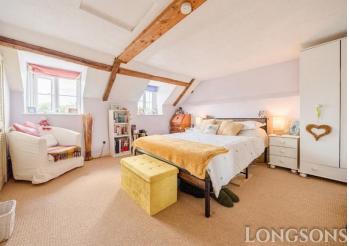

#### Bedroom One 13'4" (4.06m) x 12'4" (3.76m)

Two UPVC double glazed windows to front, built in wardrobes, loft access, radiator.