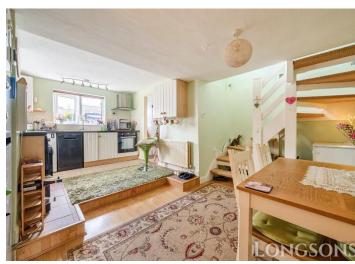

### Kitchen/Dining Room 17'0" (5.18m) x 14'2" (4.32m)

Fitted kitchen units to wall and floor, worksurface over, stainless steel sink unit with mixer tap and drainer, space for under counter fridge/freezer, integrated electric oven, integrated electric hob, space and plumbing for washing machine, tiled splashback, tiles to floor, UPVC double glazed window to rear, entrance door to side opening to rear garden, radiator, stairs to first floor.