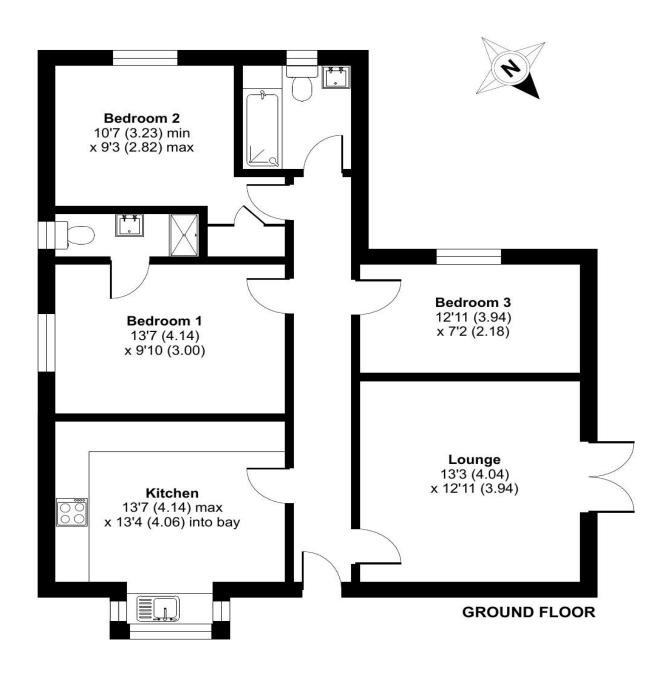

## Whitsands Road, Swaffham, PE37

Approximate Area = 882 sq ft / 82 sq m

For identification only - Not to scale

Price £300,000 Freehold

Floor plan produced in accordance with RICS Property Measurement 2nd Edition, Incorporating International Property Measurement Standards (IPMS2 Residential). © nichecom 2024 Produced for Longsons. REF: 1295037

#### **Entrance Hall**

Composite entrance door to front, radiator.

## Lounge

13'3" (4.04m) x 12'11" (3.94m)

UPVC double glazed window to front, radiator, UPVC double glazed French doors opening to side patio.

## Kitchen/Dining Room 13'7" (4.14m) Max x 13'4" (4.06m) Into Bay

Fitted kitchen units to walls and floor, work surfaces over, tiled splashbacks, stainless steel sink with mixer tap and drainer, integrated oven, ceramic hob

with extractor hood over, integrated dishwasher, space and plumbing for a washing machine, UPVC double glazed bay window to front, radiator.

## Bedroom One 13'7" (4.14m) x 9'10" (3m)

UPVC double glazed window to side, radiator, loft access, door to en-suite shower room.

#### **En-Suite Shower Room**

Shower cubicle, wash basin set within fitted cabinet, tiled splashback, WC, extractor fan, obscured glass UPVC double glazed window to side, radiator

### Bedroom Two 10'7" (3.23m) Max x 9'3" (2.82m) Max

UPVC double glazed window to rear, radiator.

## Bedroom Three 12'11" (3.94m) x 7'2" (2.18m)

UPVC double glazed window to rear, radiator, cupboard housing hot water cylinder and radiator.

## Bathroom

Bathroom suite comprising; bath with shower over and shower screen, wash basin set within fitted cabinet, WC, extractor fan, obscure glass UPVC double glazed window to rear.