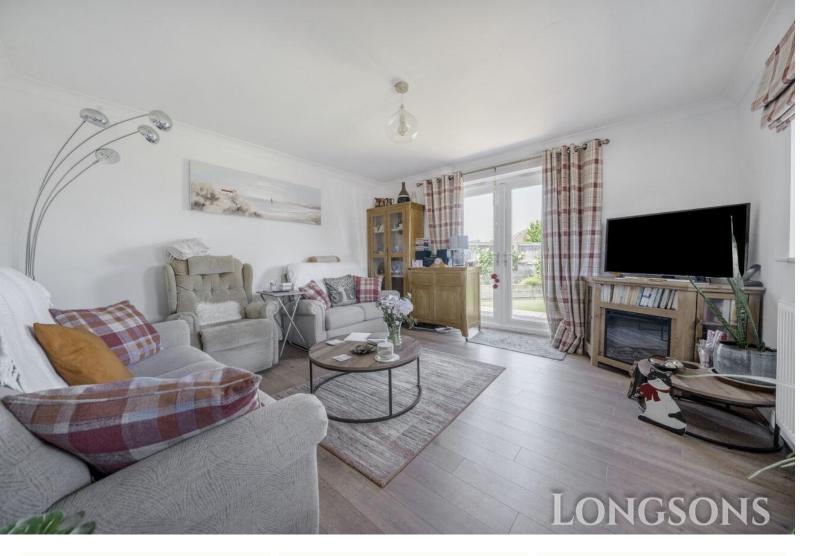

## Lounge

13'3" (4.04m) x 12'11" (3.94m)

UPVC double glazed window to front, radiator, UPVC double glazed French doors opening to side patio.