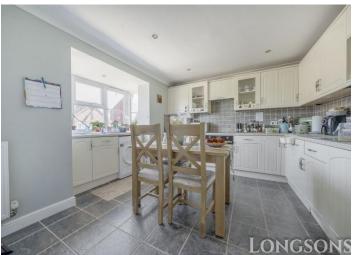

## Kitchen/Dining Room 13'7" (4.14m) Max x 13'4" (4.06m) Into Bay

Fitted kitchen units to walls and floor, work surfaces over, tiled splashbacks, stainless steel sink with mixer tap and drainer, integrated oven, ceramic hob

with extractor hood over, integrated dishwasher, space and plumbing for a washing machine, UPVC double glazed bay window to front, radiator.