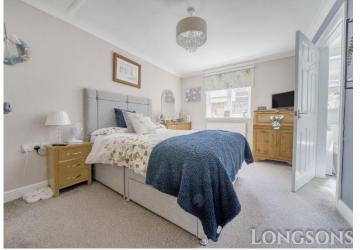

## Bedroom One 13'7" (4.14m) x 9'10" (3m)

UPVC double glazed window to side, radiator, loft access, door to en-suite shower room.

### Bedroom Two 10'7" (3.23m) Max x 9'3" (2.82m) Max

UPVC double glazed window to rear, radiator.

## Bedroom Three 12'11" (3.94m) x 7'2" (2.18m)

UPVC double glazed window to rear, radiator, cupboard housing hot water cylinder and radiator.