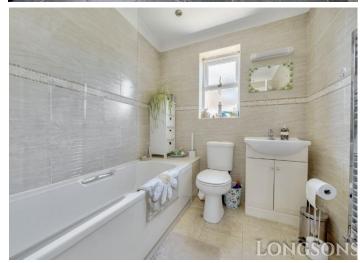

#### **En-Suite Shower Room**

Shower cubicle, wash basin set within fitted cabinet, tiled splashback, WC, extractor fan, obscured glass UPVC double glazed window to side, radiator

## Bathroom

Bathroom suite comprising; bath with shower over and shower screen, wash basin set within fitted cabinet, WC, extractor fan, obscure glass UPVC double glazed window to rear.