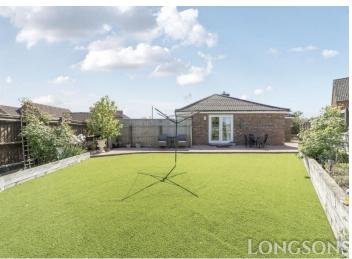

#### **Side Garden**

Fully enclosed garden laid to artificial lawn, paved patio seating area, wooden garden shed, raised flower beds, fence to perimeter, gated access to front.