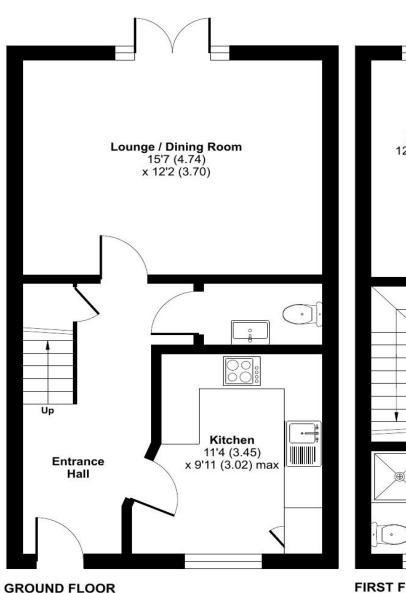

# Redland Road, Swaffham, PE37

Approximate Area = 868 sq ft / 80.6 sq m For identification only - Not to scale

**FIRST FLOOR** 

Floor plan produced in accordance with RICS Property Measurement 2nd Edition, Incorporating International Property Measurement Standards (IPMS2 Residential). © ntchecom 2025. Produced for Longsons. REF: 1293437

# **Entrance Hall**

Composite door to front, stairs to first floor.

## Kitchen

## 11'4" (3.45m) x 9'11" (3.02m)

Range of fitted kitchen units to walls and floor, work surface over, one and a half bowl stainless steel sink unit with mixer tap and drainer, panelled splashbacks, integrated electric oven with integrated gas hob and extractor hood over, space for American style fridge/freezer, UPVC double glazed window to front.

## Lounge/Dining Room 15'7" (4.75m) x 12'2" (3.71m)

Feature fireplace with electric fire, UPVC double glazed French doors opening to rear garden, radiator.

#### Cloakroom

WC. hand wash basin.