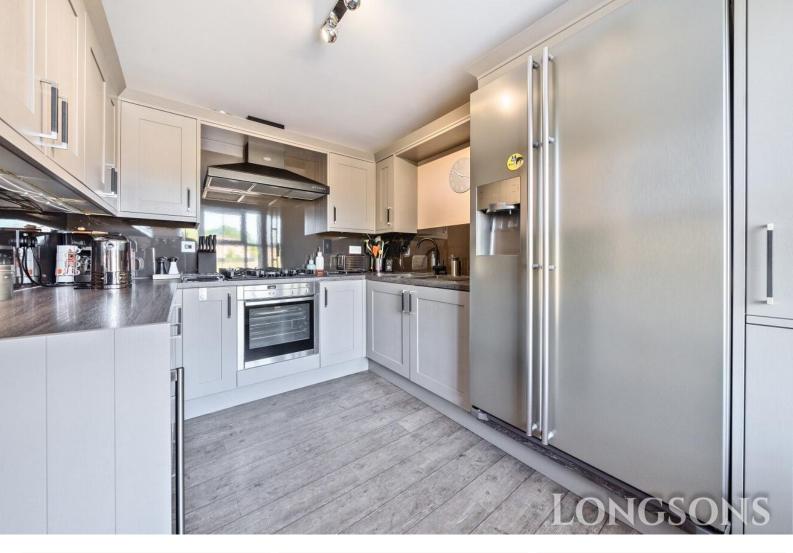

## Kitchen

## 11'4" (3.45m) x 9'11" (3.02m)

Range of fitted kitchen units to walls and floor, work surface over, one and a half bowl stainless steel sink unit with mixer tap and drainer, panelled splashbacks, integrated electric oven with integrated gas hob and extractor hood over, space for American style fridge/freezer, UPVC double glazed window to front.