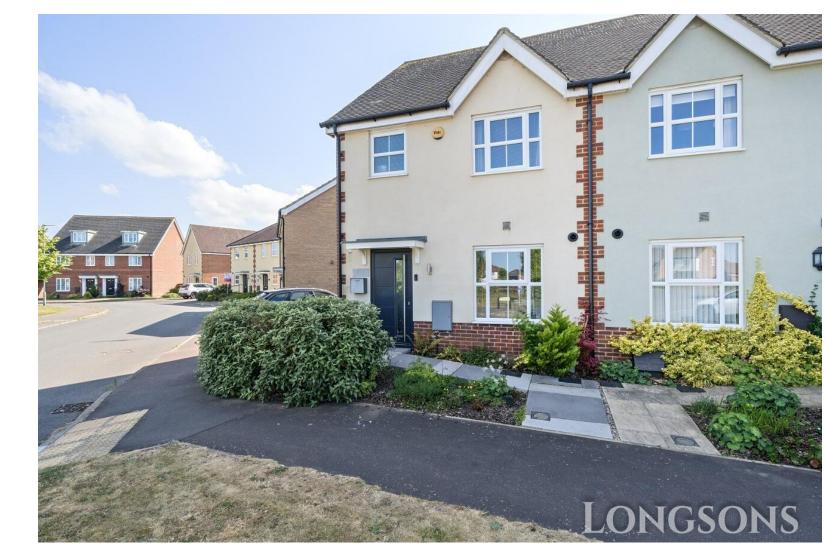

# Redland Road, Swaffham, PE37 8GS

Very well presented, modern three bedroom semi-detached house. The property boasts modern fitted kitchen, en-suite shower room, lounge/dining room, parking, gardens UPVC double glazing and gas central heating.

Viewing Highly Recommended!

Offers Over £250,000 Freehold

Situated on the outskirts of Swaffham, Longsons are delighted to bring to the market this very well presented, modern three bedroom semi-detached house. Built to a high standard expected from the highly respected Avant homes, the property boasts modern kitchen, lounge/dining room, ground floor cloakroom, rear garden, en-suite shower room, parking, low maintenance enclosed rear garden, UPVC double glazing and gas central heating.

#### **Outside Front**

Path leading to front door, shrubs and plant to decorative border, gated access to rear garden.