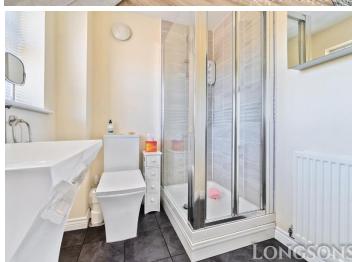

#### **En-Suite Shower Room**

Shower cubicle, WC, hand wash basin, radiator, obscure glass UPVC double glazed window to front.