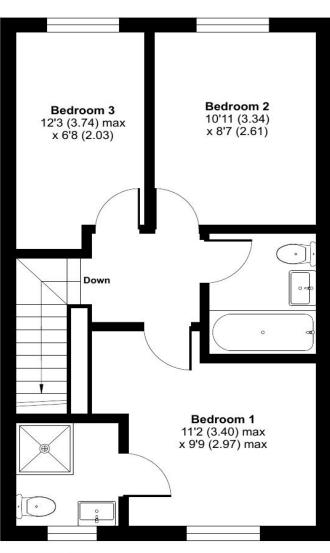

## Bedroom One 11'2" (3.4m) Max x 9'9" (2.97m) Max

UPVC double glazed window to front, radiator, door leading to en-suite shower room.

#### **En-Suite Shower Room**

Shower cubicle, WC, hand wash basin, radiator, obscure glass UPVC double glazed window to front.

# Bedroom Two 10'11" (3.33m) x 8'7" (2.62m)

UPVC double glazed window to rear, radiator.

## Bedroom Three 12'3" (3.73m) x 6'8" (2.03m)

UPVC double glazed window to rear, radiator.

## **Family Bathroom**

Panelled bath with tiled splashback, WC, hand wash basin.