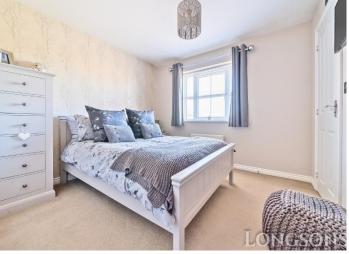

## Bedroom One 11'2" (3.4m) Max x 9'9" (2.97m) Max

UPVC double glazed window to front, radiator, door leading to en-suite shower room.

# Bedroom Two 10'11" (3.33m) x 8'7" (2.62m)

UPVC double glazed window to rear, radiator.

## Bedroom Three 12'3" (3.73m) x 6'8" (2.03m)

UPVC double glazed window to rear, radiator.