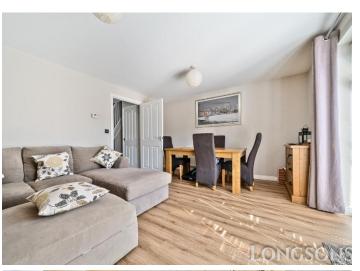

## Lounge/Dining Room 15'7" (4.75m) x 12'2" (3.71m)

Feature fireplace with electric fire, UPVC double glazed French doors opening to rear garden, radiator.

Viewing Highly Recommended!

Briefly the property offers, entrance hall, kitchen, lounge/dining room, cloakroom, three bedrooms, en-suite to bedroom one, family bathroom, gardens, parking, UPVC double glazing and gas central heating.