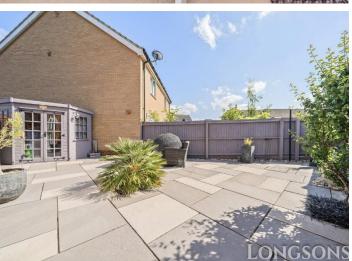

#### Rear Garden

Very low maintenance rear garden laid to decorative patio paving with shrubs to beds, wooden summer house, wooden fence and wall to perimeter, gated access to front.