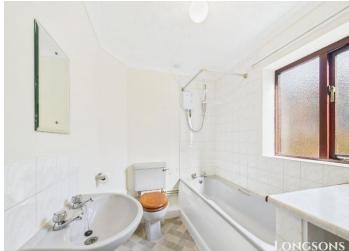

#### **Bathroom**

Bathroom suite comprising bath with shower over and shower curtain rail, wash basin, WC, space and plumbing for washing machine, electric storage heater, obscure glass double glazed window to rear.