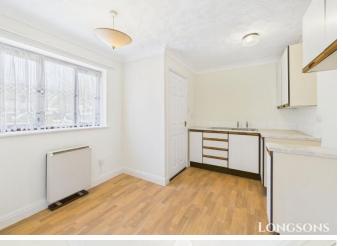

## Kitchen/Breakfast Room 11'9" (3.58m) Max x 9'9" (2.97m)

Fitted kitchen units to wall and floor, work surface over, stainless steel sink unit with drainer, space for electric oven and hob, space for fridge/freezer, double glazed window to front aspect, electric storage heater.