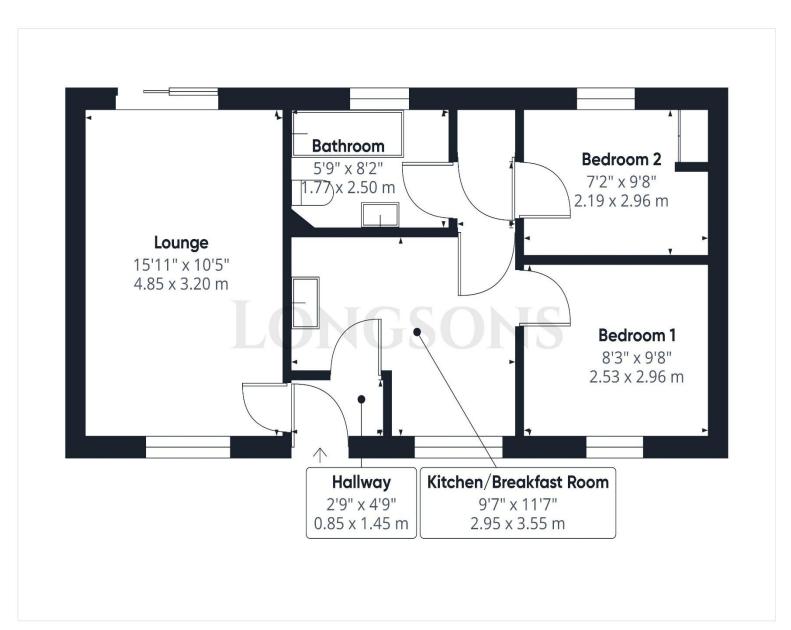

Available immediately!

Briefly, the property offers entrance hall, lounge, kitchen/breakfast room, inner hall, two bedrooms, bathroom, electric storage heating and double glazing.

Single person only. No Children. Over 55's only. Non smokers only.

#### **Entrance Hall**

Entrance door to front.

## Lounge

16'0" (4.88m) x 10'7" (3.23m)

Sliding double glazed patio doors to rear, double glazed window to front aspect, electric storage heater.

## Kitchen/Breakfast Room 11'9" (3.58m) Max x 9'9" (2.97m)

Fitted kitchen units to wall and floor, work surface over, stainless steel sink unit with drainer, space for electric oven and hob, space for fridge/freezer, double glazed window to front aspect, electric storage heater.

#### Inner Hall

Built in cupboard housing hot water cylinder.

### **Bedroom One** 9'11" (3.02m) x 8'5" (2.57m)

Double glazed window to front aspect, electric storage heater.

### **Bedroom Two** 9'10" (3m) x 7'3" (2.21m)

Double glazed window to rear aspect, modern electric panel heater, built in wardrobe.

#### **Bathroom**

Bathroom suite comprising bath with shower over and shower curtain rail, wash basin, WC, space and plumbing for washing machine, electric storage heater, obscure glass double glazed window to rear.