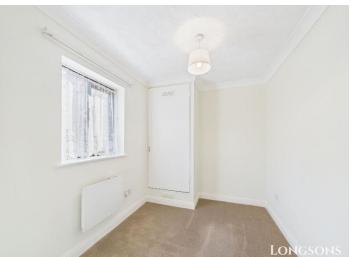

### **Bedroom One** 9'11" (3.02m) x 8'5" (2.57m)

Double glazed window to front aspect, electric storage heater.

### **Bedroom Two** 9'10" (3m) x 7'3" (2.21m)

Double glazed window to rear aspect, modern electric panel heater, built in wardrobe.