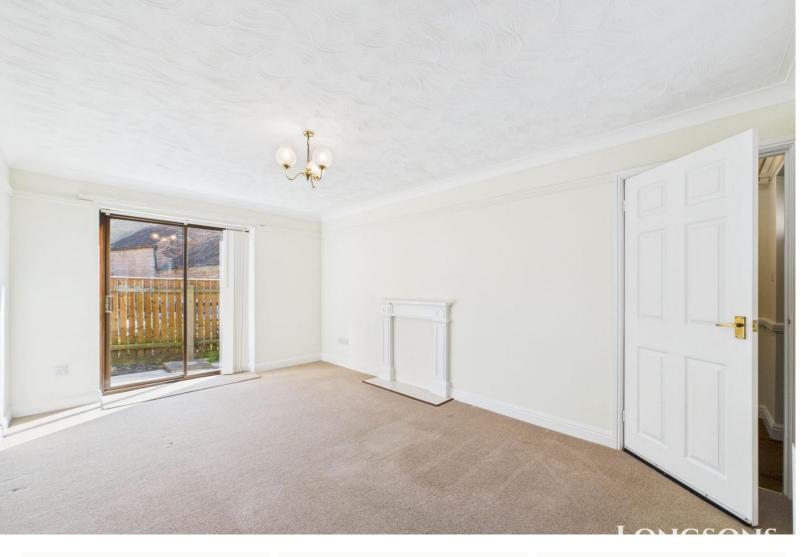

## Lounge

16'0" (4.88m) x 10'7" (3.23m)

Sliding double glazed patio doors to rear, double glazed window to front aspect, electric storage heater.