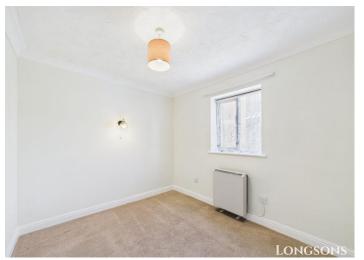

### **Bedroom One** 9'11" (3.02m) x 8'5" (2.57m)

Double glazed window to front aspect, electric storage heater.

### **Bedroom Two** 9'10" (3m) x 7'3" (2.21m)

Double glazed window to rear aspect, modern electric panel heater, built in wardrobe.