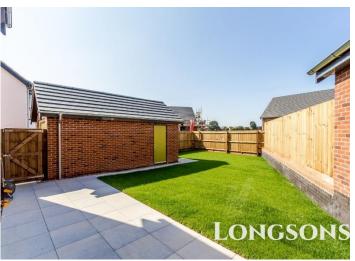

#### Rear Garden

Enclosed rear garden laid to lawn, paved patio seating area, outside light, outside tap, wooden fence to perimeter, gated access to front.