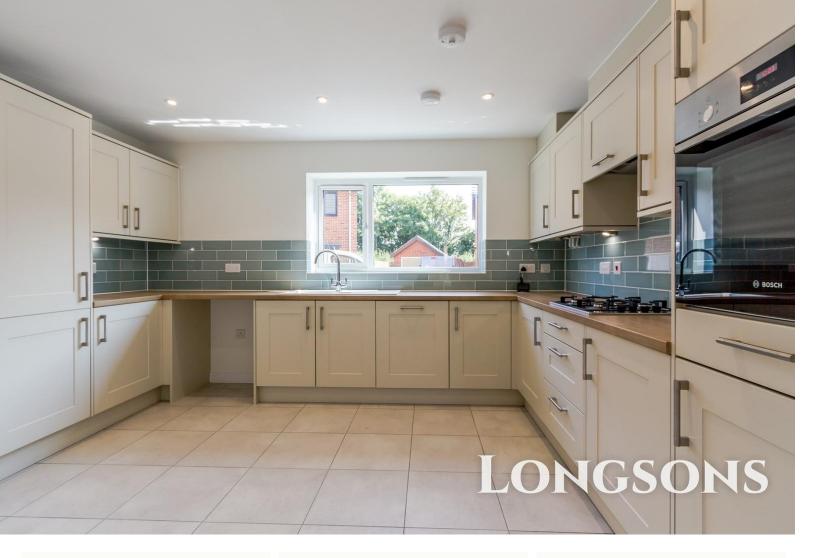

# Kitchen/ Breakfast Room 13'7" (4.14m) x 10'6" (3.2m)

Fitted kitchen units to wall and floor, work surface over, composite one and a half bowl sink unit with mixer tap and drainer, integrated fridge/freezer, integrated dishwasher, integral Bosch electric oven, integrated Bosch gas hob with extractor hood over, space and plumbing for washing machine, wall mounted gas central heating boiler, tiled splashback, tiles to floor, triple glazed UPVC window to front aspect, radiator.