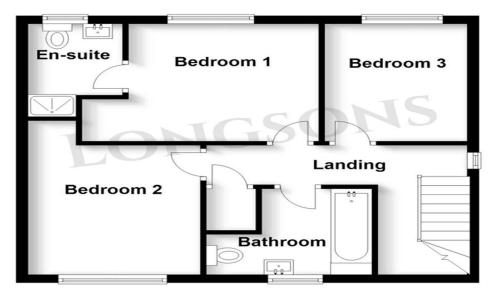

# **Ground Floor**

**First Floor** 

#### **Stairs and Landing**

Built in cupboard housing hot water cylinder, loft access, UPVC triple glazed window to side aspect, radiator.

## Bedroom One 10'7" (3.23m) x 9'8" (2.95m)

UPVC triple glazed window to rear aspect, radiator, door to en-suite shower room.

#### **En-Suite Shower Room**

Shower cubicle, wash basin, WC, tiled splashback, towel radiator, obscure glass UPVC triple glazed window to rear aspect, extractor fan.

# Bedroom Two 10'9" (3.28m) x 9'8" (2.95m)

UPVC triple glazed window to front aspect, radiator.

# Bedroom Three 9'8" (2.95m) x 8'0" (2.44m)

UPVC triple glazed window to rear, radiator.

#### **Bathroom**

Bathroom suite comprising bath with mixer shower over and shower screen, wash basin, WC, towel radiator, tiled splashback, obscure glass UPVC triple glazed window to front aspect, extractor fan.