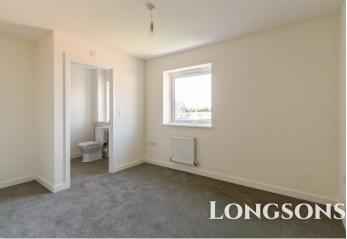

## Bedroom One 10'7" (3.23m) x 9'8" (2.95m)

UPVC triple glazed window to rear aspect, radiator, door to en-suite shower room.

#### **En-Suite Shower Room**

Shower cubicle, wash basin, WC, tiled splashback, towel radiator, obscure glass UPVC triple glazed window to rear aspect, extractor fan.

# Bedroom Two 10'9" (3.28m) x 9'8" (2.95m)

UPVC triple glazed window to front aspect, radiator.

# Bedroom Three 9'8" (2.95m) x 8'0" (2.44m)

UPVC triple glazed window to rear, radiator.