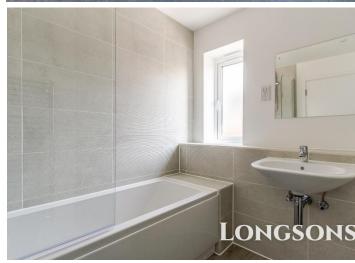

#### **Bathroom**

Bathroom suite comprising bath with mixer shower over and shower screen, wash basin, WC, towel radiator, tiled splashback, obscure glass UPVC triple glazed window to front aspect, extractor fan.