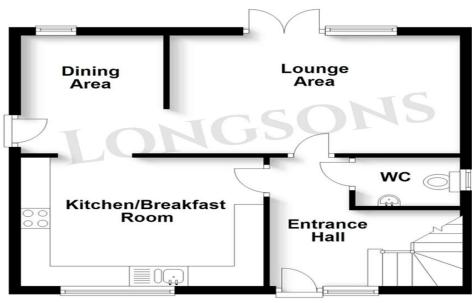

# **Ground Floor**

**First Floor** 

#### **Entrance Hall**

Composite entrance door to front, obscure glass full height double glazed window panel to side, stairs to first floor, under stairs storage cupboard, radiator.

# Lounge Area 16'3" (4.95m) x 9'8" (2.95m)

UPVC double glazed glazed French doors opening to rear garden with full height UPVC double glazed window to side, radiator.

# Dining Area 9'8" (2.95m) x 8'2" (2.49m)

Feature cedar dividing panel between the dining and the lounge area, UPVC double glazed door opening to side, UPVC triple glazed window to rear, radiator.

# Kitchen/ Breakfast Room 13'7" (4.14m) x 10'6" (3.2m)

Fitted kitchen units to wall and floor, work surface over, composite one and a half bowl sink unit with mixer tap and drainer, integrated fridge/freezer, integrated dishwasher, integral Bosch electric oven, integrated Bosch gas hob with extractor hood over, space and plumbing for washing machine, wall mounted gas central heating boiler, tiled splashback, tiles to floor, triple glazed UPVC window to front aspect, radiator.

#### Cloakroom

Wash basin, WC, tiled splashback, tiles to floor, obscure glass triple glazed window to side aspect, radiator.