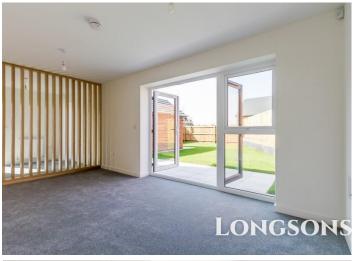

# Lounge Area 16'3" (4.95m) x 9'8" (2.95m)

UPVC double glazed glazed French doors opening to rear garden with full height UPVC double glazed window to side, radiator.

# Dining Area 9'8" (2.95m) x 8'2" (2.49m)

Feature cedar dividing panel between the dining and the lounge area, UPVC double glazed door opening to side, UPVC triple glazed window to rear, radiator.