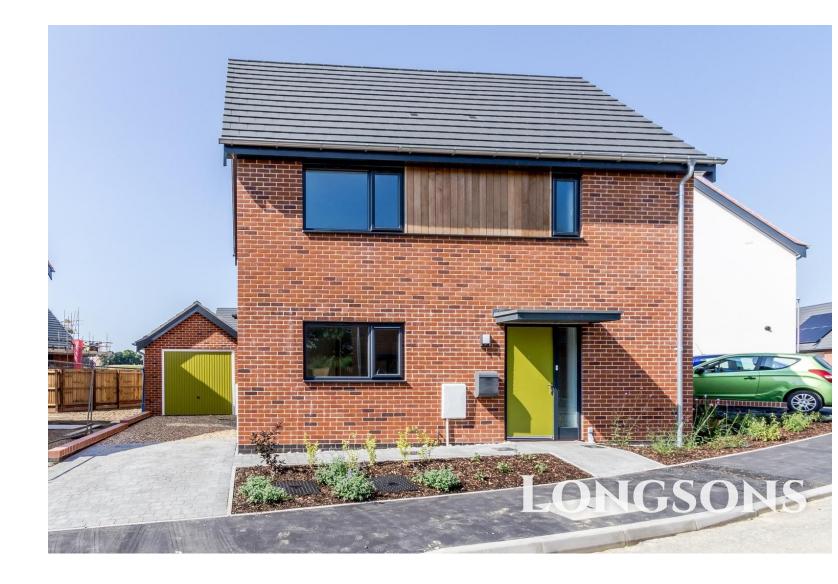

# **Greyling Way, Swaffham, PE37 8JX**

CHAIN FREE! Spacious, detached three bedroom house with garage. Available on the popular Abel's development in Swaffham, the property boasts an en-suite shower room, kitchen/breakfast room, triple glazed windows, gardens, parking, 'A' rated energy efficiency and gas central heating.

**Guide Price £300,000 - £325,000 Freehold** 

Situated on the popular Abel's development in the Norfolk market town of Swaffham, Longsons are delighted to bring to the market this spacious detached three bedroom house originally completed in 2021. This superb high efficiency property boasts solar panels providing low cost electric, triple glazed windows, garage, parking, gardens, en-suite shower room, kitchen/breakfast room and gas central heating.