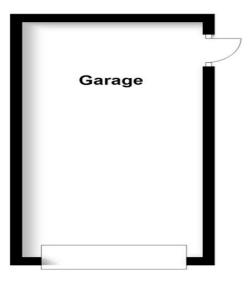

# **Ground Floor**

**First Floor** 

# Garage 19'3" (5.87m) x 10'1" (3.07m)

Electric up and over door to front, entrance door opening to side, electric light and power.