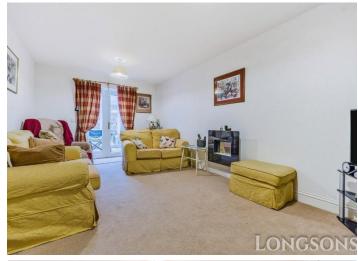

# Lounge 17'6" (5.33m) x 10'2" (3.1m)

UPVC double glazed window opening to conservatory, UPVC double glazed window to front, two radiators.