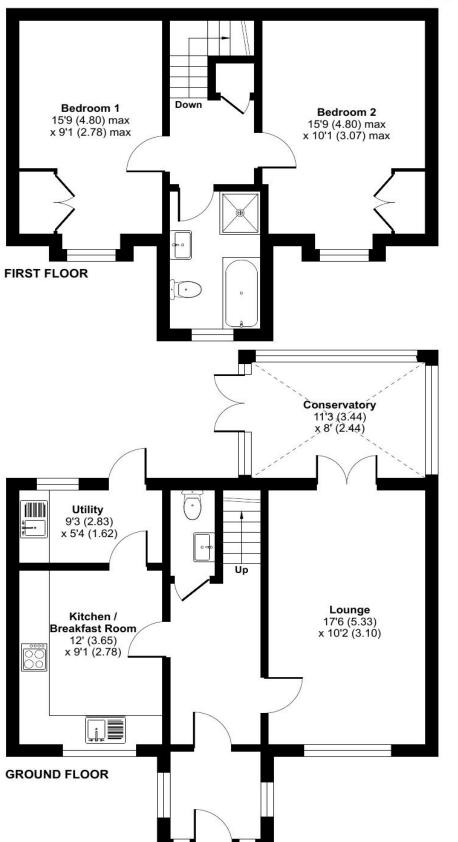

# Church Mews, Swaffham, PE37

2

Approximate Area = 1031 sq ft / 95.7 sq m

For identification only - Not to scale

Floor plan produced in accordance with RICS Property Measurement 2nd Edition, Incorporating International Property Measurement Standards (IPMS2 Residential). © nichecom 2025. Produced for Longsons. REF: 1250460

# Church Mews, Swaffham, PE37 7DU

#### **Entrance Porch**

UPVC double glazed entrance door to front, UPVC double glazed window to both sides, radiator.

# Hallway

Stairs to first floor, radiator.

# Lounge 17'6" (5.33m) x 10'2" (3.1m)

UPVC double glazed window opening to conservatory, UPVC double glazed window to front, two radiators.

### Conservatory 11'3" (3.43m) x 8'0" (2.44m)

UPVC double glazed conservatory, French doors opening to rear garden, tiles to floor, electric power and lights, radiator providing all year round usage.

### Kitchen/Breakfast Room 12'0" (3.66m) x 9'1" (2.77m)

Fitted kitchen units to walls and floor, work surface over, stainless steel one and a half bowl sink unit with mixer tap and drainer, integrated electric oven with gas hob and extractor hood over, space for under counter fridge/freezer, UPVC double glazed window to front, radiator.

# Utility Room 9'3" (2.82m) x 5'4" (1.63m)

Fitted kitchen units to floor, work surface over, stainless steel sink units with mixer tap and drainer, built-in

storage cupboard, UPVC double glazed entrance door opening to rear garden, UPVC double glazed window to rear, radiator.

### Cloakroom

Hand wash basin, WC, towel radiator.

### **Stairs and Landing**

Built-in storage cupboard.

## Bedroom One 15'9" (4.8m) x 9'1" (2.77m)

UPVC double glazed window to front, built-in wardrobe, radiator.

# Bedroom Two 15'9" (4.8m) x 10'1" (3.07m)

UPVC double glaze window to front. built-in wardrobe, radiator.

### **Bathroom**

Four piece bathroom suite comprising double shower cubicle, bath, wash basin, WC, obscure glass UPVC double glazed window to front, radiator.