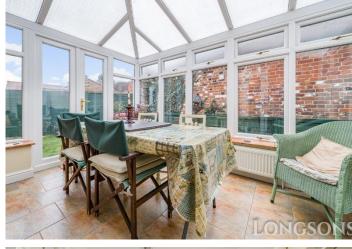

### Conservatory 11'3" (3.43m) x 8'0" (2.44m)

UPVC double glazed conservatory, French doors opening to rear garden, tiles to floor, electric power and lights, radiator providing all year round usage.