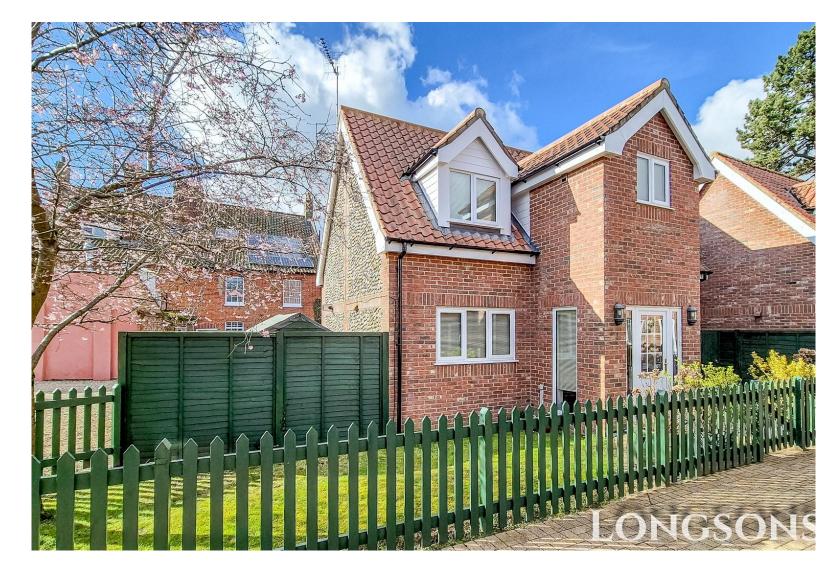

# **CHAIN FREE!**

Extremely well presented, detached two bedroom house very conveniently situated right in the heart of Swaffham town centre. This fantastic property offers allocated parking, conservatory, gardens, bathroom, kitchen/breakfast room, cloakroom, gas central heating and UPVC double glazing.

Offers in the Region of £323,000 Freehold

Very conveniently situated right in the heart of Swaffham town centre, Longsons are delighted to bring to the market this attractive flint faced modern detached two bedroom house. This fantastic property offers conservatory, kitchen/breakfast room, utility room, cloakroom with WC, four piece bathroom suite, allocated parking, gardens, gas central heating and UPVC double glazing.

### **Outside Front**

Laid to lawn with path to front door laid to block paving.

### **Rear Garden**

Rear and side garden laid to lawn, wooden garden shed, wooden fence to perimeter, gated access to front.