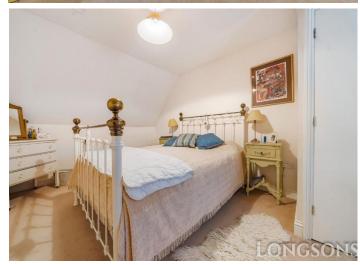

## Bedroom One 15'9" (4.8m) x 9'1" (2.77m)

UPVC double glazed window to front, built-in wardrobe, radiator.

# Bedroom Two 15'9" (4.8m) x 10'1" (3.07m)

UPVC double glaze window to front. built-in wardrobe, radiator.