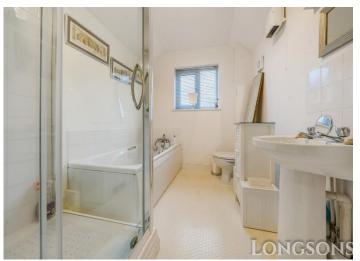

### **Bathroom**

Four piece bathroom suite comprising double shower cubicle, bath, wash basin, WC, obscure glass UPVC double glazed window to front, radiator.