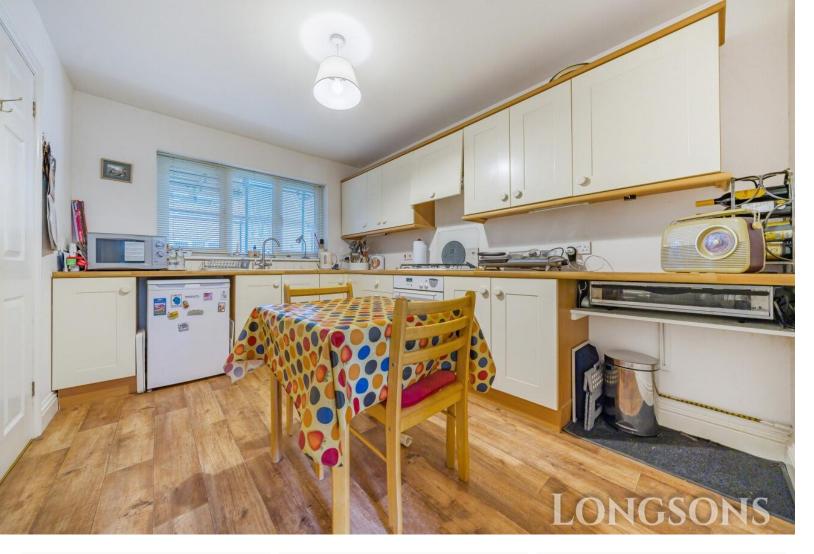

### Kitchen/Breakfast Room 12'0" (3.66m) x 9'1" (2.77m)

Fitted kitchen units to walls and floor, work surface over, stainless steel one and a half bowl sink unit with mixer tap and drainer, integrated electric oven with gas hob and extractor hood over, space for under counter fridge/freezer, UPVC double glazed window to front, radiator.