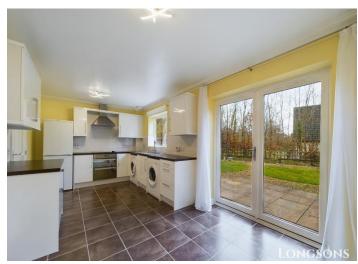

### Kitchen/Dining Room 8'9" (2.67m) x 17'6" (5.33m)

Range of units to walls and floor, work surfaces over, inset stainless steel sink unit with mixer tap and drainer, tiled splashback, integrated electric oven with ceramic hob and extractor hood over, space and plumbing for washing machine and dishwasher, space tall fridge/freezer, tiles to floor, UPVC

double glazed window to rear, radiator, double glazed French doors opening to rear garden.