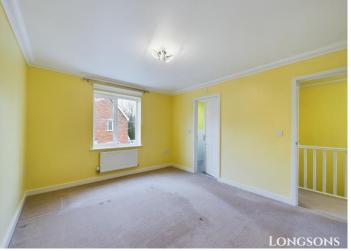

## Bedroom Two 17'11" (5.46m) x 9'8" (2.95m)

Double glazed dormer window to front, Velux window to rear, radiator.

# Bedroom Three 9'1" (2.77m) x 9'5" (2.87m)

Built-in wardrobe, double glazed window to rear , radiator.