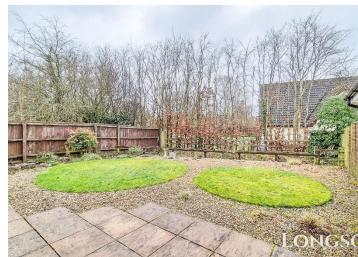

### **Rear Garden**

Fully enclosed rear garden laid to lawn and shingle, shrubs and flowers to beds and borders, paved patio seating area, gated access to front.