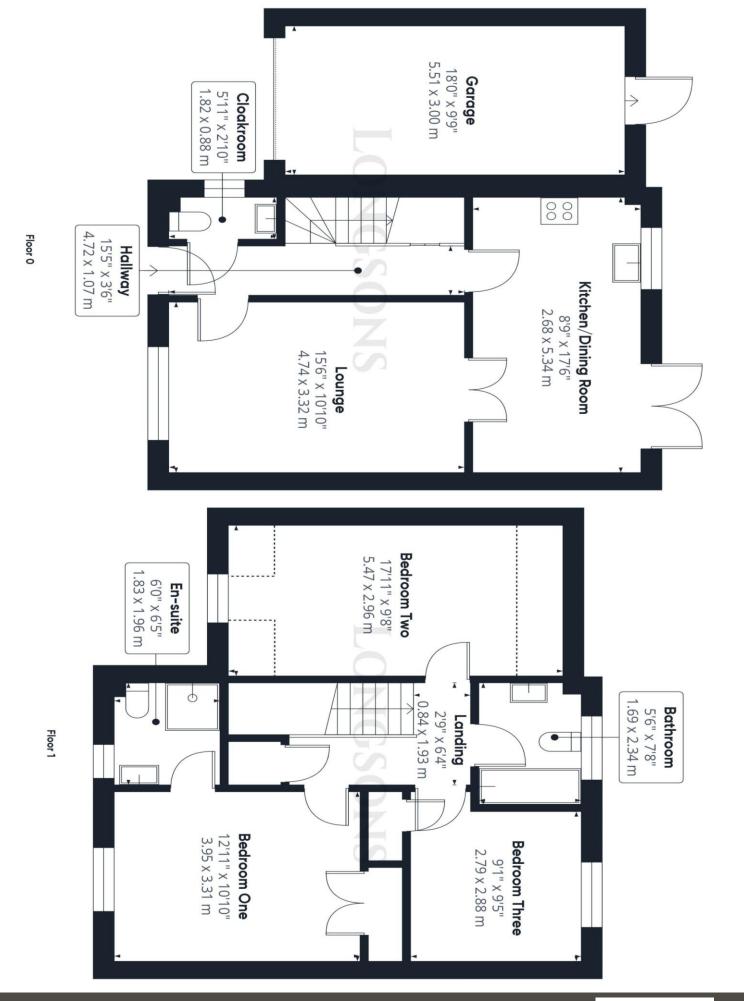

### Entrance Hall 15'5" (4.7m) x 3'6" (1.07m)

Composite door to front, stairs to the first floor, under-stairs storage cupboard, radiator.

# Cloakroom 5'11" (1.8m) x 2'10" (0.86m)

WC, wash basin with tiled splashback, tiles to floor, obscure glass double glazed window to side, radiator.

# Lounge 15'6" (4.72m) x 10'10" (3.3m)

Double glazed windows to the front, radiator.

### Kitchen/Dining Room 8'9" (2.67m) x 17'6" (5.33m)

Range of units to walls and floor, work surfaces over, inset stainless steel sink unit with mixer tap and drainer, tiled splashback, integrated electric oven with ceramic hob and extractor hood over, space and plumbing for washing machine and dishwasher, space tall fridge/freezer, tiles to floor, UPVC

double glazed window to rear, radiator, double glazed French doors opening to rear garden.

## Stairs and Landing 2'9" (0.84m) x 6'4" (1.93m)

Cupboard housing hot water cylinder, loft access.

### Bedroom One 12'11" (3.94m) x 10'10" (3.3m)

Built-in wardrobes, double glazed window to front and side, radiator, door to en-suite shower room.

# En-Suite Shower Room 6'0" (1.83m) x 6'5" (1.96m)

Shower cubicle, tiles to walls and floor, obscure glass double glazed window to front, WC, wash basin.

## Bedroom Two 17'11" (5.46m) x 9'8" (2.95m)

Double glazed dormer window to front, Velux window to rear, radiator.

# Bedroom Three 9'1" (2.77m) x 9'5" (2.87m)

Built-in wardrobe, double glazed window to rear , radiator.

### Bathroom 2'9" (0.84m) x 6'4" (1.93m)

Panelled bath with hand shower attachment over, WC, hand wash basin with tiled splashback, tiles to floor, obscure glass double glazed window to rear, radiator.

## Garage 18'0" (5.49m) x 9'9" (2.97m)

Main up and over door to front, power and lighting, door to rear allowing access to rear garden.