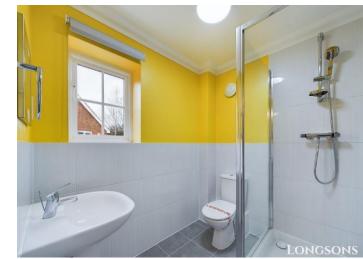

# En-Suite Shower Room 6'0" (1.83m) x 6'5" (1.96m)

Shower cubicle, tiles to walls and floor, obscure glass double glazed window to front, WC, wash basin.

### Bathroom 2'9" (0.84m) x 6'4" (1.93m)

Panelled bath with hand shower attachment over, WC, hand wash basin with tiled splashback, tiles to floor, obscure glass double glazed window to rear, radiator.