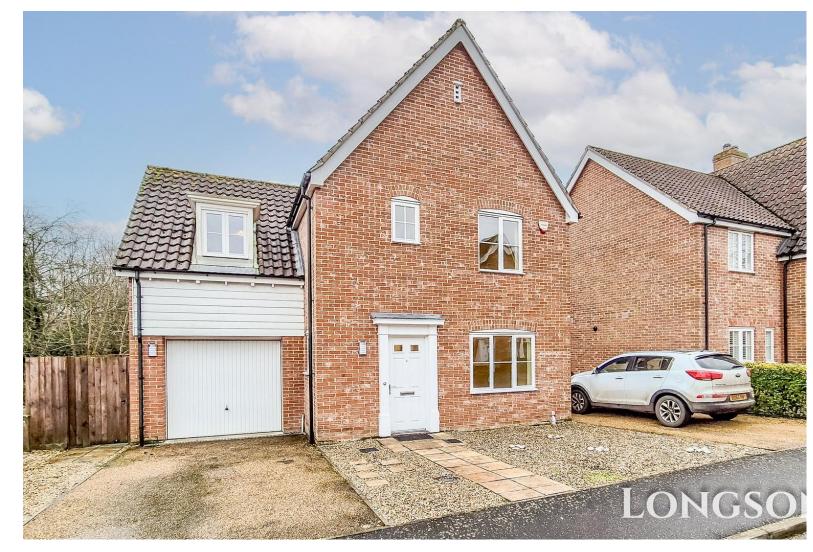

## **NO ONWARD CHAIN!**

Three bedroom detached house located in the well-serviced village of Necton, The property offers kitchen/dining room, cloakroom with WC, en-suite shower room, garage, parking, enclosed rear garden, gas central heating and double glazing.

Offers Over £300,000 Freehold

Situated in the sought after, well-serviced village of Necton, Longsons are delighted to bring to the market this three bedroom detached house. The property has much to offer including kitchen/dining room, three double bedrooms with en-suite to bedroom one, ground floor cloakroom with WC, family bathroom, gardens, parking, garage, UPVC double glazing and gas central heating.

### **Outside Front**

Path to front door, area laid to shingle, driveway offering off-road parking and access to garage, gated access to rear.