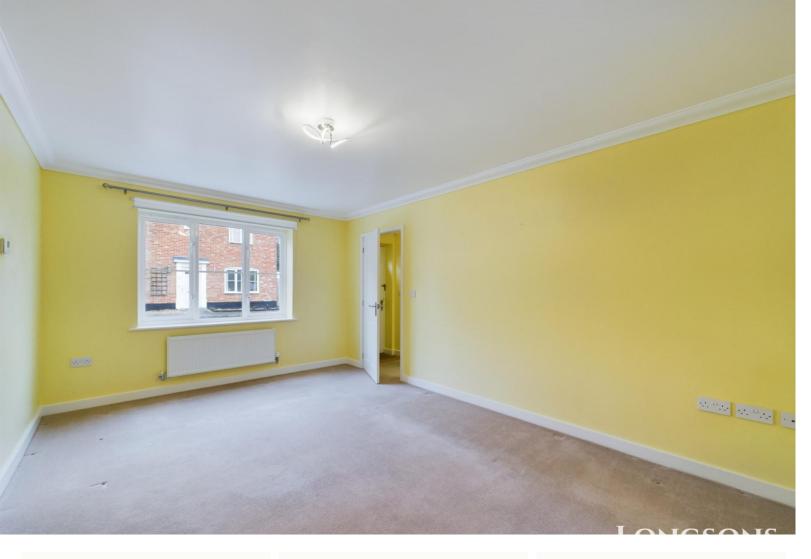

### Bedroom One 12'11" (3.94m) x 10'10" (3.3m)

Built-in wardrobes, double glazed window to front and side, radiator, door to en-suite shower room.

## Bedroom Two 17'11" (5.46m) x 9'8" (2.95m)

Double glazed dormer window to front, Velux window to rear, radiator.

# Bedroom Three 9'1" (2.77m) x 9'5" (2.87m)

Built-in wardrobe, double glazed window to rear , radiator.