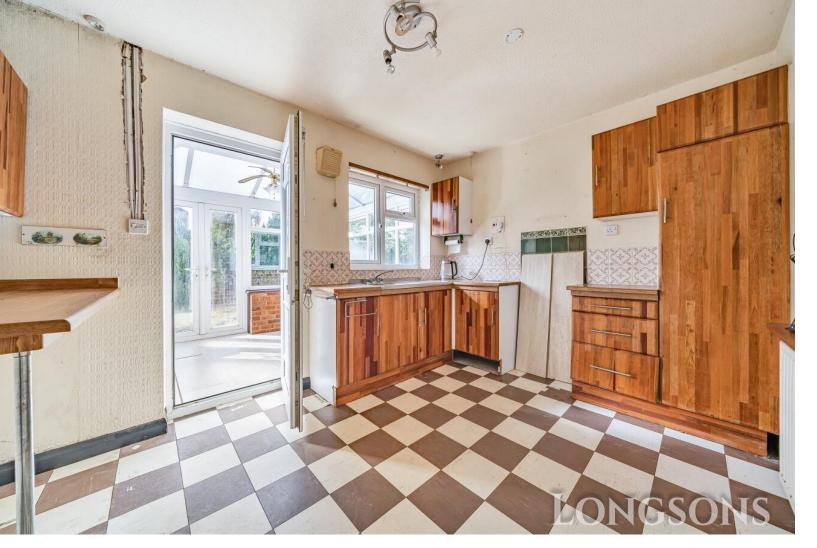

#### Kitchen 12'1" (3.68m) x 8'6" (2.59m)

Fitted kitchen units to walls and floor, work surface over, stainless steel sink unit with mixer tap and drainer, space for electric oven, space and plumbing for washing machine, tiled splashback, UPVC double glazed entrance door opening to conservatory, UPVC double glazed window to rear, radiator.

### Conservatory 10'4" (3.15m) x 7'3" (2.21m)

UPVC double glazed conservatory, French doors opening to rear garden, radiator providing all year round usage, electric lights and power.