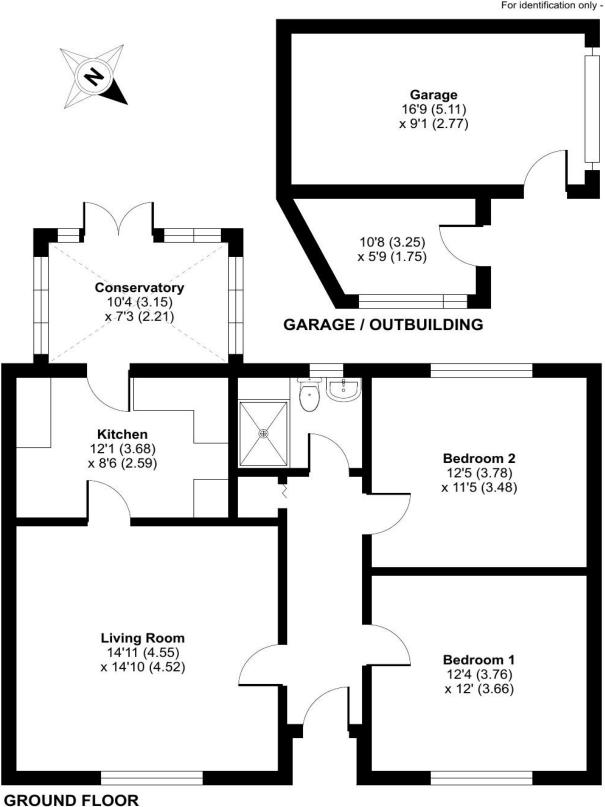

# Price £210,000 Freehold

Approximate Area = 848 sq ft / 78.7 sq m Garage = 154 sq ft / 14.3 sq m Outbuilding = 53 sq ft / 4.9 sq m Total = 1055 sq ft / 97.9 sq m For identification only - Not to scale

Floor plan produced in accordance with RICS Property Measurement Standards incorporat International Property Measurement Standards (IPMS2 Residential). © nichecom 2024. LÓNGSON Produced for Longsons. REF: 1202270

#### **Entrance Hall**

UPVC double glazed entrance door to front, built-in storage cupboard, built-in cupboard housing gas central heating boiler, loft access.

#### Lounge 14'11" (4.55m) x 14'10" (4.52m)

UPVC double glazed window to front, radiator.

#### Kitchen 12'1" (3.68m) x 8'6" (2.59m)

Fitted kitchen units to walls and floor, work surface over, stainless steel sink unit with mixer tap and drainer, space for electric oven, space and plumbing for washing machine, tiled splashback, UPVC double glazed entrance door opening to conservatory, UPVC double glazed window to rear, radiator.

### Conservatory 10'4" (3.15m) x 7'3" (2.21m)

UPVC double glazed conservatory, French doors opening to rear garden, radiator providing all year round usage, electric lights and power.

### **Bedroom One**

12'4" (3.76m) x 12'0" (3.66m) UPVC double glazed window to front, radiator.

#### **Bedroom Two**

12'5" (3.78m) x 11'5" (3.48m) UPVC double glazed window to rear, radiator.

#### Shower Room

Double shower cubicle with rainfall shower head over, separate hand shower attachment and shower curtain, WC, wash basin, towel radiator, fully tiled walls, obscure glass UPVC double glazed window to rear.

# Garage

## 16'9" (5.11m) x 9'1" (2.77m)

Up and over door to front, UPVC double glazed entrance door opening to rear garden, electric light and power.