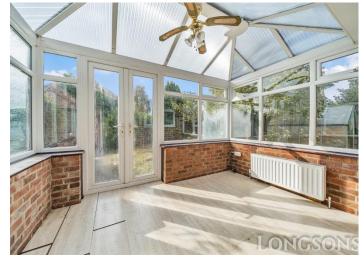

### Conservatory 10'4" (3.15m) x 7'3" (2.21m)

UPVC double glazed conservatory, French doors opening to rear garden, radiator providing all year round usage, electric lights and power.