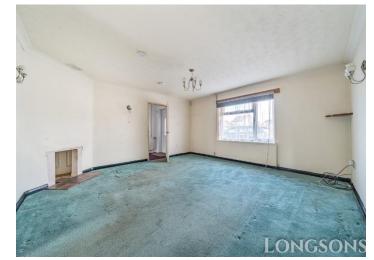

#### Lounge 14'11" (4.55m) x 14'10" (4.52m)

UPVC double glazed window to front, radiator.