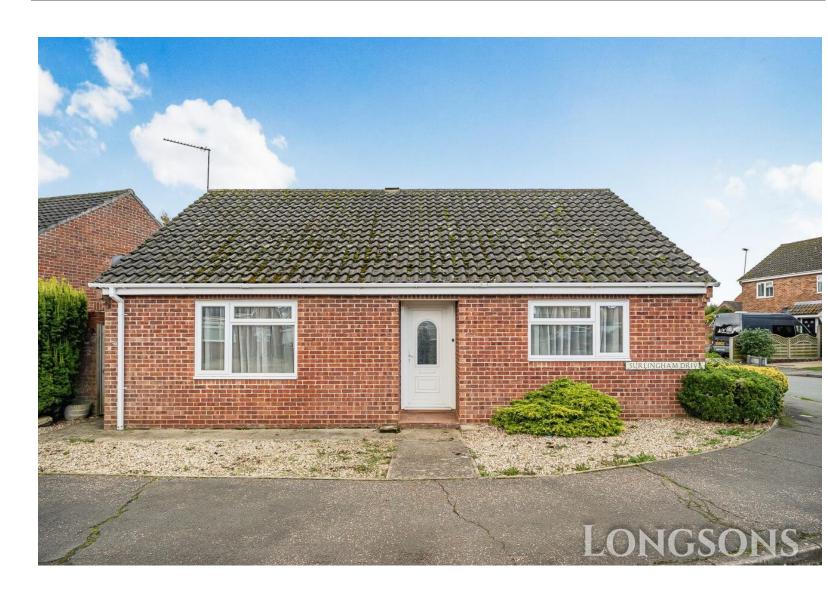

# Surlingham Drive, Swaffham, PE37 7SF

# CHAIN FREE!

Detached two bedroom bungalow situated on a popular development on the outskirts of Swaffham. The property would benefit from some updating and offers garage, parking, gardens, conservatory, gas central heating and UPVC double glazing.

Situated on a popular development on the outskirts of Swaffham. Longsons are delighted to bring to the market this detached two bedroom bungalow.

The property would benefit from some updating and offers garage, gardens, conservatory, parking, shower room, gas central heating and UPVC double glazing.