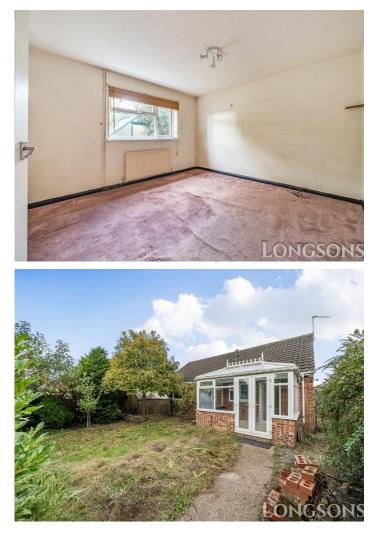

#### **Rear Garden**

Enclosed rear garden laid to lawn, shrubs and ornamental trees to beds and borders, small wooden workshop with electric light and power, greenhouse, paved patio seating area, wooden fence to perimeter, gated access to front.