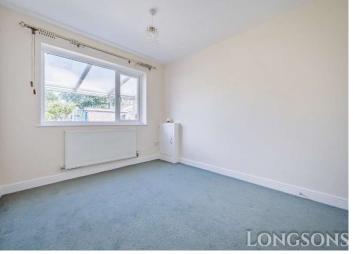

# Bedroom One

12'0" (3.66m) x 10'6" (3.2m)
UPVC double glazed window to front, radiator.

# Bedroom Two 11'0" (3.35m) x 8'9" (2.67m)

UPVC double glazed window to rear, radiator.