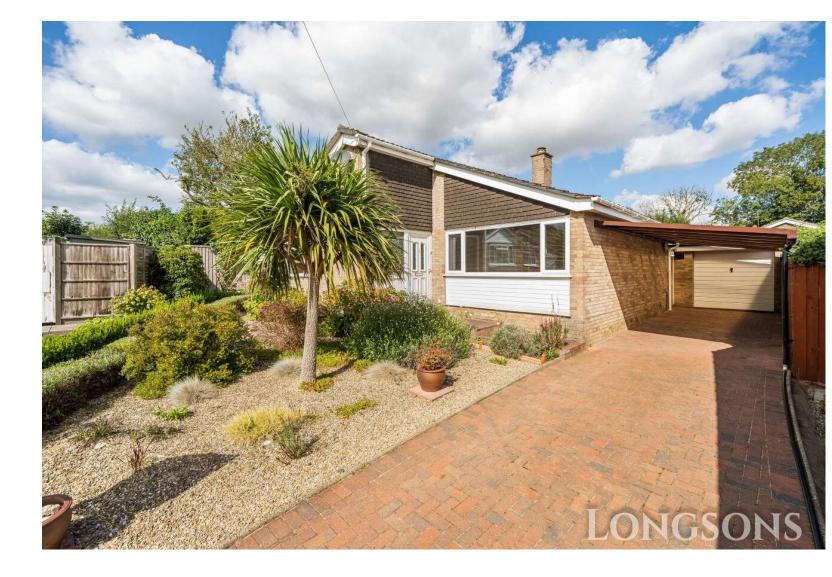

# Newfields, Sporle, Kings Lynn, PE32 2UA

Well presented, spacious, two bedroom detached bungalow situated in a cul-de-sac location in the popular village of Sporle. The property offers open plan living, garage, parking, carport, garden studio, shower room, oil fired central heating and UPVC double glazing.

Guide Price £270,000 - £280,000 Freehold

Situated in a cul-de-sac location in the popular village of Sporle, Longsons are delighted to bring to the market this very well presented spacious detached two bedroom bungalow. The property offers open plan living with a living/kitchen/dining room, shower room, garage, parking, carport, gardens with covered seating area and garden studio, oil fired central heating and UPVC double glazing.

## **Outside Front**

Front garden laid to low maintenance shingle, driveway laid to block paving providing off road parking, carport, shrubs and plants to beds, gated access either side to rear garden.