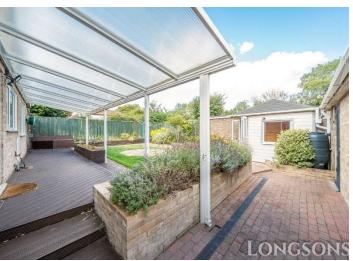

#### **Rear Garden**

Enclosed rear garden laid to lawn, covered wooden decked seating area, garden studio to the corner with electric light and power, path to perimeter of garden, fish pond with water feature, shrubs and plants to raised beds and borders, wooden garden shed with electric lights and power, outside tap, outside light, wooden fence to perimeter, gated access to front.