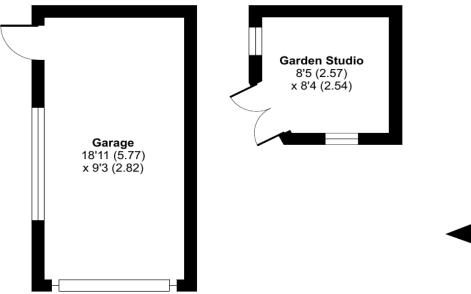

# Newfields, Sporle, King's Lynn, PE32

Approximate Area = 818 sq ft / 75.9 sq m

Garage = 177 sq ft / 16.4 sq m

Shed & Garden Studio = 167 sq ft / 15.5 sq m

Floor plan produced in accordance with RICS Property Measurement Standards incorporating International Property Measurement Standards (IPMS2 Residential). © nichecom 2024. Produced for Longsons. REF: 1181373

#### Garage

18'11" (5.77m) x 9'3" (2.82m)

Main up and over door to front, obscure glass UPVC double glaze window to side, entrance door opening to rear garden, electric lights and power.