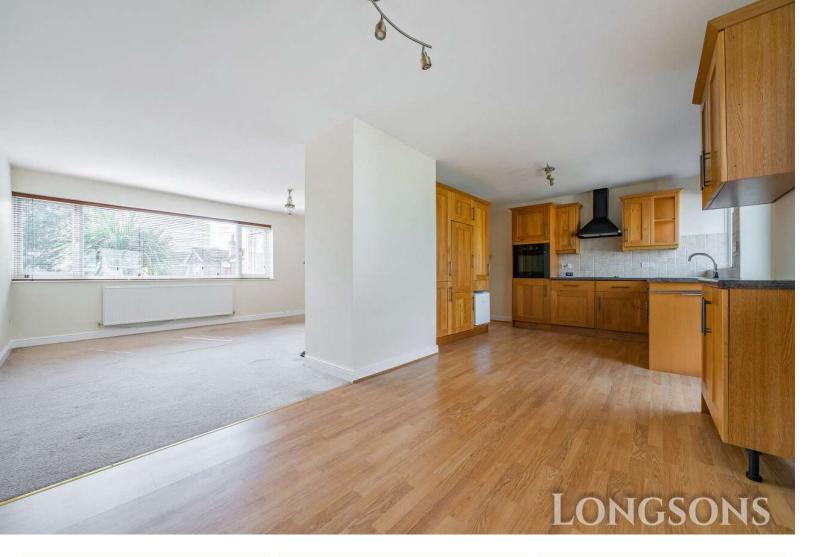

### Open Plan Kitchen/Dining/Living Area 22'8" (6.91m) Max x 20'9" (6.32m) Max

UPVC double glazed window to front, radiator, opening through to kitchen/dining area with fitted kitchen units to walls and floor complemented by a work surface over, circular stainless steel sink unit with mixer tap, a wide range of integrated appliances including Bosch electric oven, Bosch ceramic hob with extractor hood over, fridge, dishwasher, space and plumbing for washing machine, tiled splashback, obscure glass UPVC double glazed entrance door opening to rear garden, UPVC double glazed windows to rear, radiator.