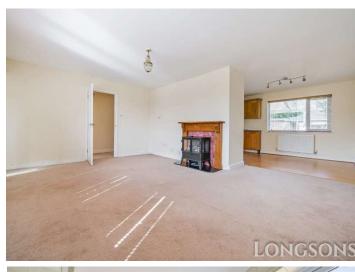

### Open Plan Kitchen/Dining/Living Area 22'8" (6.91m) Max x 20'9" (6.32m) Max

UPVC double glazed window to front, radiator, opening through to kitchen/dining area with fitted kitchen units to walls and floor complemented by a work surface over, circular stainless steel sink unit with mixer tap, a wide range of integrated appliances including Bosch electric oven, Bosch ceramic hob with extractor hood over, fridge, dishwasher, space and plumbing for washing machine, tiled splashback, obscure glass UPVC double glazed entrance door opening to rear garden, UPVC double glazed windows to rear, radiator.