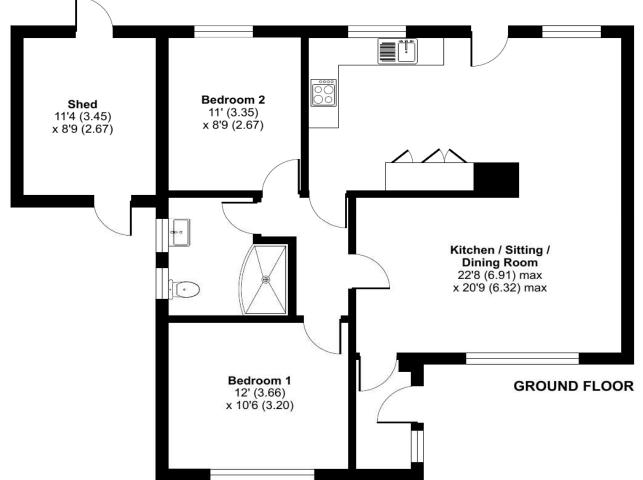

# Newfields, Sporle, King's Lynn, PE32

Approximate Area = 818 sq ft / 75.9 sq m

Garage = 177 sq ft / 16.4 sq m

Shed & Garden Studio = 167 sq ft / 15.5 sq m

Floor plan produced in accordance with RICS Property Measurement Standards incorporating International Property Measurement Standards (IPMS2 Residential). © nichecom 2024. Produced for Longsons. REF: 1181373

### Open Plan Kitchen/Dining/Living Area 22'8" (6.91m) Max x 20'9" (6.32m) Max

UPVC double glazed window to front, radiator, opening through to kitchen/dining area with fitted kitchen units to walls and floor complemented by a work surface over, circular stainless steel sink unit with mixer tap, a wide range of integrated appliances including Bosch electric oven, Bosch ceramic hob with extractor hood over, fridge, dishwasher, space and plumbing for washing machine, tiled splashback, obscure glass UPVC double glazed entrance door opening to rear garden, UPVC double glazed windows to rear, radiator.

# Bedroom One

12'0" (3.66m) x 10'6" (3.2m)
UPVC double glazed window to front, radiator.

# Bedroom Two 11'0" (3.35m) x 8'9" (2.67m)

UPVC double glazed window to rear, radiator.

#### **Shower Room**

Large double shower cubicle with rainfall shower head over and separate hand shower attachment, wash basin, WC, obscure glass UPVC double glazed windows to the side, towel radiator, tiled splashback.