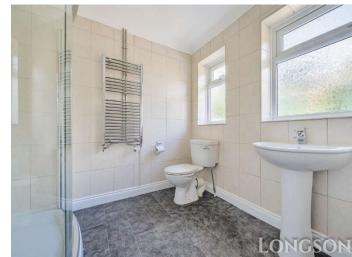

#### **Shower Room**

Large double shower cubicle with rainfall shower head over and separate hand shower attachment, wash basin, WC, obscure glass UPVC double glazed windows to the side, towel radiator, tiled splashback.