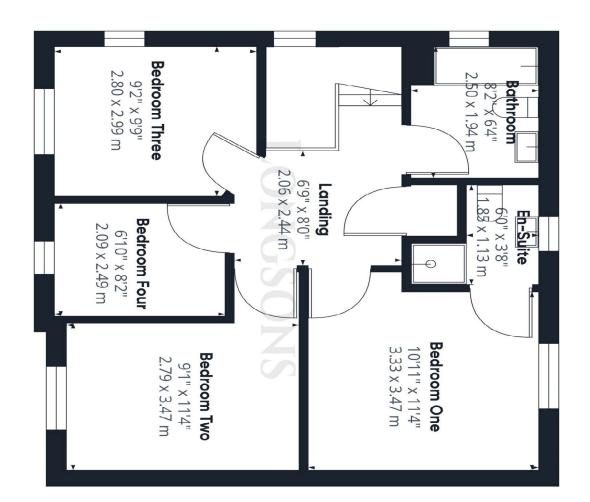

**En-Suite** 6'0" (1.83m) x 3'8" (1.12m)

**Bedroom Two** 9'1" (2.77m) x 11'4" (3.45m)

**Bedroom Three** 9'2" (2.79m) x 9'9" (2.97m)

**Bedroom Four** 6'10" (2.08m) x 8'2" (2.49m)

**Family Bathroom** 8'2" (2.49m) x 6'4" (1.93m)