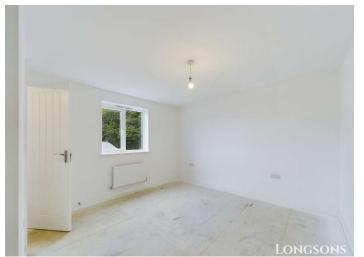

**En-Suite** 6'0" (1.83m) x 3'8" (1.12m)

**Bedroom Two** 9'1" (2.77m) x 11'4" (3.45m)

**Bedroom Three** 9'2" (2.79m) x 9'9" (2.97m)

**Bedroom Four** 6'10" (2.08m) x 8'2" (2.49m)

**Family Bathroom** 8'2" (2.49m) x 6'4" (1.93m)