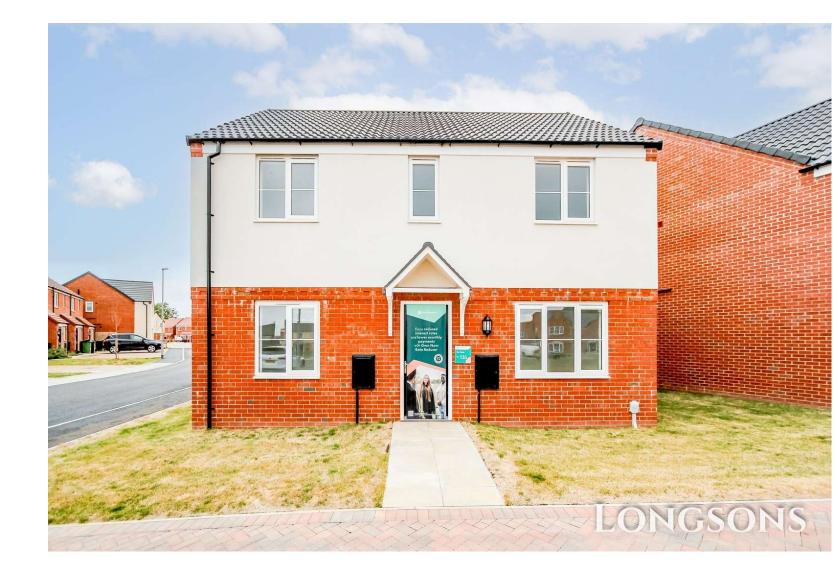

## Lancaster Road, Swaffham, PE37 8GY

Brand new, energy efficient, maintenance free four bedroom house situated on a new development in the market town of Swaffham. This spacious property offers, kitchen/family room, utility with WC, two reception rooms, en-suite, ultra fast broadband, UPVC double glazing, garage, parking and more!

Price £320,000 Freehold

Pedlars Meadow is a collection of new homes. The development boasts a wide range of low maintenance, energy efficient homes, ideal for first time buyers as well as families and retirees. This impressive development is situated in the market town of Swaffham, the Chedworth Corner has much to offer including a modern and stylish open plan kitchen/family room, a well proportioned living room, separate dining room, integrated appliances and flooring throughout, WC to the ground floor, utility with WC and outside access, four bedrooms with en-suite to bedroom one, and large family bathroom with plenty of storage, ultra fast broadband provided by FibreNest handy for working from home, garage, parking, a ten year insurance backed new home warranty with the first two years backed by a Persimmons warranty too.