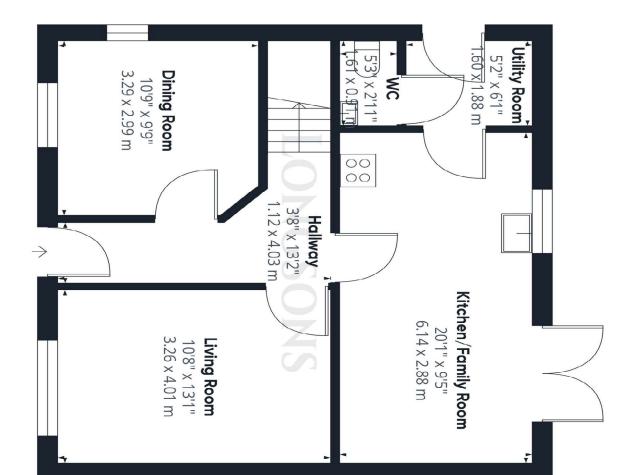

**Living Room** 10'8" (3.25m) x 13'1" (3.99m)

**Dining Room** 10'9" (3.28m) x 9'9" (2.97m)

Kitchen/Family Room 20'1" (6.12m) x 9'5" (2.87m)

**Utility with WC** 10'11" (3.33m) x 9'0" (2.74m)

**Bedroom One** 10'11" (3.33m) x 11'4" (3.45m)