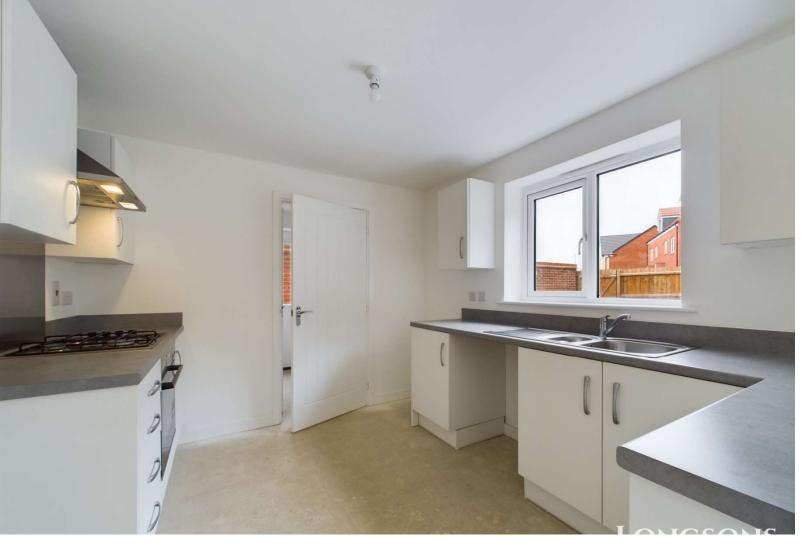

Price £320,000 Freehold

Pedlars Meadow is a collection of new homes. The development boasts a wide range of low maintenance, energy efficient homes, ideal for first time buyers as well as families and retirees. This impressive development is situated in the market town of Swaffham, the Chedworth Corner has much to offer including a modern and stylish open plan kitchen/family room, a well proportioned living room, separate dining room, integrated appliances and flooring throughout, WC to the ground floor, utility with WC and outside access, four bedrooms with en-suite to bedroom one, and large family bathroom with plenty of storage, ultra fast broadband provided by FibreNest handy for working from home, garage, parking, a ten year insurance backed new home warranty with the first two years backed by a Persimmons warranty too.

Briefly the property offers upgraded kitchen/family room, living room, dining room, utility with WC, four bedrooms, en-suite to bedroom one, family bathroom, garage, parking, UPVC double glazing, gas central heating, 10 years warranty, 2 years Persimmons warranty, ultra fast broadband.