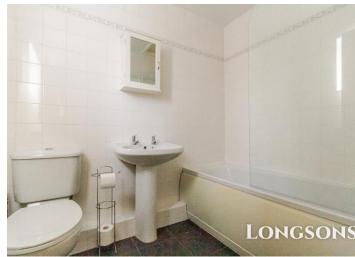

#### **Bathroom**

Bathroom suite comprising bath with mixer shower over and shower screen, wash basin, WC, fully tiled walls, tiles to floor, radiator, obscure glass UPVC double glazed window to rear aspect, loft access.