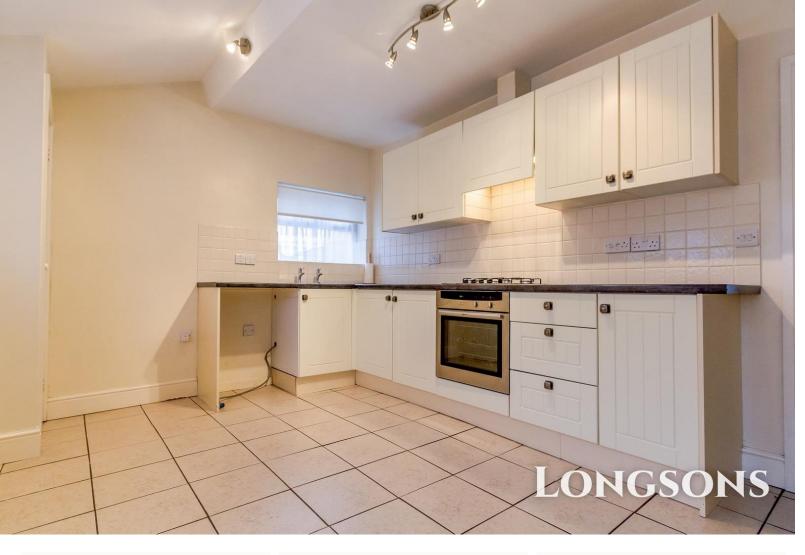

#### Kitchen/ Breakfast Room

Fitted kitchen units to wall and floor, work surface over, stainless steel sink unit, integrated Neff electric oven with gas hob and extractor hood over, space and plumbing for washing machine, tiled splashback, entrance door opening to rear garden, UPVC double glazed windows to rear and side aspects, built in cupboard housing gas central heating boiler, tiles to floor, radiator.