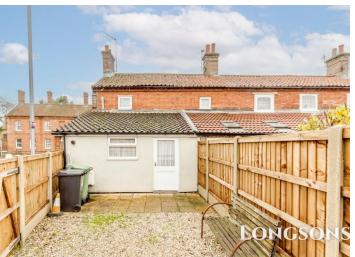

#### Rear Garden

Low maintenance rear garden laid to shingle, paved patio seating area, wooden fence to perimeter, gated access to side.

All photographs are provided for guidance only.

- Semi-detached House
- Two/ Three Bedrooms
- Available to Rent Immediately
- Kitchen/ Breakfast Room
- Close to Town Centre
- Gardens
- Gas Central Heating
- UPVC Double Glazing