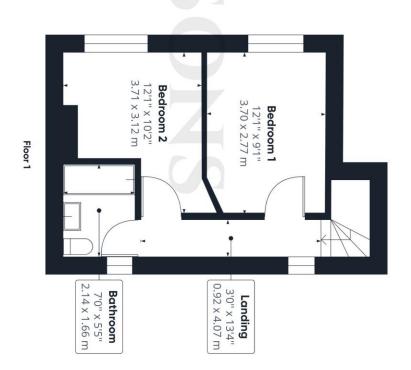

## **Stairs and Landing**

UPVC double glazed window to rear aspect, radiator.

#### **Bedroom One**

UPVC double glazed window to front aspect, radiator.

#### **Bedroom Two**

UPVC double glazed window to front aspect, radiator.

#### **Bathroom**

Bathroom suite comprising bath with mixer shower over and shower screen, wash basin, WC, fully tiled walls, tiles to floor, radiator, obscure glass UPVC double glazed window to rear aspect, loft access.