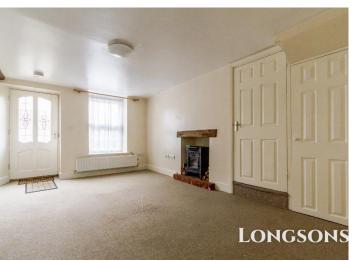

### Lounge

Double glazed entrance door to front aspect, feature fireplace with electric flame effect stove, UPVC double glazed window to front aspect, radiator, built in under stairs storage cupboard.