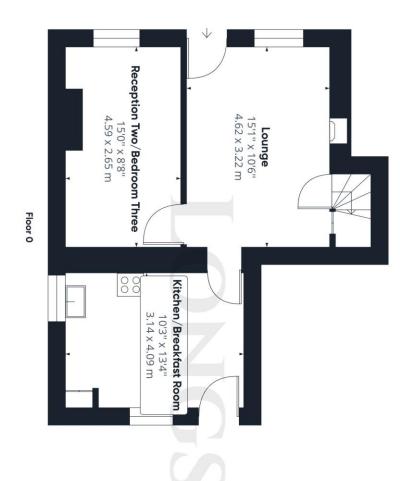

### Lounge

Double glazed entrance door to front aspect, feature fireplace with electric flame effect stove, UPVC double glazed window to front aspect, radiator, built in under stairs storage cupboard.

# **Reception Two/ Bedroom Three**

UPVC double glazed window to front aspect, radiator.

#### Kitchen/ Breakfast Room

Fitted kitchen units to wall and floor, work surface over, stainless steel sink unit, integrated Neff electric oven with gas hob and extractor hood over, space and plumbing for washing machine, tiled splashback, entrance door opening to rear garden, UPVC double glazed windows to rear and side aspects, built in cupboard housing gas central heating boiler, tiles to floor, radiator.