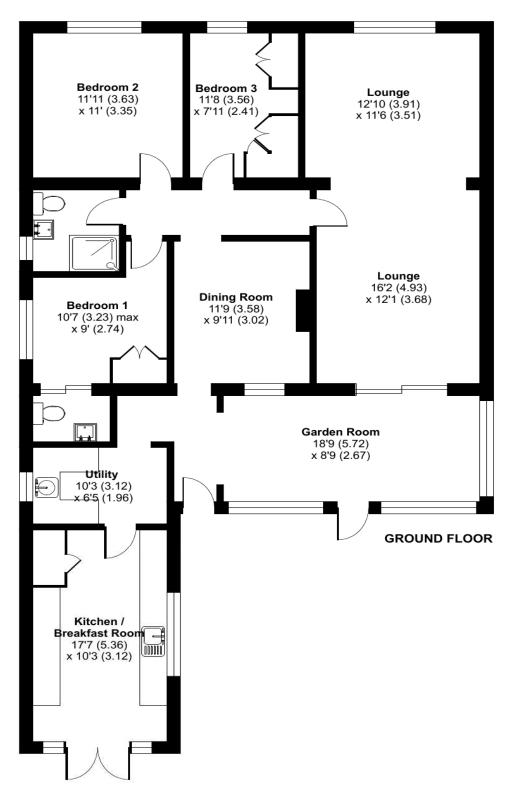

## Archdale Close, West Winch, King's Lynn, PE33

Approximate Area = 1477 sq ft / 137.2 sq m

Floor plan produced in accordance with RICS Property Measurement Standards incorporating International Property Measurement Standards (IPMS2 Residential). © nichecom 2024. Produced for Longsons. REF: 1158273

#### **Entrance Hall**

UPVC double glazed entrance door to front.

#### Lounge

radiator.

Feature fire place with live inset fire, UPVC double glazed window to rear aspect, UVC double glazed sliding doors opening to garden room, radiator.

Living Room area 1 (with sliding doors  $16^2 \times 12^1$ )

Living Room area 2 12`10 x 11`6

#### Garden Room 18'9" (5.72m) x 8'9" (2.67m)

Recently installed solid roof providing all year round use, UPVC double glazed windows to all aspects, UPVC double glazed door opening to front,

#### Dining Room 11'9" (3.58m) x 9'11" (3.02m) Max

Feature open fireplace, window to front, radiator.

#### Kitchen/Breakfast Room 17'7" (5.36m) x 10'3" (3.12m)

Range of fitted cabinets to walls and floor complemented by a worksurface over, one and a half stainless steel sink unit with mixer tap and drainer, integrated oven with integrated gas hob and extractor fan over, tiles to floor, tiled splashbacks, tiles to floor, UPVC double glazed window to side, double doors providing access to front.

#### Utility Room 10'3" (3.12m) x 6'5" (1.96m)

Fitted cabinets to walls and floor complemented by a composite worksurface over, stainless steel sink unit with mixer tap and drainer, UPVC double glazed window to side, space for washing machine and tumble dryer.

## **Bedroom One**

10'7" (3.23m) Max x 9'0" (2.74m) UPVC double glazed UPVC window to side aspect, built in cupboard, radiator, door to en suite WC.

## Cloakroom

Wash basin, WC.

#### Bedroom Two 11'11" (3.63m) x 11'0" (3.35m)

UPVC double glazed window to rear aspect, radiator.

#### Bedroom Three 11'8" (3.56m) Max x 7'11" (2.41m) Max

UPVC double glazed window to rear aspect, radiator, built in wardrobes.

#### **Shower Room**

Shower cubicle, wash basin and concealed cistern WC both set within fitted cabinet, obscure glass UPVC double glazed window to side aspect, tiles to wall, tiles to floor.