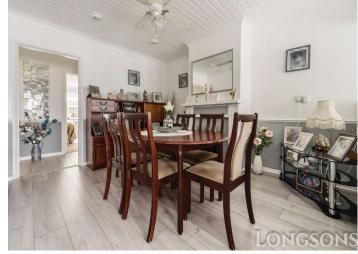

#### Dining Room 11'9" (3.58m) x 9'11" (3.02m) Max

Feature open fireplace, window to front, radiator.