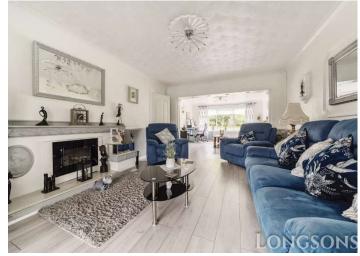

#### Lounge

radiator.

Feature fire place with live inset fire, UPVC double glazed window to rear aspect, UVC double glazed sliding doors opening to garden room, radiator.

Living Room area 1 (with sliding doors  $16^2 \times 12^1$ )

Living Room area 2 12`10 x 11`6