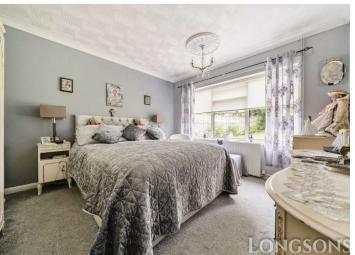

## **Bedroom One**

10'7" (3.23m) Max x 9'0" (2.74m) UPVC double glazed UPVC window to side aspect, built in cupboard, radiator, door to en suite WC.