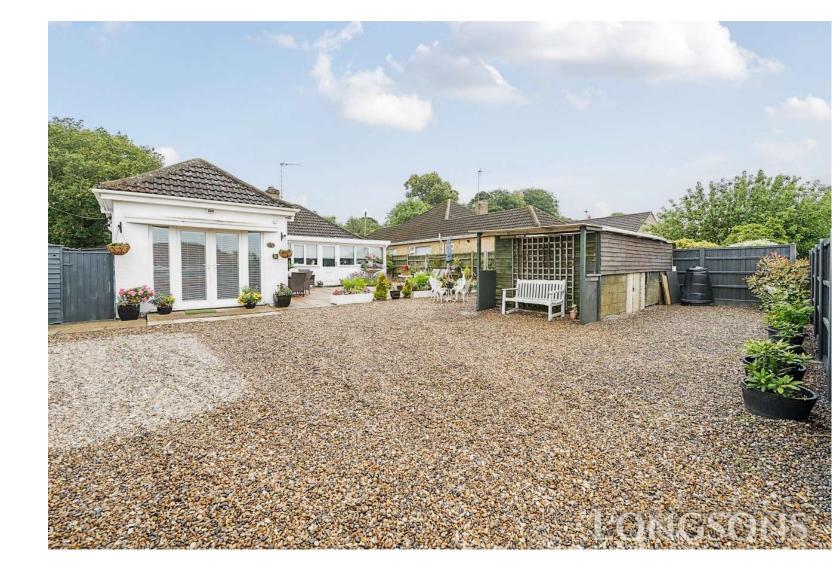

#### **Outside Front**

Front garden laid to low maintenance shingle providing off road parking, paved patio area, wooden garden outbuilding, fence to perimeter, outside light, access to rear garden.

#### Rear Garden

Rear garden laid to lawn, ornamental tree, shrubs and plants to borders, paved seating area, fence to perimeter, access to front.