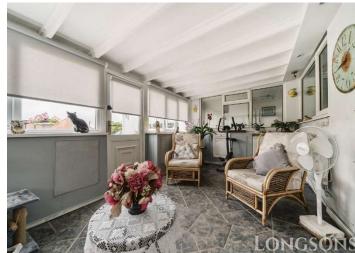

#### Garden Room 18'9" (5.72m) x 8'9" (2.67m)

Recently installed solid roof providing all year round use, UPVC double glazed windows to all aspects, UPVC double glazed door opening to front,