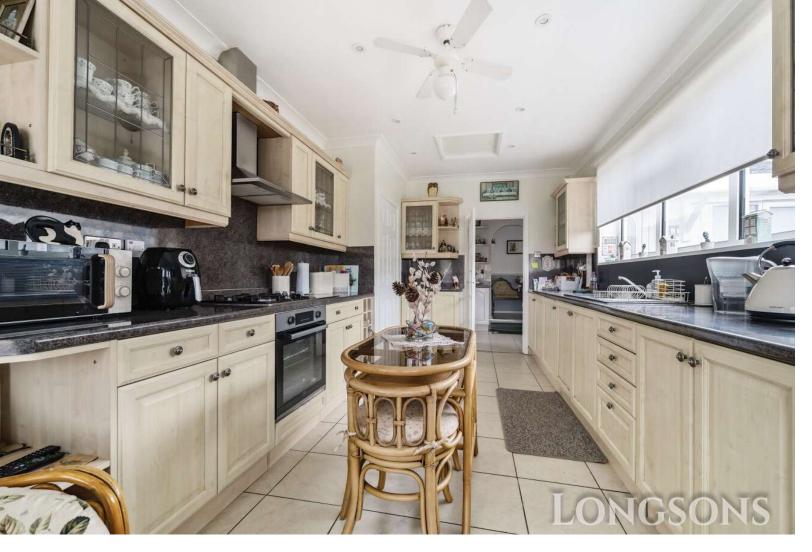

#### Kitchen/Breakfast Room 17'7" (5.36m) x 10'3" (3.12m)

Range of fitted cabinets to walls and floor complemented by a worksurface over, one and a half stainless steel sink unit with mixer tap and drainer, integrated oven with integrated gas hob and extractor fan over, tiles to floor, tiled splashbacks, tiles to floor, UPVC double glazed window to side, double doors providing access to front.