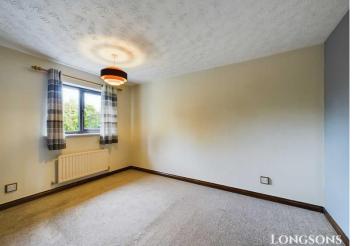

# Bedroom 1

12'9" (3.89m) x 8'10" (2.69m)

Window to rear, radiator.

## Bedroom 2 10'4" (3.15m) x 8'6" (2.59m)

Window to front, radiator.

# Bedroom 3 7'10" (2.39m) x 6'2" (1.88m)

Window to rear, radiator.