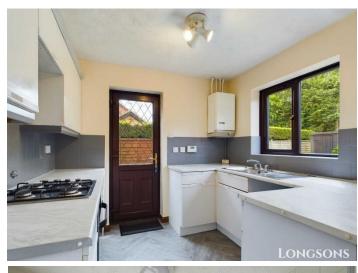

### Lounge

radiators.

15'2" (4.62m) Max x 14'1" (4.29m) Window to front, stairs to first floor, two

Kitchen/Dining Room 15'2" (4.62m) x 8'9" (2.67m)

Fitted kitchen units to wall and floor, worksurface over, stainless steel sink unit with mixer tap and drainer, space and plumbing for washing machine, integral electric oven with gas hob over, sliding patio doors opening to rear