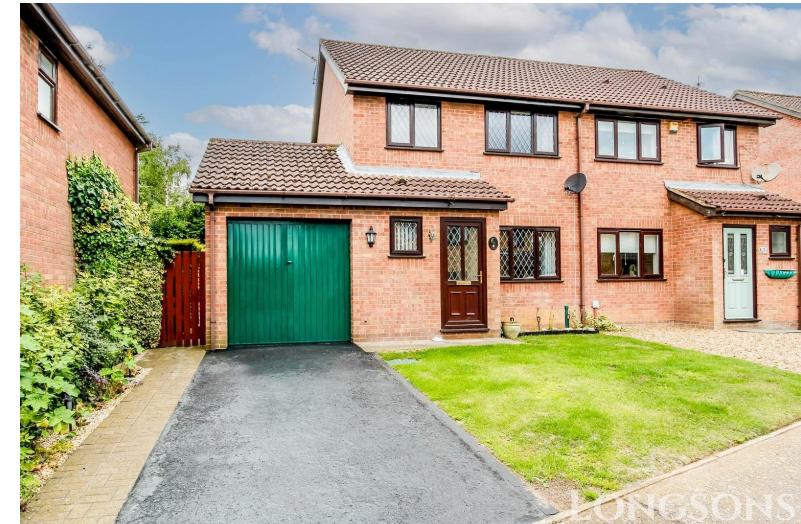

# Partridge Grove, Swaffham, PE37 7TQ

Well presented three bedroom semi-detached house situated in the popular sought after Heathlands area of Swaffham. The property boasts garage, parking and gardens. Available immediately. Viewing recommended.

Price £950 pcm To Let

Situated in the popular sought after Heathlands area of Swaffham, Longsons are delighted to bring to the market this well presented three bedroom semi-detached house. The property boasts garage, parking, gardens, kitchen/dining room and gas central heating.

### **Front Garden**

Front garden laid to lawn, driveway to garage with off road parking.