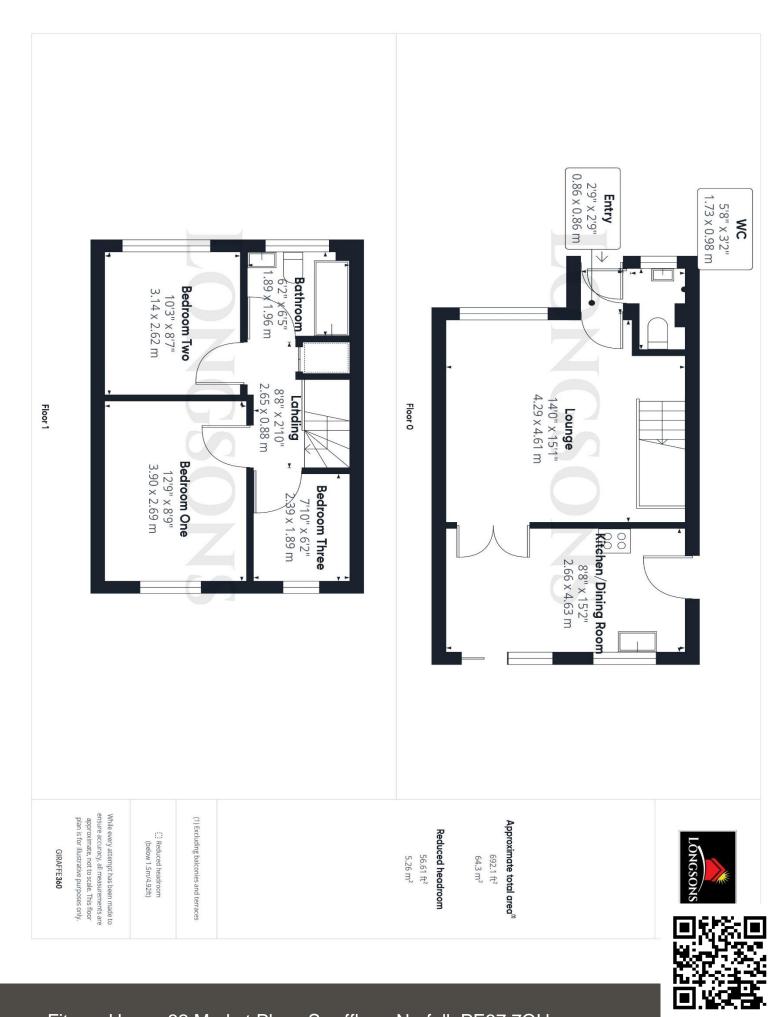

### **Entrance Hall**

UPVC double glazed entrance door to front

### Lounge

radiators.

15'2" (4.62m) Max x 14'1" (4.29m) Window to front, stairs to first floor, two

Kitchen/Dining Room 15'2" (4.62m) x 8'9" (2.67m)

Fitted kitchen units to wall and floor, worksurface over, stainless steel sink unit with mixer tap and drainer, space and plumbing for washing machine, integral electric oven with gas hob over, sliding patio doors opening to rear

garden, glazed double doors opening to lounge, UPVC double glazed entrance door opening to rear garden, window to front.

### Cloakroom

Wash basin, WC, tiled splashback, obscure glass window to front, radiator.

# **Stairs and Landing**

Built in cupboard housing hot water cylinder, access to loft.

# Bedroom 1

12'9" (3.89m) x 8'10" (2.69m)

Window to rear, radiator.

## Bedroom 2 10'4" (3.15m) x 8'6" (2.59m)

Window to front, radiator.

# Bedroom 3 7'10" (2.39m) x 6'2" (1.88m)

Window to rear, radiator.

### **Bathroom**

Bathroom suite comprising bath with shower over and shower screen, wash basin, WC, tiled splashback, obscure glass window to front, radiator.

Single garage, up and over main door to front, entrance door to rear.

### **Front Garden**

Front garden laid to lawn, driveway to garage with off road parking.

### Rear Garden

Enclosed rear garden laid to lawn, paved patio seating area, wooden garden shed, shrubs, plants and ornamental trees to beds and borders, wooden fence to perimeter, gated access to front.