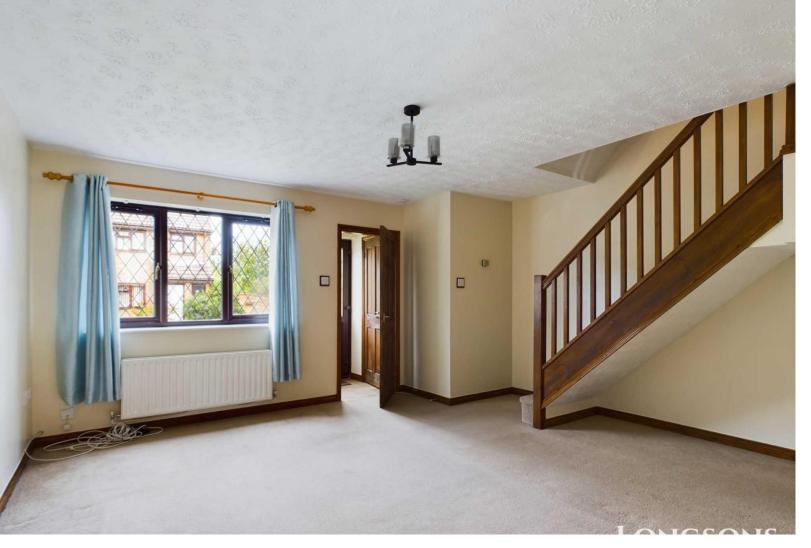

### Lounge

radiators.

15'2" (4.62m) Max x 14'1" (4.29m) Window to front, stairs to first floor, two

Kitchen/Dining Room 15'2" (4.62m) x 8'9" (2.67m)

Fitted kitchen units to wall and floor, worksurface over, stainless steel sink unit with mixer tap and drainer, space and plumbing for washing machine, integral electric oven with gas hob over, sliding patio doors opening to rear

# **Stairs and Landing**

Built in cupboard housing hot water cylinder, access to loft.