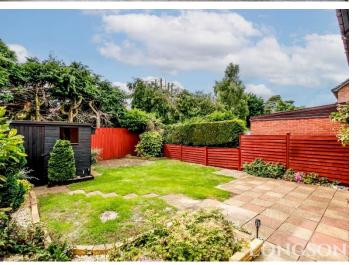

### Rear Garden

Enclosed rear garden laid to lawn, paved patio seating area, wooden garden shed, shrubs, plants and ornamental trees to beds and borders, wooden fence to perimeter, gated access to front.