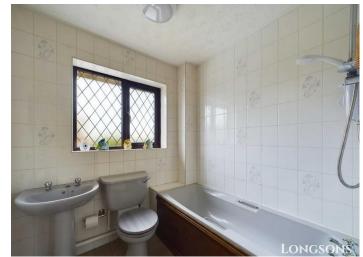

### **Bathroom**

Bathroom suite comprising bath with shower over and shower screen, wash basin, WC, tiled splashback, obscure glass window to front, radiator.

Single garage, up and over main door to front, entrance door to rear.