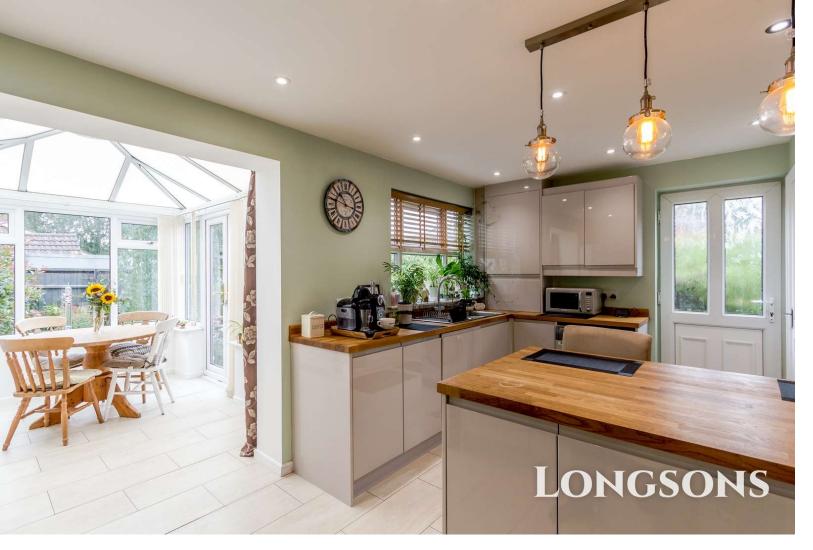

#### Kitchen/Breakfast Room 15'11" (4.85m) x 9'9" (2.97m)

Range of modern fitted kitchen units to wall and floor, wooden work surface over, stainless steel sink unit with mixer tap and drainer, integral Zanussi oven, integral Zanussi induction hob with Zanussi extractor hood over, integral Zanussi dishwasher, space and plumbing for washing machine, space for upright fridge freezer, cupboard housing gas central heating boiler, built in cupboard/pantry, UPVC double glazed entrance door to side, UPVC double glazed window to rear, UPVC

double glazed French doors opening to conservatory.

# Conservatory 9'10" (3m) x 15'11" (4.85m)

UPVC double glazed conservatory with UPVC double glazed French doors opening to garden, power and lighting, radiator.