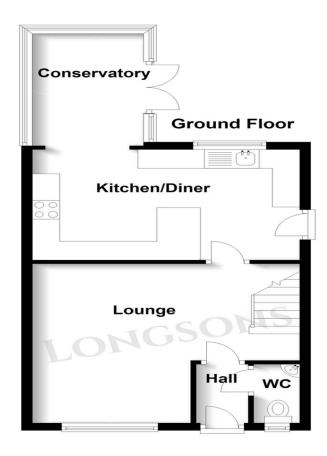

#### **Entrance Hall**

UPVC double glazed door to front, oak flooring to floor.

#### Lounge 15'11" (4.85m) Max x 14'0" (4.27m)

UPVC double glazed window to front, stairs to first floor, radiator, understairs storage cupboard.

#### Kitchen/Breakfast Room 15'11" (4.85m) x 9'9" (2.97m)

Range of modern fitted kitchen units to wall and floor, wooden work surface over, stainless steel sink unit with mixer tap and drainer, integral Zanussi oven, integral Zanussi induction hob with Zanussi extractor hood over, integral Zanussi dishwasher, space and plumbing for washing machine, space for upright fridge freezer, cupboard housing gas central heating boiler, built in cupboard/pantry, UPVC double glazed entrance door to side, UPVC double glazed window to rear, UPVC

double glazed French doors opening to conservatory.

# Conservatory 9'10" (3m) x 15'11" (4.85m)

UPVC double glazed conservatory with UPVC double glazed French doors opening to garden, power and lighting, radiator.

#### Cloakroom

Wash basin, wc, oak flooring, tiled splashback, window to front, radiator.

#### Garage

Single garage main up and over door to front, access door to side, window to side, electric light and power.