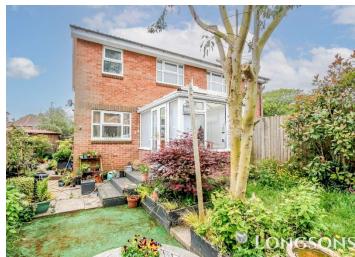

#### **Outside Front**

Front garden laid to lawn, driveway leading to garage door, path to front door, plants and flowers to borders.

#### Rear Garden

Enclosed, well presented rear garden laid to lawn, seating area laid to shingle, path to side, shrubs and plants

to beds and borders, wooden fence to perimeter, gated access to front.