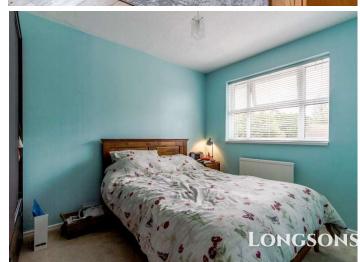

## Bedroom One

12'8" (3.86m) x 7'11" (2.41m)
UPVC double glazed window to front, radiator.

#### Bedroom Two 11'2" (3.4m) x 8'4" (2.54m)

UPVC double glazed window to rear, radiator.

## Bedroom Three 7'10" (2.39m) x 7'8" (2.34m)

UPVC double glazed window to front, radiator.