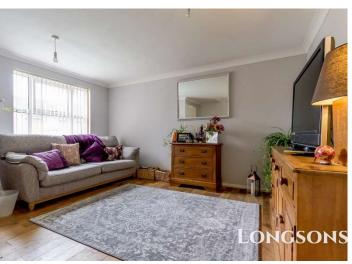

#### Lounge 15'11" (4.85m) Max x 14'0" (4.27m)

UPVC double glazed window to front, stairs to first floor, radiator, understairs storage cupboard.