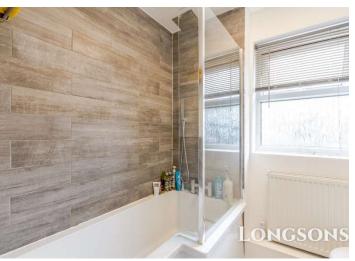

### Bathroom

### 7'4" (2.24m) x 6'2" (1.88m)

Modern bathroom suite comprising bath with rainforest shower head over and hand shower attachment, shower screen, wash basin set within fitted cabinet, concealed cistern, WC, obscure glass UPVC double glazed window to rear, radiator, tiles to floor.