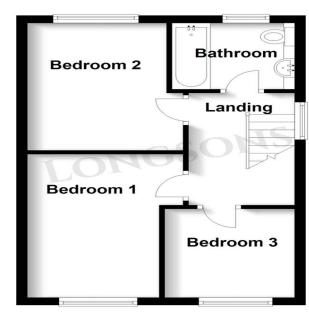

#### Stairs and Landing

UPVC double glazed window to side, loft access, radiator.

## Bedroom One

12'8" (3.86m) x 7'11" (2.41m)
UPVC double glazed window to front, radiator.

#### Bedroom Two 11'2" (3.4m) x 8'4" (2.54m)

UPVC double glazed window to rear, radiator.

## Bedroom Three 7'10" (2.39m) x 7'8" (2.34m)

UPVC double glazed window to front, radiator.

### Bathroom

### 7'4" (2.24m) x 6'2" (1.88m)

Modern bathroom suite comprising bath with rainforest shower head over and hand shower attachment, shower screen, wash basin set within fitted cabinet, concealed cistern, WC, obscure glass UPVC double glazed window to rear, radiator, tiles to floor.